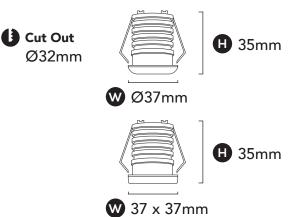

|  |  |
| CRI                |                    | 80+                                |  |  |
| IP                 |                    | 65                                 |  |  |
| Colour Deviation   |                    | SDCM ≤2                            |  |  |
| UGR                |                    | <16                                |  |  |
| Lifetime           |                    | >55,000hrs L80 B10                 |  |  |
| Warranty           |                    | 3 Years                            |  |  |
|                    |                    |                                    |  |  |

**Please Note:** When using C-Bus, user universal or trailing edge dimming modules.

### **PROJECT DETAILS**

PROJECT:

TYPE:

NOTES:

## DIMENSIONS



#### DRIVER SPECIFICATIONS

| L 100 x W 30 x H 23                                       |
|-----------------------------------------------------------|
| 700mA 240V Remote<br>Dimmable Driver (Sold<br>Separately) |
| Phase Cut Dimming                                         |
| > 0.90                                                    |
|                                                           |

DALI Dimming Available Upon Request

| PRODUCT CODES            |                |  |  |
|--------------------------|----------------|--|--|
| White, Square, 3000K     | 118-SL2S03W453 |  |  |
| White, Square, 4000K     | 118-SL2S03W454 |  |  |
| Aluminium, Square, 3000K | 118-SL2S03A453 |  |  |
| Aluminium, Square, 4000K | 118-SL2S03A454 |  |  |
| White, Round, 3000K      | 118-SL2R03W453 |  |