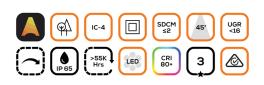

|                    | GENERAL            | SPECIFICATIONS                     |  |  |
|--------------------|--------------------|------------------------------------|--|--|
| LED                |                    | 3W                                 |  |  |
| Lumens             | (3000K)<br>(4000K) | 110 lm<br>115 lm                   |  |  |
| Efficacy           |                    | Up to 38 lm/W                      |  |  |
| Colour Temperature |                    | 3000K, Warm White4000K, Cool White |  |  |
| Material           |                    | Powder Coated Aluminium            |  |  |
| Finish             |                    | White   Anondised Aluminium        |  |  |
| Beam               |                    | 45°                                |  |  |
| CRI                |                    | 80+                                |  |  |
| IP                 |                    | 65                                 |  |  |
| Colour Deviation   |                    | SDCM ≤2                            |  |  |
| UGR                |                    | <16                                |  |  |
| Lifetime           |                    | >55,000hrs L80 B10                 |  |  |
| Warranty           |                    | 3 Years                            |  |  |
|                    |                    |                                    |  |  |