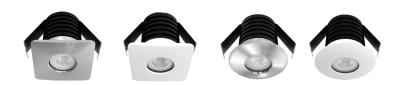

# STARLIGHT LED

The STARLIGHT LED is perfect for illuminating window seats, artwork and feature walls. Its miniscule proportions allows it to fit into even the tiniest nook or cranny.

## FEATURES

- + Available in 2 finishes.
- + Available in Round or Square
- + IC-4 rated.
- + IP65 Suitable for wet areas.
- + Compatiable with remote Casambi CBU-TED Bluetooth Controllable Dimmer (71-CASCBU)