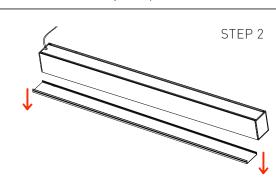

## Installation Instructions - Surface Mount STEP 1

2. Remove diffuser

3. Remove LED heat sink by half turning in the 2 pictured locations and unhook heat sink cable.

STEP 4

STEP 6

4. Screw surface mount clips into ceiling