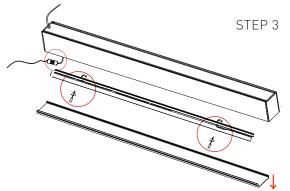

## Installation Instructions - Surface Mount STEP 1

2. Remove diffuser

3. Remove LED heat sink by half turning in the 2 pictured locations and unhook heat sink cable.

STEP 4

STEP 6

4. Screw surface mount clips into ceiling