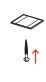

## Installation Instructions - Surface Mount STEP 1

2. Remove diffuser

3. Remove LED heat sink by half turning in the 2 pictured locations and unhook heat sink cable.

STEP 4

STEP 6

4. Screw surface mount clips into ceiling