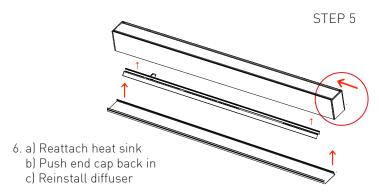

## Installation Instructions - Surface Mount STEP 1

2. Remove diffuser

3. Remove LED heat sink by half turning in the 2 pictured locations and unhook heat sink cable.

STEP 4

STEP 6

4. Screw surface mount clips into ceiling