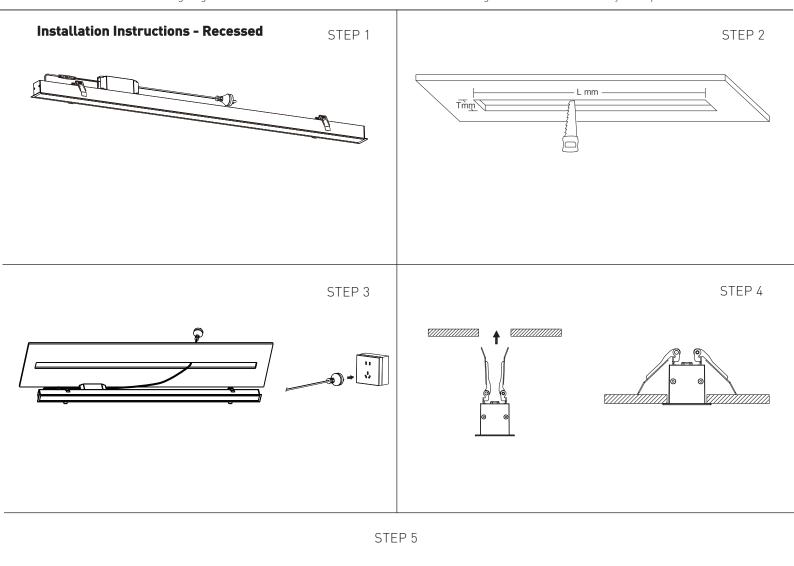

## FAZE LINE OPAL

## A CAUTION - light fitting must be installed by a licensed electrician.

- Please ensure to read instructions correctly for the installation of the fitting provided. Failure to do so will result in a void of warranty and compromises the safety of luminaire.
- Radiant Lighting are not liable for warranties when luminaire is damaged by incorrect installation. The installation of the luminaires must be in accordance with the national safety regulations.

Please refer to Radiant Lighting's General Terms & Conditions for more information concerning the installation and warranty of our products.



| Category Ceiling                   | CRI 90+            |
|------------------------------------|--------------------|
| <b>Power</b> 15W / 30W / 45W / 60W | Material Aluminium |
| IP Rating 40                       | Warranty 5 Years   |