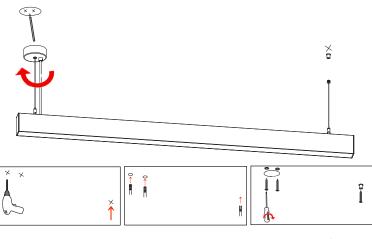

## Installation Instructions - Suspension

STEP 1

Half twist canopy open and secure base into the ceiling. Fix suspension cable to luminaire & canopy base.