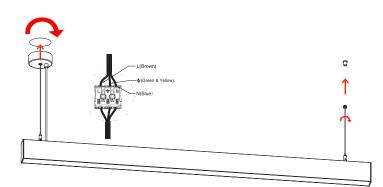

## Installation Instructions - Suspension

STEP 1

Half twist canopy open and secure base into the ceiling. Fix suspension cable to luminaire & canopy base.

## STEP 2

Attach canopy to base plate by half twisting in then opposite direction and ensure it is secured tightly.

STEP 4

STEP 3

5

Adjust suspension height to desired length and cut off any excess cabling. [Max cable length 2m]