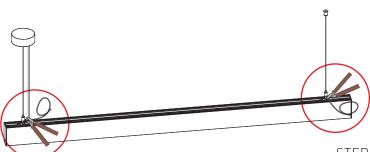

## STEP 2

Attach canopy to base plate by half twisting in then opposite direction and ensure it is secured tightly.

STEP 4

STEP 3

5

Adjust suspension height to desired length and cut off any excess cabling. [Max cable length 2m]