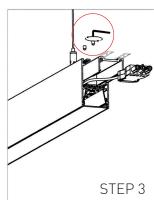

## **Connection Instructions**

Connect adapter

Use allen key to screw fittings together

Please note: Maximum length is 9.6M before an extra power feed is required.

| Category Ceiling / Suspension      | <b>CRI</b> 90+     |
|------------------------------------|--------------------|
| <b>Power</b> 15W / 30W / 45W / 60W | Material Aluminium |
| IP Rating 40                       | Warranty 5 Years   |