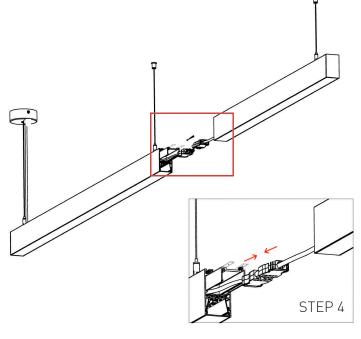

## **Connection Instructions**

Connect adapter

Use allen key to screw fittings together

Please note: Maximum length is 9.6M before an extra power feed is required.

| Category Ceiling / Suspension      | <b>CRI</b> 90+     |
|------------------------------------|--------------------|
| <b>Power</b> 15W / 30W / 45W / 60W | Material Aluminium |
| IP Rating 40                       | Warranty 5 Years   |