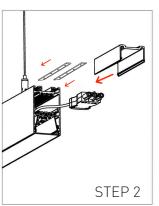

## **Connection Instructions**

Connect adapter

Use allen key to screw fittings together

Please note: Maximum length is 9.6M before an extra power feed is required.

| Category Ceiling / Suspension      | <b>CRI</b> 90+     |
|------------------------------------|--------------------|
| <b>Power</b> 15W / 30W / 45W / 60W | Material Aluminium |
| IP Rating 40                       | Warranty 5 Years   |