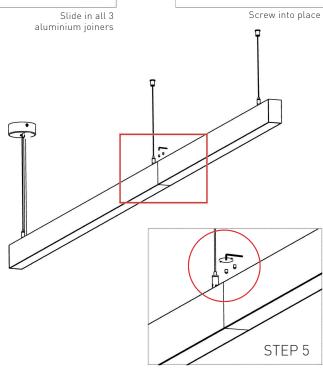

## **Connection Instructions**

Connect adapter

Use allen key to screw fittings together

Please note: Maximum length is 9.6M before an extra power feed is required.

| Category Ceiling / Suspension      | <b>CRI</b> 90+     |
|------------------------------------|--------------------|
| <b>Power</b> 15W / 30W / 45W / 60W | Material Aluminium |
| IP Rating 40                       | Warranty 5 Years   |