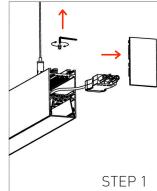

## ≓∧Z ⊑ LINE OPAL

STEP 2

Slide in aluminium joiner

## **A** CAUTION - light fitting must be installed by a licensed electrician.

- Please ensure to read instructions correctly for the installation of the fitting provided. Failure to do so will result in a void of warranty and compromises the safety of luminaire.
- Radiant Lighting are not liable for warranties when luminaire is damaged by incorrect installation. The installation of the luminaires must be in accordance with the national safety regulations.

Please refer to Radiant Lighting's General Terms & Conditions for more information concerning the installation and warranty of our products.

## **Connection Instructions**





Remove end cap and unscrew base to pull out the adapter.



Connect adapter

**Please note:** Maximum length is 9.6M before an extra power feed is required.

| Category Ceiling / Suspension      | <b>CRI</b> 90+     |
|------------------------------------|--------------------|
| <b>Power</b> 15W / 30W / 45W / 60W | Material Aluminium |
| IP Rating 20                       | Warranty 5 Years   |



For warranty information please visit radiantlighting.com.au/warranty

STEP 3

Screw into place

STEP 5

Use allen key to screw fittings together