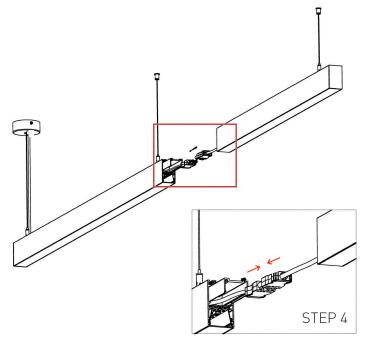

For warranty information please visit radiantlighting.com.au/warranty

STEP 3

Screw into place

STEP 5

Use allen key to screw fittings together