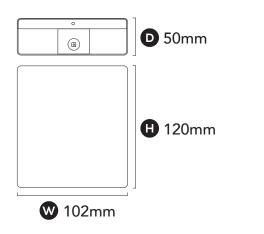

te |
| Material               |                    | Powder Coated Aluminium             |
| Finish                 |                    | White   Black   Grey                |
| Beam                   |                    | 90°                                 |
| CRI                    |                    | 92+                                 |
| IP                     |                    | 20                                  |
| Colour Deviation       |                    | SDCM ≤3                             |
| Lifetime               |                    | >55,000hrs L80 B10                  |
| Warranty               |                    | 3 Years                             |
|                        |                    |                                     |

### **DIMENSIONS**



### **DRIVER SPECIFICATIONS**

| Power        | 250mA 240V Built-In,<br>Flicker Free, Dimmable<br>Driver |  |
|--------------|----------------------------------------------------------|--|
| Dimming      | Phase Cut Dimming                                        |  |
| Power Factor | > 0.90                                                   |  |

| PRODUCT CODES |           |  |
|---------------|-----------|--|
| White, 3000K  | 7-KO6W903 |  |
| Black, 3000K  | 7-KO6B903 |  |
| Grey, 3000K   | 7-KO6G903 |  |
| White, 4000K  | 7-KO6W904 |  |
| Black, 4000K  | 7-KO6B904 |  |
| Grey, 4000K   | 7–KO6G904 |  |