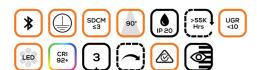

| GENERAL SPECIFICATIONS |                    |                                     |
|------------------------|--------------------|-------------------------------------|
| LED                    |                    | 6W                                  |
| Lumens                 | (3000K)<br>(4000K) | 400 lm<br>435 lm                    |
| Efficacy               |                    | Up to 58 lm/W                       |
| Colour Temperature     |                    | 3000K, Warm White 4000K, Cool White |
| Material               |                    | Powder Coated Aluminium             |
| Finish                 |                    | White   Black   Grey                |
| Beam                   |                    | 90°                                 |
| CRI                    |                    | 92+                                 |
| IP                     |                    | 20                                  |
| Colour Deviation       |                    | SDCM ≤3                             |
| Lifetime               |                    | >55,000hrs L80 B10                  |
| Warranty               |                    | 3 Years                             |
|                        |                    |                                     |