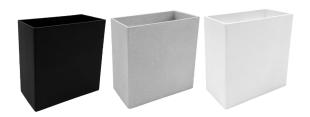

## **FEATURES**

- + High Grade Aluminium Housing Perfect for Resisting Corrosion.
- + Bi-directional Light Output.
- + Available in 3 Finishes.
- + Flicker Free Driver.
- + Features Our Latest Dimmable Driver Technology.
- + Compatible with Remote Casambi CBU-TED Bluetooth Controllable Dimmer (71-CASCBU)

| GENERAL SPECIFICATIONS |                    |                                     |
|------------------------|--------------------|-------------------------------------|
| LED                    |                    | 6W                                  |
| Lumens                 | (3000K)<br>(4000K) | 400 lm<br>435 lm                    |
| Efficacy               |                    | Up to 58 lm/W                       |
| Colour Temperature     |                    | 3000K, Warm White 4000K, Cool White |
| Material               |                    | Powder Coated Aluminium             |
| Finish                 |                    | White   Black   Grey                |
| Beam                   |                    | 90°                                 |
| CRI                    |                    | 92+                                 |
| IP                     |                    | 20                                  |
| Colour Deviation       |                    | SDCM ≤3                             |
| Lifetime               |                    | >55,000hrs L80 B10                  |
| Warranty               |                    | 3 Years                             |
|                        |                    |                                     |