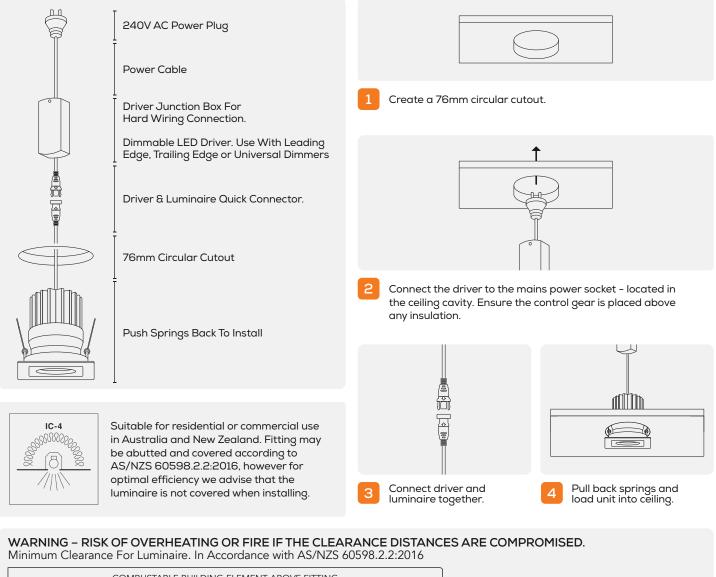

## PRO SQUARE MINI 🚳

## CAUTION - Light Fitting Must Be Installed By A Licensed Electrician.

Please ensure to read instructions correctly for the installation of the fitting provided. Failure to do so will result in a void of warranty and compromises the safety of luminaire. If the external flexible cable or cord of the luminaire is damaged, it shall be exclusively replaced by the manufacturer or his service agent or similar qualified person in order to avoid a hazard.

FAZE are not liable for warranties when luminaire is damaged by incorrect installation. The installation of the luminaires must be in accordance with the national safety regulations.

When using C-Bus, use universal or trailing edge dimming modules.