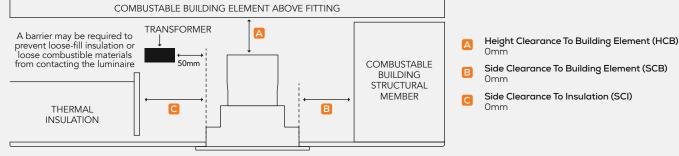

## CAUTION - Light Fitting Must Be Installed By A Licensed Electrician.

Please ensure to read instructions correctly for the installation of the fitting provided. Failure to do so will result in a void of warranty and compromises the safety of luminaire. If the external flexible cable or cord of the luminaire is damaged, it shall be exclusively replaced by the manufacturer or his service agent or similar qualified person in order to avoid a hazard.

FAZE are not liable for warranties when luminaire is damaged by incorrect installation. The installation of the luminaires must be in accordance with the national safety regulations.

When using C-Bus, use universal or trailing edge dimming modules.