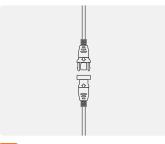

Connect the driver to the mains power socket - located in the ceiling cavity. Ensure the control gear is placed above any insulation.

Connect driver and luminaire together.

Suitable for residential or commercial use in Australia and New Zealand. Fitting may be abutted and covered according to AS/NZS 60598.2.2:2016, however for optimal efficiency we advise that the luminaire is not covered when installing.