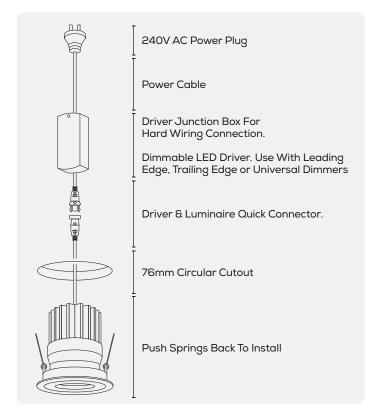

When using C-Bus, use universal or trailing edge dimming modules.

Please refer to FAZE's General Terms & Conditions for more information concerning the installation and warranty of our products.

1 Create a 76mm circular cutout.

Connect the driver to the mains power socket - located in the ceiling cavity. Ensure the control gear is placed above any insulation.

Connect driver and luminaire together.

Suitable for residential or commercial use in Australia and New Zealand. Fitting may be abutted and covered according to AS/NZS 60598.2.2:2016, however for optimal efficiency we advise that the luminaire is not covered when installing.