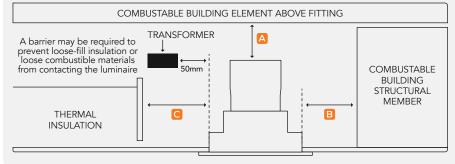

## WARNING - RISK OF OVERHEATING OR FIRE IF THE CLEARANCE DISTANCES ARE COMPROMISED.

Minimum Clearance For Luminaire. In Accordance with AS/NZS 60598.2.2:2016

- A Height Clearance To Building Element (HCB)
  - Side Clearance To Building Element (SCB)
    Omm
- Side Clearance To Insulation (SCI)