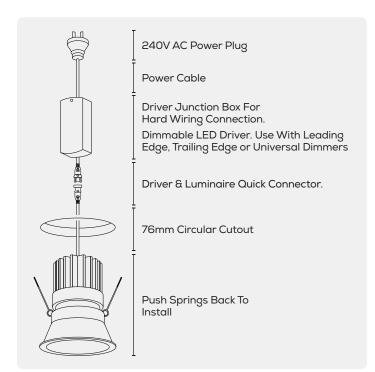

Create a 76mm circular cutout.

Connect the driver to the mains power socket - located in the ceiling cavity. Ensure the control gear is placed above any insulation.

Connect driver and luminaire together. Pull back springs and load unit into ceiling.