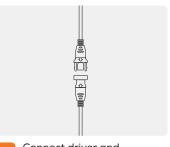

Create a 76mm circular cutout.

Connect the driver to the mains power socket - located in the ceiling cavity. Ensure the control gear is placed above any insulation.

Connect driver and luminaire together. Pull back springs and load unit into ceiling.