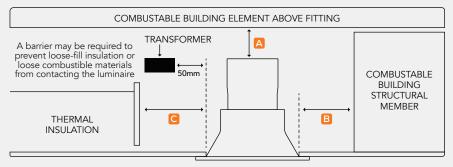

## WARNING - RISK OF OVERHEATING OR FIRE IF THE CLEARANCE DISTANCES ARE COMPROMISED.

Minimum Clearance For Luminaire. In Accordance with AS/NZS 60598.2.2:2016

- Height Clearance To Building Element (HCB)
- B Side Clearance To Building Element (SCB)
- Side Clearance To Insulation (SCI)
  Omm