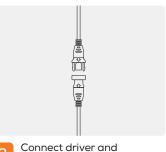

1 Create a 92mm circular cutout.

Connect the driver to the mains power socket - located in the ceiling cavity. Ensure the control gear is placed above any insulation.

Pull back springs and load unit into ceiling.