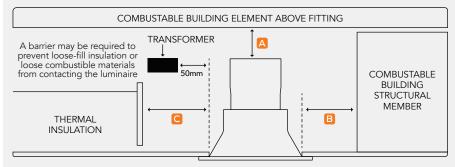

## WARNING - RISK OF OVERHEATING OR FIRE IF THE CLEARANCE DISTANCES ARE COMPROMISED.

Minimum Clearance For Luminaire. In Accordance with AS/NZS 60598.2.2:2016

- Height Clearance To Building Element (HCB)
- B Side Clearance To Building Element (SCB)
- Side Clearance To Insulation (SCI)
  Omm