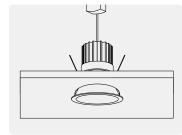

1 Create a 92mm circular cutout.

Connect the driver to the mains power socket - located in the ceiling cavity. Ensure the control gear is placed above any insulation.

Pull back springs and load unit into ceiling.