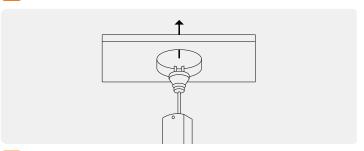

1 Create a 92mm circular cutout.

Connect the driver to the mains power socket - located in the ceiling cavity. Ensure the control gear is placed above any insulation.

Pull back springs and load unit into ceiling.