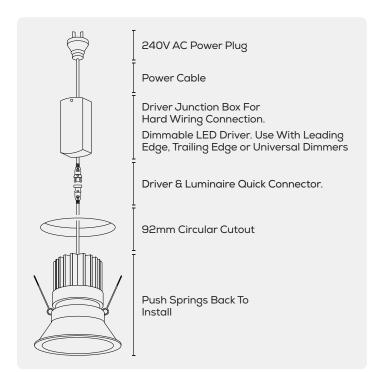

1 Create a 92mm circular cutout.

Connect the driver to the mains power socket - located in the ceiling cavity. Ensure the control gear is placed above any insulation.

Pull back springs and load unit into ceiling.