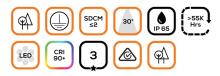

#### FEATURES

- + High Grade Aluminium Housing Perfect for Resisting Corrosion.
- + IP 65 Suitable for Outdoor Application.
- + Bi-directional Light Output.
- + Available in 3 Finishes.

| GENERAL SPECIFICATIONS |                    |                                    |
|------------------------|--------------------|------------------------------------|
| LED                    |                    | 9W                                 |
| Lumens                 | (3000K)<br>(4000K) | 660 lm<br>680 lm                   |
| Efficacy               |                    | Up to 62 lm/W                      |
| Colour Temperature     |                    | 3000K, Warm White4000K, Cool White |
| Material               |                    | Powder Coated Aluminium            |
| Finish                 |                    | White   Black                      |
| Beam                   |                    | 30°                                |
| CRI                    |                    | 90+                                |
| IP                     |                    | 65                                 |
| Colour Deviation       |                    | SDCM ≤2                            |
| Lifetime               |                    | >55,000hrs L80 B10                 |
| Warranty               |                    | 3 Years                            |