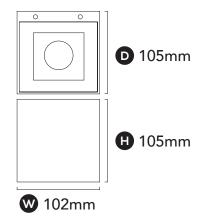

### DIMENSIONS

| DRIVER SPECIFICATIONS |                                        |  |  |
|-----------------------|----------------------------------------|--|--|
| Power                 | 500mA 240V Built-In<br>Dimmable Driver |  |  |
| Dimming               | Phase Cut Dimming                      |  |  |
| Power Factor          | > 0.90                                 |  |  |
| PRODUCT CODES         |                                        |  |  |
| White, 3000K          | 83-CUS9W303                            |  |  |
| Black, 3000K          | 83-CUS9B303                            |  |  |
| Grey, 3000K           | 83-CUS9G303                            |  |  |
| White, 4000K          | 83-CUS9W304                            |  |  |
| Black, 4000K          | 83-CUS9B304                            |  |  |
| Grey, 4000K           | 83-CUS9G304                            |  |  |