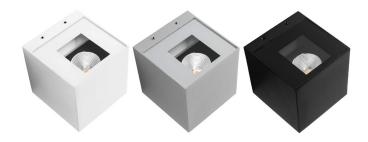

## **CUBIX SQUARE**

# The sleek, minimal geometric design of the Cubix Square series is equally suited for both indoor and outdoor spaces.

#### FEATURES

- + High Grade Aluminium Housing Perfect for Resisting Corrosion.
- + IP 65 Suitable for Outdoor Application.
- + Bi-directional Light Output.
- + Available in 3 Finishes.

| GENERAL SPECIFICATIONS |                    |                                    |
|------------------------|--------------------|------------------------------------|
| LED                    |                    | 9W                                 |
| Lumens                 | (3000K)<br>(4000K) | 660 lm<br>680 lm                   |
| Efficacy               |                    | Up to 62 lm/W                      |
| Colour Temperature     |                    | 3000K, Warm White4000K, Cool White |
| Material               |                    | Powder Coated Aluminium            |
| Finish                 |                    | White   Black                      |
| Beam                   |                    | 30°                                |
| CRI                    |                    | 90+                                |
| IP                     |                    | 65                                 |
| Colour Deviation       |                    | SDCM ≤2                            |
| Lifetime               |                    | >55,000hrs L80 B10                 |
| Warranty               |                    | 3 Years                            |