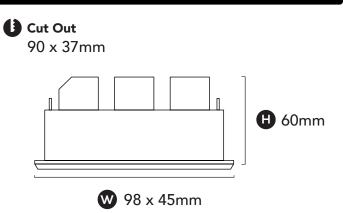

## DIMENSIONS

| DRIVER SPECIFICATIONS  |                                          |  |  |
|------------------------|------------------------------------------|--|--|
| Power                  | 700mA 5-12W Phase Cut<br>Dimmable Driver |  |  |
| Dimming                | Phase Cut Dimming                        |  |  |
| Driver Code            | 118-700MA12W                             |  |  |
| Driver Sold Separately |                                          |  |  |
| PRODUC                 | T CODES                                  |  |  |
| White, 3000K, 7W       | 7-BLF307W403                             |  |  |
| White, 4000K, 7W       | 7-BLF307W404                             |  |  |
| Black, 3000K, 7W       | 7-BLF307B403                             |  |  |
| Black, 4000K, 7W       | 7-BLF307B404                             |  |  |
|                        |                                          |  |  |
| ACCESSORIES            |                                          |  |  |
| Silver Baffle          | 7-BLBS                                   |  |  |
| Gold Baffle            | 7-BLBG                                   |  |  |