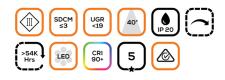

| GENERAL SPECIFICATIONS |                    |                                    |
|------------------------|--------------------|------------------------------------|
| LED                    |                    | 7W                                 |
| Lumens                 | (3000K)<br>(4000K) | 500 lm<br>520 lm                   |
| Efficacy               |                    | Up to 74 Lm/W                      |
| Colour Temperature     |                    | 3000K, Warm White4000K, Cool White |
| Material               |                    | Powder Coated Aluminium            |
| Finish                 |                    | White   Black                      |
| Beam                   |                    | 40°                                |
| CRI                    |                    | 90+                                |
| IP                     |                    | 20                                 |
| Colour Deviation       |                    | SDCM ≤3                            |
| UGR                    |                    | <19                                |
| Lifetime               |                    | >54,000hrs L80 B10                 |
| Warranty               |                    | 5 Years                            |