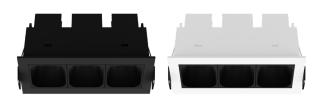

## **BLOC 3 FIXED**

Introducing FAZE Bloc, the successor to the FAZE Dash series. With more customisability than ever before, the Bloc can fit into any space just the way you want it to.

## FEATURES

- + Deep set baffles keep glare to a minimum.
- + Featuring a shallow recess, the Bloc can fit into any environment.
- + Using an OSRAM LED, the Bloc has great energy efficiency, and a long lifespan.
- + Compatiable with remote Casambi CBU-TED Bluetooth Controllable Dimmer (71-CASCBU)

## **PROJECT DETAILS**

PROJECT:

\_\_\_\_\_

TYPE:

NOTES:

White Baffle