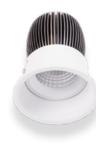

#### Edge 110

**W** Ø110mm

**H** 115mm

Ø92SUITABLE FOR CONCRETE

#### Edge 100

**W** Ø100mm **H** 115mm

**()** Ø92

#### Edge Mini

W Ø86mm

**H** 105mm

() Ø76