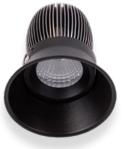

#### Edge 110

**W** Ø110mm

**H** 115mm

Ø92SUITABLE FOR CONCRETE

#### Edge 100

**W** Ø100mm **H** 115mm

**()** Ø92

#### Edge Mini

W Ø86mm

**H** 105mm

() Ø76