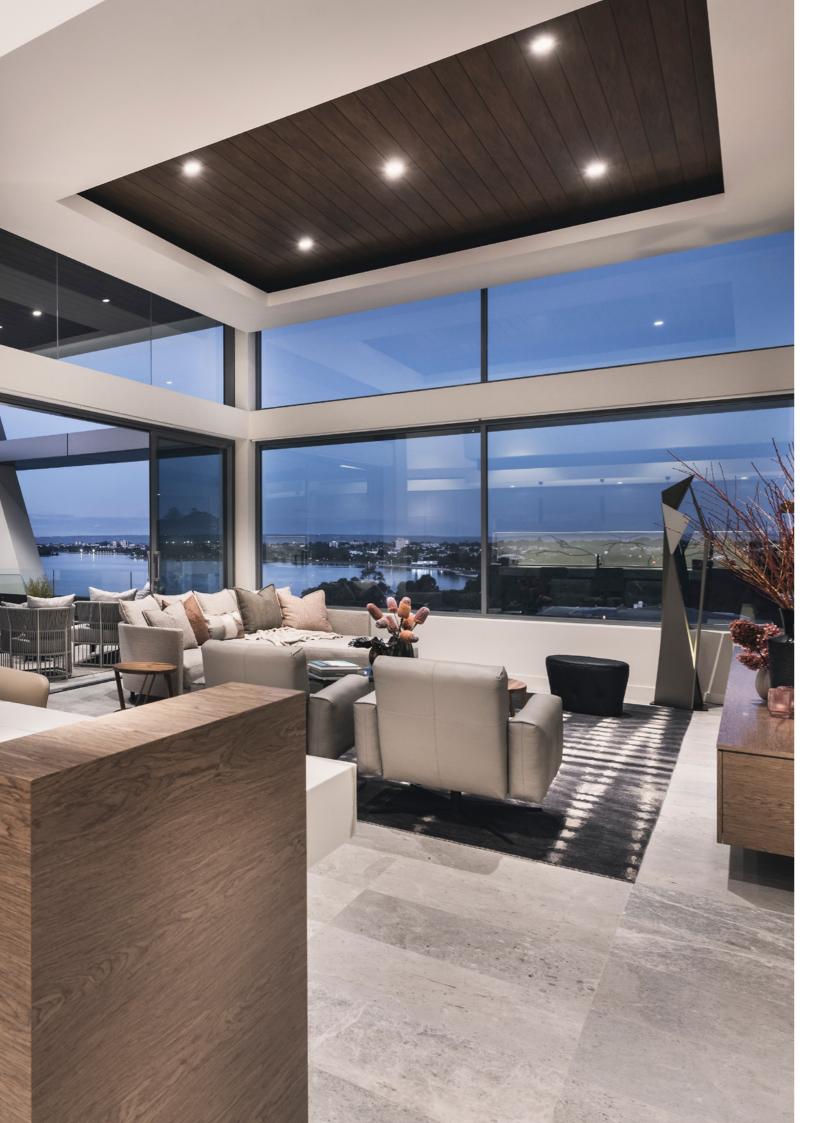

# Edge

The FAZE EDGE series - with a trimless, concave design and utilising advanced LED engines to achieve intense illumination with a high lumen per watt efficacy.

### Trimless design

The EDGE series features a trimless, concave design and deep set lamp position for a discreet aesthetic.

## Adjustable angle

The EDGE series include adjustable heads of up to 25°, allowing for dynamic and flexible lighting.

Precision reflector with clear lens

For better light distribution and performance.

Specially designed heat sink

Designed from the inside out for class leading heat dissipation.

Deep set lamp position

For visual comfort and glare control.