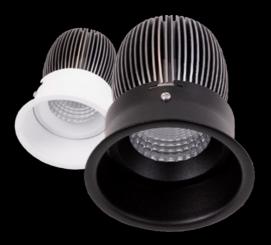

# Edge

The FAZE EDGE series - with a trimless, concave design and utilising advanced LED engines to achieve intense illumination with a high lumen per watt efficacy.

### Trimless design

The EDGE series features a trimless, concave design and deep set lamp position for a discreet aesthetic.