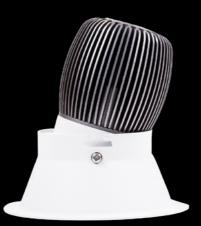

## Adjustable angle

The EDGE series include adjustable heads of up to 25°, allowing for dynamic and flexible lighting.

Precision reflector with clear lens

For better light distribution and performance.

Specially designed heat sink