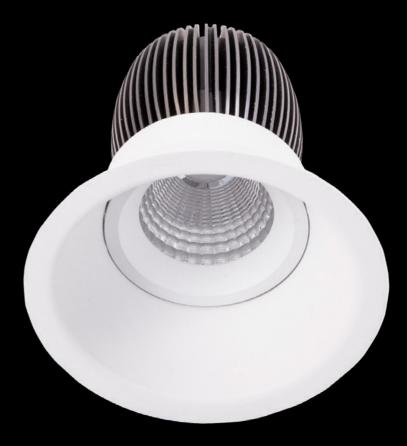

#### Edge Mini

W Ø86mm

**H** 105mm

() Ø76

### Trimless design

The EDGE series features a trimless, concave design and deep set lamp position for a discreet aesthetic.