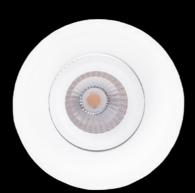

#### Edge 100

**W** Ø100mm **H** 115mm

**()** Ø92

### Trimless design

The EDGE series features a trimless, concave design and deep set lamp position for a discreet aesthetic.