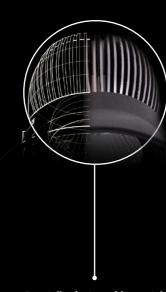

Designed from the inside out for class leading heat dissipation.

Deep set lamp position

For visual comfort and glare control.