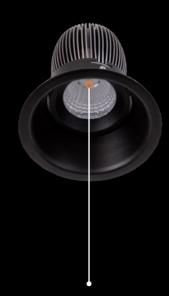

#### Edge 110

**W** Ø110mm

**H** 115mm

Ø92SUITABLE FOR CONCRETE

### Trimless design

The EDGE series features a trimless, concave design and deep set lamp position for a discreet aesthetic.