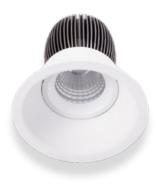

#### Edge 110

**W** Ø110mm

**H** 115mm

Ø92SUITABLE FOR CONCRETE

#### Edge 100

**W** Ø100mm **H** 115mm

**()** Ø92

#### Edge Mini

W Ø86mm

**H** 105mm

() Ø76