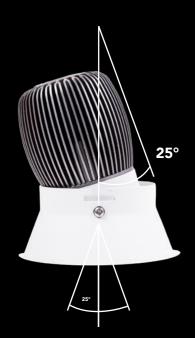

## Adjustable angle

The EDGE series include adjustable heads of up to 25°, allowing for dynamic and flexible lighting.

Precision reflector with clear lens

For better light distribution and performance.

Specially designed heat sink