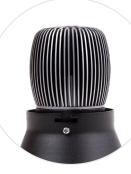

# **EDGE 110**

The Faze **EDGE** downlight - utilizing advanced LED engines, achieves intense illumination with a high lumen per watt efficacy. Available in two fascia widths, for optimum design flexibility.

- + Adjustable head up to 25°
- + Precision reflector with clear lens for better light distribution and performance.
- + Specially designed heat sink for class leading heat dissipation. IC-4 rated.
- + Deep set lamp position for visual comfort and glare control.
- + Suitable for concrete installation.