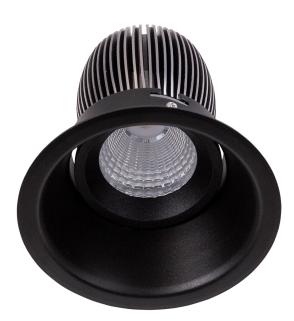

# **EDGE 110**

The Faze **EDGE** downlight - utilizing advanced LED engines, achieves intense illumination with a high lumen per watt efficacy. Available in two fascia widths, for optimum design flexibility.

- + Adjustable head up to 25°
- + Precision reflector with clear lens for better light distribution and performance.
- + Specially designed heat sink for class leading heat dissipation. IC-4 rated.
- + Deep set lamp position for visual comfort and glare control.
- + Suitable for concrete installation.