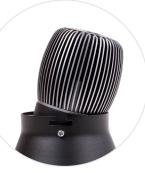

# **EDGE 110**

The Faze **EDGE** downlight - utilizing advanced LED engines, achieves intense illumination with a high lumen per watt efficacy. Available in two fascia widths, for optimum design flexibility.

- + Adjustable head up to 25°
- + Precision reflector with clear lens for better light distribution and performance.
- + Specially designed heat sink for class leading heat dissipation. IC-4 rated.
- + Deep set lamp position for visual comfort and glare control.
- + Suitable for concrete installation.