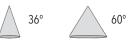

----------|-----------------------|
| IP       | 44                    |
| Warranty | 7 years               |

# LED

| Colour   | <ul><li>(3) 3000K, Warm White</li><li>(4) 4000K, Cool White</li></ul> |
|----------|-----------------------------------------------------------------------|
| CRI      | 92+                                                                   |
| Efficacy | Up to 80lm/W                                                          |

# PRODUCT CODE

| Ø110,13W | 118-ED2W130603 |
|----------|----------------|
|          | 118-ED2W130604 |

# FINISHES ◊

| White (W) |  |
|-----------|--|
| Black (B) |  |

# **DIMENSIONS (mm)**



| FASCIA  | LED  | OUTPUT  |
|---------|------|---------|
| Ø 110mm | 13W* | 1182 lm |

\*Operating Wattage with LED Driver ~ 14.8W

### BEAM



# **DRIVER SPECIFICATIONS**



240V Remote Dimmable Driver (included)
Dimming Phase Cut Dimming