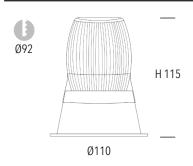

# **DIMENSIONS (mm)**

| FASCIA  | LED  | OUTPUT  |
|---------|------|---------|
| Ø 110mm | 13W* | 1182 lm |

\*Operating Wattage with LED Driver ~ 14.8W