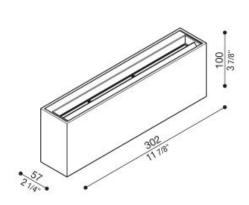

**DODO 300** 

INDOOR+OUTDOOR+WALL

BY LOMBARDO

| PROJECT |  |
|---------|--|
| TYPE    |  |
| NOTES   |  |
|         |  |

| PRODUCT NAME | Dodo 300                                                                                             |
|--------------|------------------------------------------------------------------------------------------------------|
| DESIGNER     | N/A                                                                                                  |
| MANUFACTURER | Lombardo                                                                                             |
| PRODUCT CODE | 48-LL14305W3 (White)<br>48-LL14305L3 (Light Grey)<br>48-LL14305D3 (Dark Grey)<br>48-LL14305Z3 (Gold) |
| CATEGORY     | Indoor + Outdoor + Wall                                                                              |
| MATERIAL     | Aluminium   Polycarbonate diffuser                                                                   |
|              |                                                                                                      |

| LIGHT SOURCE | LED   3000K                           |
|--------------|---------------------------------------|
| LUMENS       | 2900lm                                |
| FINISHES     | White   Light Grey   Dark Grey   Gold |
| WARRANTY     | 3 years                               |
| IP           | 54                                    |
| ORIGIN       | Italy                                 |
|              |                                       |