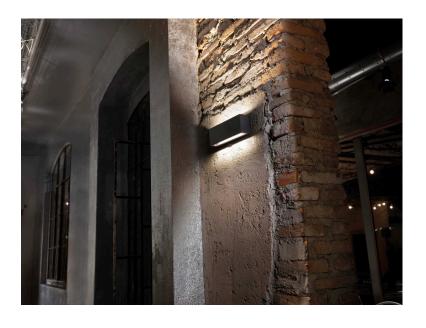

**DODO 300** 

INDOOR+OUTDOOR+WALL

BY LOMBARDO

| PROJECT |  |
|---------|--|
| TYPE    |  |
| NOTES   |  |
|         |  |

| PRODUCT NAME | Dodo 300                                                                                             |
|--------------|------------------------------------------------------------------------------------------------------|
| DESIGNER     | N/A                                                                                                  |
| MANUFACTURER | Lombardo                                                                                             |
| PRODUCT CODE | 48-LL14305W3 (White)<br>48-LL14305L3 (Light Grey)<br>48-LL14305D3 (Dark Grey)<br>48-LL14305Z3 (Gold) |
| CATEGORY     | Indoor + Outdoor + Wall                                                                              |
| MATERIAL     | Aluminium   Polycarbonate diffuser                                                                   |
|              |                                                                                                      |