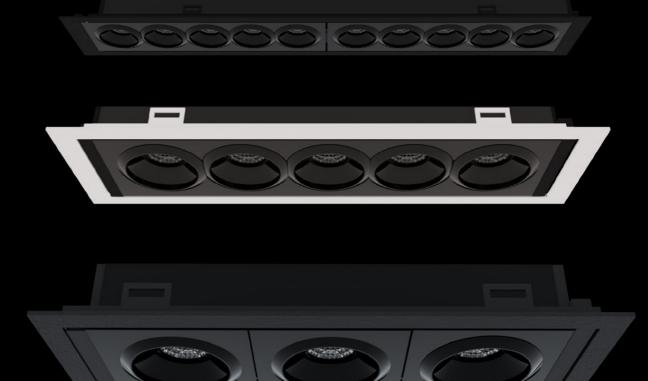

# Dash

The DASH delivers both flexibility and performance in any space. It is the perfect alternative for showcasing a feature wall or art piece when you don't want to use multiple individual downlights.

# **Maximum Opportunity**

With the availability of 3 different sizes and 2 different frame colours, the DASH series provides the maximum opportunity to suit any lighting project.