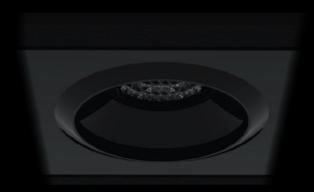

# Unique baffle design

Showcasing a unique gloss black baffle, the DASH reduces glare for maximum visual comfort.