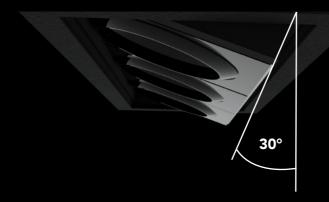

## 30° Tilt

With a 30° tilt ability, the DASH is the perfect fitting for accent lighting and wall washing.

Multiple options to suit your space.

**45° Beam angle**Perfect for accent lighting.

High CRI

With a CRI of 90+ the DASH series can illuminate any space, any time of day with superior vibrant colour and tone.