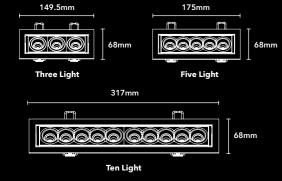

#### **W** 149.5mm

**H** 68mm (i) 60\*140mm

### Dash 10W

**W** 175mm

**H** 68mm () 60\*165mm

#### Dash 20W

**W** 317mm

**H** 68mm

() 60\*307mm