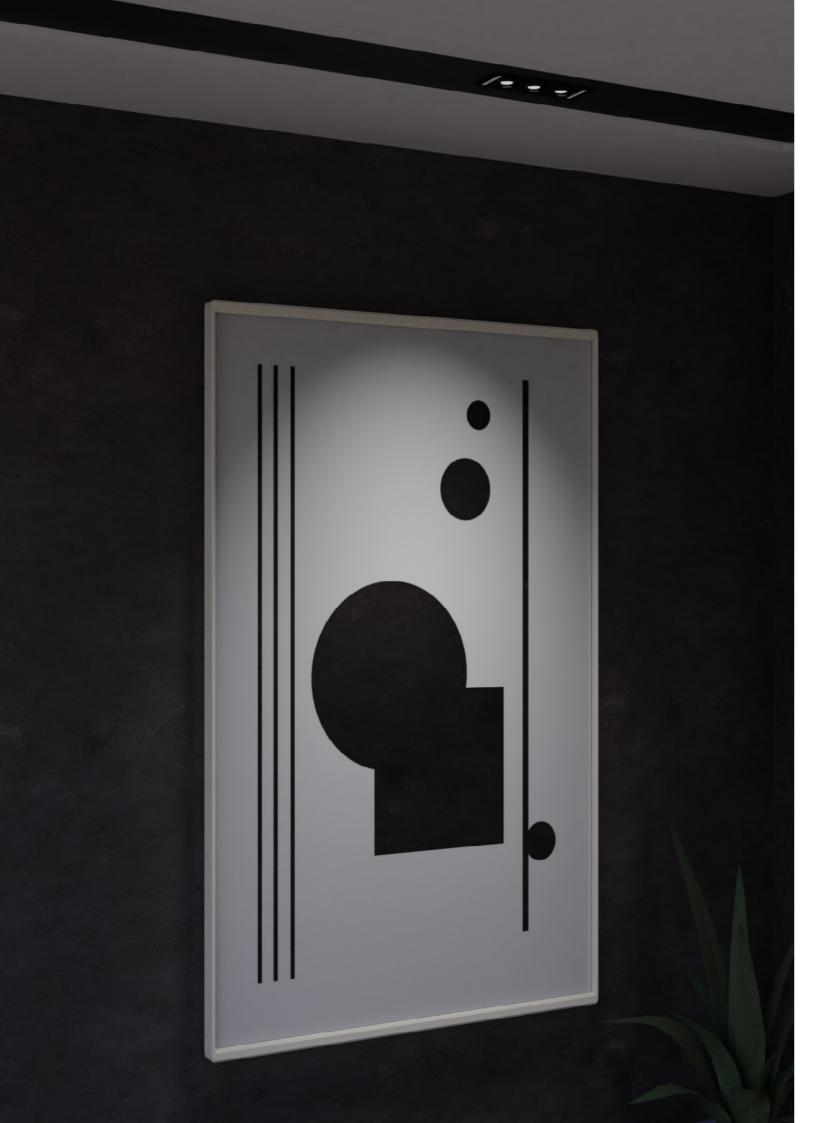

# Dash

The DASH delivers both flexibility and performance in any space. It is the perfect alternative for showcasing a feature wall or art piece when you don't want to use multiple individual downlights.

# Unique baffle design

Showcasing a unique gloss black baffle, the DASH reduces glare for maximum visual comfort.

## 30° Tilt

With a 30° tilt ability, the DASH is the perfect fitting for accent lighting and wall washing.

Multiple options to suit your space.

**45° Beam angle**Perfect for accent lighting.

High CRI

With a CRI of 90+ the DASH series can illuminate any space, any time of day with superior vibrant colour and tone.