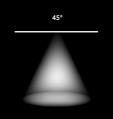

## 30° Tilt

With a 30° tilt ability, the DASH is the perfect fitting for accent lighting and wall washing.

Multiple options to suit your space.

**45° Beam angle**Perfect for accent lighting.

High CRI

With a CRI of 90+ the DASH series can illuminate any space, any time of day with superior vibrant colour and tone.