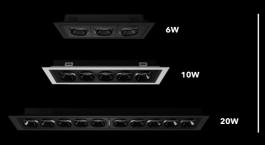

#### Dash 6W

### Dash 10W

**W** 175mm

**H** 68mm () 60\*165mm

#### Dash 20W

**W** 317mm

**H** 68mm

() 60\*307mm

# **Maximum Opportunity**

With the availability of 3 different sizes and 2 different frame colours, the DASH series provides the maximum opportunity to suit any lighting project.