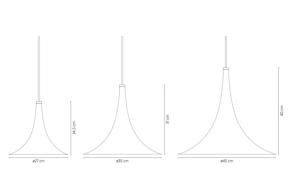

| CATEGORY     | Suspension                                                 |
|--------------|------------------------------------------------------------|
| MATERIAL     | Aluminium                                                  |
| LIGHT SOURCE | Ø 27: E27 LED 4W<br>Ø 35: E27 LED 4W<br>Ø 45: E27 LED 9W   |
| FINISHES     | Aluminium-White<br>Aluminium-Black                         |
| DIMENSIONS   | Ø 27 × 24.5 (H) cm<br>Ø 35 × 31 (H) cm<br>Ø 45 × 40 (H) cm |
| IP           | 20                                                         |
| ORIGIN       | Denmark                                                    |
| WARRANTY     | 2 Years                                                    |