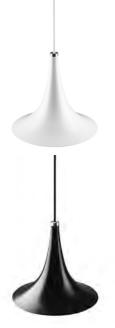

## TRION UNI

SUSPENSION

BY DARO

| PRODUCT NAME | Trion UNI                                                                                                                                                                                                                                                                                               |
|--------------|---------------------------------------------------------------------------------------------------------------------------------------------------------------------------------------------------------------------------------------------------------------------------------------------------------|
| DESIGNER     | Thomas Daro                                                                                                                                                                                                                                                                                             |
| MANUFACTURER | Daro                                                                                                                                                                                                                                                                                                    |
| PRODUCT CODE | <ul> <li>Ø 27:</li> <li>59-U120P2772 (Aluminium-White)</li> <li>59-U120P2773 (Aluminium-Black)</li> <li>Ø 35:</li> <li>59-U120P3572 (Aluminium-White)</li> <li>59-U120P3573 (Aluminium-Black)</li> <li>Ø 45:</li> <li>59-U120P4572 (Aluminium-White)</li> <li>59-U120P4573 (Aluminium-Black)</li> </ul> |
| DIMMABLE     | Dependant on bulb                                                                                                                                                                                                                                                                                       |

| CATEGORY     | Suspension                                                 |
|--------------|------------------------------------------------------------|
| MATERIAL     | Aluminium                                                  |
| LIGHT SOURCE | Ø 27: E27 LED 4W<br>Ø 35: E27 LED 4W<br>Ø 45: E27 LED 9W   |
| FINISHES     | Aluminium-White<br>Aluminium-Black                         |
| DIMENSIONS   | Ø 27 × 24.5 (H) cm<br>Ø 35 × 31 (H) cm<br>Ø 45 × 40 (H) cm |
| IP           | 20                                                         |
| ORIGIN       | Denmark                                                    |
| WARRANTY     | 2 Years                                                    |