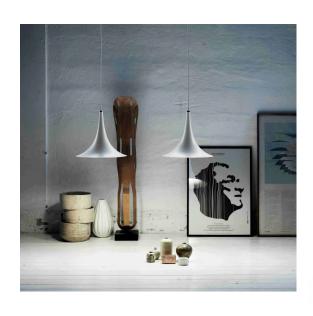

## TRION UNI

SUSPENSION

BY DARO

| PRODUCT NAME | Trion UNI                                                                                                                                                                                                                                                                                               |
|--------------|---------------------------------------------------------------------------------------------------------------------------------------------------------------------------------------------------------------------------------------------------------------------------------------------------------|
| DESIGNER     | Thomas Daro                                                                                                                                                                                                                                                                                             |
| MANUFACTURER | Daro                                                                                                                                                                                                                                                                                                    |
| PRODUCT CODE | <ul> <li>Ø 27:</li> <li>59-U120P2772 (Aluminium-White)</li> <li>59-U120P2773 (Aluminium-Black)</li> <li>Ø 35:</li> <li>59-U120P3572 (Aluminium-White)</li> <li>59-U120P3573 (Aluminium-Black)</li> <li>Ø 45:</li> <li>59-U120P4572 (Aluminium-White)</li> <li>59-U120P4573 (Aluminium-Black)</li> </ul> |
| DIMMABLE     | Dependant on bulb                                                                                                                                                                                                                                                                                       |

| CATEGORY     | Suspension                                                 |
|--------------|------------------------------------------------------------|
| MATERIAL     | Aluminium                                                  |
| LIGHT SOURCE | Ø 27: E27 LED 4W<br>Ø 35: E27 LED 4W<br>Ø 45: E27 LED 9W   |
| FINISHES     | Aluminium-White<br>Aluminium-Black                         |
| DIMENSIONS   | Ø 27 × 24.5 (H) cm<br>Ø 35 × 31 (H) cm<br>Ø 45 × 40 (H) cm |
| IP           | 20                                                         |
| ORIGIN       | Denmark                                                    |
| WARRANTY     | 2 Years                                                    |