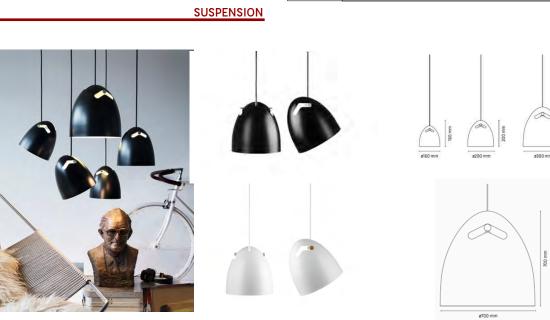

## **BELL+**

BY DARO

| PRODUCT NAME | Bell+                                                                                                                                                                                                                                                     |                                                                                                                                                                                                                                                      |
|--------------|-----------------------------------------------------------------------------------------------------------------------------------------------------------------------------------------------------------------------------------------------------------|------------------------------------------------------------------------------------------------------------------------------------------------------------------------------------------------------------------------------------------------------|
| DESIGNER     | Thomas Holst Madsen                                                                                                                                                                                                                                       |                                                                                                                                                                                                                                                      |
| MANUFACTURER | Daro                                                                                                                                                                                                                                                      |                                                                                                                                                                                                                                                      |
| PRODUCT CODE | Oak Wood Rod:<br>Ø 16:<br>59-D10P116702 (White)<br>59-D10P116703 (Black)<br>Ø 20:<br>59-D10P120702 (White)<br>59-D10P120703 (Black)<br>Ø 30:<br>59-D10P130702 (White)<br>59-D10P130703 (Black)<br>Ø 70:<br>59-D10P170702 (White)<br>59-D10P170703 (Black) | Aluminium Rod:<br>Ø 16:<br>59-UIOPI16702 (White)<br>59-UIOPI16703 (Black)<br>Ø 20:<br>59-UIOPI2072 (White)<br>59-UIOPI2073 (Black)<br>Ø 30:<br>59-UIOPI3072 (White)<br>59-UIOPI3073 (Black)<br>Ø 70:<br>59-UIOPI7072 (White)<br>59-UIOPI7073 (Black) |
| CATEGORY     | Suspension                                                                                                                                                                                                                                                |                                                                                                                                                                                                                                                      |
| MATERIAL     | Aluminium   Oak Wood<br>Aluminium   Aluminium                                                                                                                                                                                                             |                                                                                                                                                                                                                                                      |

| LIGHT SOURCE | G9: Ø 16<br>E27: Ø 20, Ø 30, Ø 70                                    |
|--------------|----------------------------------------------------------------------|
| FINISHES     | White   Black                                                        |
| DIMENSIONS   | Ø 16 x h 16 cm<br>Ø 20 x h 20 cm<br>Ø 30 x h 30 cm<br>Ø 70 x h 70 cm |
| IP           | 20                                                                   |
| ORIGIN       | Denmark                                                              |
| WARRANTY     | 2 Years                                                              |