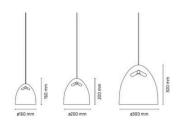

| LIGHT SOURCE | G9: Ø 16<br>E27: Ø 20, Ø 30, Ø 70                                            |
|--------------|------------------------------------------------------------------------------|
| FINISHES     | White   Black                                                                |
| DIMENSIONS   | Ø 16 x 16 (H) cm<br>Ø 20 x 20 (H) cm<br>Ø 30 x 30 (H) cm<br>Ø 70 x 70 (H) cm |
| DIMMABLE     | Dependant on bulb                                                            |
| IP           | 20                                                                           |
| ORIGIN       | Denmark                                                                      |
| WARRANTY     | 2 Years                                                                      |
|              |                                                                              |