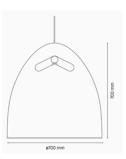

| LIGHT SOURCE | G9: Ø 16<br>E27: Ø 20, Ø 30, Ø 70                                            |
|--------------|------------------------------------------------------------------------------|
| FINISHES     | White   Black                                                                |
| DIMENSIONS   | Ø 16 x 16 (H) cm<br>Ø 20 x 20 (H) cm<br>Ø 30 x 30 (H) cm<br>Ø 70 x 70 (H) cm |
| DIMMABLE     | Dependant on bulb                                                            |
| IP           | 20                                                                           |
| ORIGIN       | Denmark                                                                      |
| WARRANTY     | 2 Years                                                                      |
|              |                                                                              |