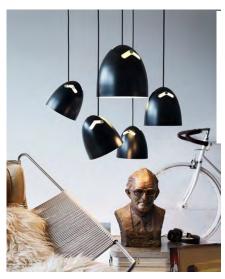

## **BELL+**

## SUSPENSION

## BY DARO

| PRODUCT NAME | Bell+                                                                    |                                                                           |  |
|--------------|--------------------------------------------------------------------------|---------------------------------------------------------------------------|--|
| DESIGNER     | Thomas Holst Madsen                                                      |                                                                           |  |
| MANUFACTURER | Daro                                                                     |                                                                           |  |
| PRODUCT CODE | Oak Wood Rod:<br>Ø 16:<br>59-D10P116702 (White)<br>59-D10P116703 (Black) | Aluminium Rod:<br>Ø 16:<br>59-U10P116702 (White)<br>59-U10P116703 (Black) |  |
|              | Ø 20:<br>59-D10P120702 (White)<br>59-D10P120703 (Black)                  | Ø 20:<br>59-U10P12072 (White)<br>59-U10P12073 (Black)                     |  |
|              | Ø 30:<br>59-D10P130702 (White)<br>59-D10P130703 (Black)                  | Ø 30:<br>59-U10P13072 (White)<br>59-U10P13073 (Black)                     |  |
|              | Ø 70:<br>59-D10P170702 (White)<br>59-D10P170703 (Black)                  | Ø 70:<br>59-U10P17072 (White)<br>59-U10P17073 (Black)                     |  |
| CATEGORY     | Suspension                                                               |                                                                           |  |
| MATERIAL     | Aluminium   Oak Wood<br>Aluminium   Aluminium                            | 1                                                                         |  |

| LIGHT SOURCE | G9: Ø 16<br>E27: Ø 20, Ø 30, Ø 70                                            |
|--------------|------------------------------------------------------------------------------|
| FINISHES     | White   Black                                                                |
| DIMENSIONS   | Ø 16 x 16 (H) cm<br>Ø 20 x 20 (H) cm<br>Ø 30 x 30 (H) cm<br>Ø 70 x 70 (H) cm |
| DIMMABLE     | Dependant on bulb                                                            |
| IP           | 20                                                                           |
| ORIGIN       | Denmark                                                                      |
| WARRANTY     | 2 Years                                                                      |
|              |                                                                              |