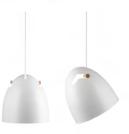

## BY DARO

| PRODUCT NAME | Bell+                                                                    |                                                                           |  |
|--------------|--------------------------------------------------------------------------|---------------------------------------------------------------------------|--|
| DESIGNER     | Thomas Holst Madsen                                                      |                                                                           |  |
| MANUFACTURER | Daro                                                                     |                                                                           |  |
| PRODUCT CODE | Oak Wood Rod:<br>Ø 16:<br>59-D10P116702 (White)<br>59-D10P116703 (Black) | Aluminium Rod:<br>Ø 16:<br>59-U10P116702 (White)<br>59-U10P116703 (Black) |  |
|              | Ø 20:<br>59-D10P120702 (White)<br>59-D10P120703 (Black)                  | Ø 20:<br>59-U10P12072 (White)<br>59-U10P12073 (Black)                     |  |
|              | Ø 30:<br>59-D10P130702 (White)<br>59-D10P130703 (Black)                  | Ø 30:<br>59-U10P13072 (White)<br>59-U10P13073 (Black)                     |  |
|              | Ø 70:<br>59-D10P170702 (White)<br>59-D10P170703 (Black)                  | Ø 70:<br>59-U10P17072 (White)<br>59-U10P17073 (Black)                     |  |
| CATEGORY     | Suspension                                                               |                                                                           |  |
| MATERIAL     | Aluminium   Oak Wood<br>Aluminium   Aluminium                            | 1                                                                         |  |

| LIGHT SOURCE | G9: Ø 16<br>E27: Ø 20, Ø 30, Ø 70                                            |
|--------------|------------------------------------------------------------------------------|
| FINISHES     | White   Black                                                                |
| DIMENSIONS   | Ø 16 x 16 (H) cm<br>Ø 20 x 20 (H) cm<br>Ø 30 x 30 (H) cm<br>Ø 70 x 70 (H) cm |
| DIMMABLE     | Dependant on bulb                                                            |
| IP           | 20                                                                           |
| ORIGIN       | Denmark                                                                      |
| WARRANTY     | 2 Years                                                                      |
|              |                                                                              |