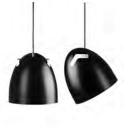

## BY DARO

| PRODUCT NAME | Bell+                                                                    |                                                                           |  |
|--------------|--------------------------------------------------------------------------|---------------------------------------------------------------------------|--|
| DESIGNER     | Thomas Holst Madsen                                                      |                                                                           |  |
| MANUFACTURER | Daro                                                                     |                                                                           |  |
| PRODUCT CODE | Oak Wood Rod:<br>Ø 16:<br>59-D10P116702 (White)<br>59-D10P116703 (Black) | Aluminium Rod:<br>Ø 16:<br>59-U10P116702 (White)<br>59-U10P116703 (Black) |  |
|              | Ø 20:<br>59-D10P120702 (White)<br>59-D10P120703 (Black)                  | Ø 20:<br>59-U10P12072 (White)<br>59-U10P12073 (Black)                     |  |
|              | Ø 30:<br>59-D10P130702 (White)<br>59-D10P130703 (Black)                  | Ø 30:<br>59-U10P13072 (White)<br>59-U10P13073 (Black)                     |  |
|              | Ø 70:<br>59-D10P170702 (White)<br>59-D10P170703 (Black)                  | Ø 70:<br>59-U10P17072 (White)<br>59-U10P17073 (Black)                     |  |
| CATEGORY     | Suspension                                                               |                                                                           |  |
| MATERIAL     | Aluminium   Oak Wood<br>Aluminium   Aluminium                            | 1                                                                         |  |

| LIGHT SOURCE | G9: Ø 16<br>E27: Ø 20, Ø 30, Ø 70                                            |
|--------------|------------------------------------------------------------------------------|
| FINISHES     | White   Black                                                                |
| DIMENSIONS   | Ø 16 x 16 (H) cm<br>Ø 20 x 20 (H) cm<br>Ø 30 x 30 (H) cm<br>Ø 70 x 70 (H) cm |
| DIMMABLE     | Dependant on bulb                                                            |
| IP           | 20                                                                           |
| ORIGIN       | Denmark                                                                      |
| WARRANTY     | 2 Years                                                                      |
|              |                                                                              |