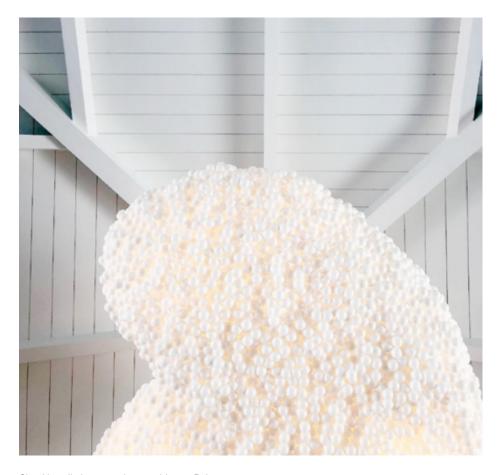

cloud installations

Graypants' hand-sculpted lighting installation features a programmable light show, concealed by thousands of ping-pong balls. Each Cloud chandelier is designed to be as unique as the environment in which it hangs, providing a window into the Pacific Northwest.

Cloud installation at the Bellevue Arts Museum, Bellevue, WA

Cloud installation at AirBnB HQ, San Francisco, CA

Cloud installation at Atlas Workbase, Seattle WA