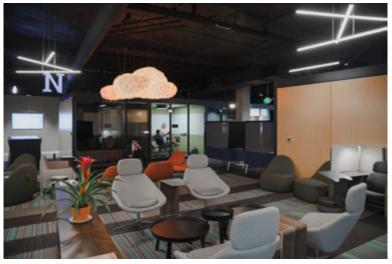

cloud installations

Graypants' hand-sculpted lighting installation features a programmable light show, concealed by thousands of ping-pong balls. Each Cloud chandelier is designed to be as unique as the environment in which it hangs, providing a window into the Pacific Northwest.

Cloud installation at the Bellevue Arts Museum, Bellevue, WA

Cloud installation at AirBnB HQ, San Francisco, CA

Cloud installation at Atlas Workbase, Seattle WA