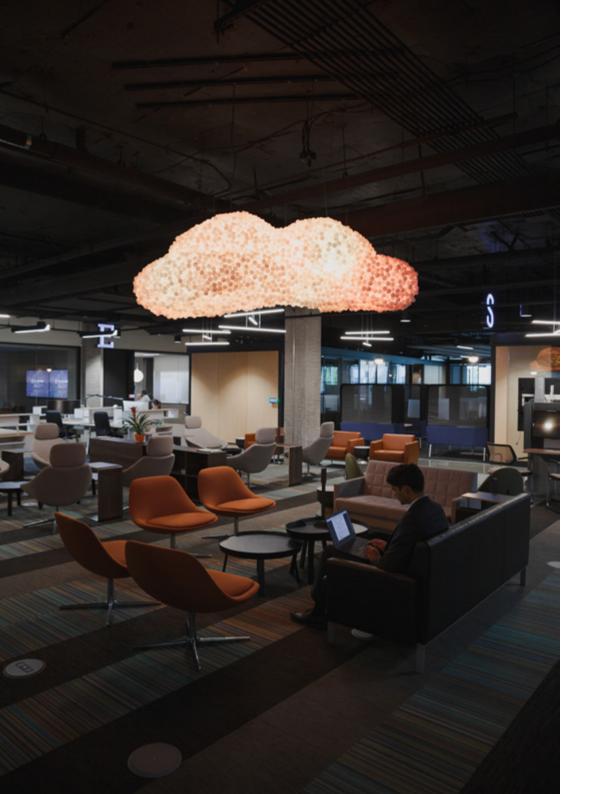

cloud installations

Graypants' hand-sculpted lighting installation features a programmable light show, concealed by thousands of ping-pong balls. Each Cloud chandelier is designed to be as unique as the environment in which it hangs, providing a window into the Pacific Northwest.

Cloud installation at the Bellevue Arts Museum, Bellevue, WA

Cloud installation at AirBnB HQ, San Francisco, CA

Cloud installation at Atlas Workbase, Seattle WA