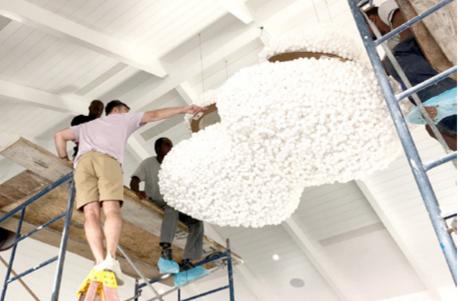

cloud installations

Graypants' hand-sculpted lighting installation features a programmable light show, concealed by thousands of ping-pong balls. Each Cloud chandelier is designed to be as unique as the environment in which it hangs, providing a window into the Pacific Northwest.

## DIY or let us help

We love custom projects and would be happy to design a layout tailored specifically for your space. We will work with designers, contractors and subcontractors to help facilitate coordination and make sure technical requirements are met. Contact us about your project!