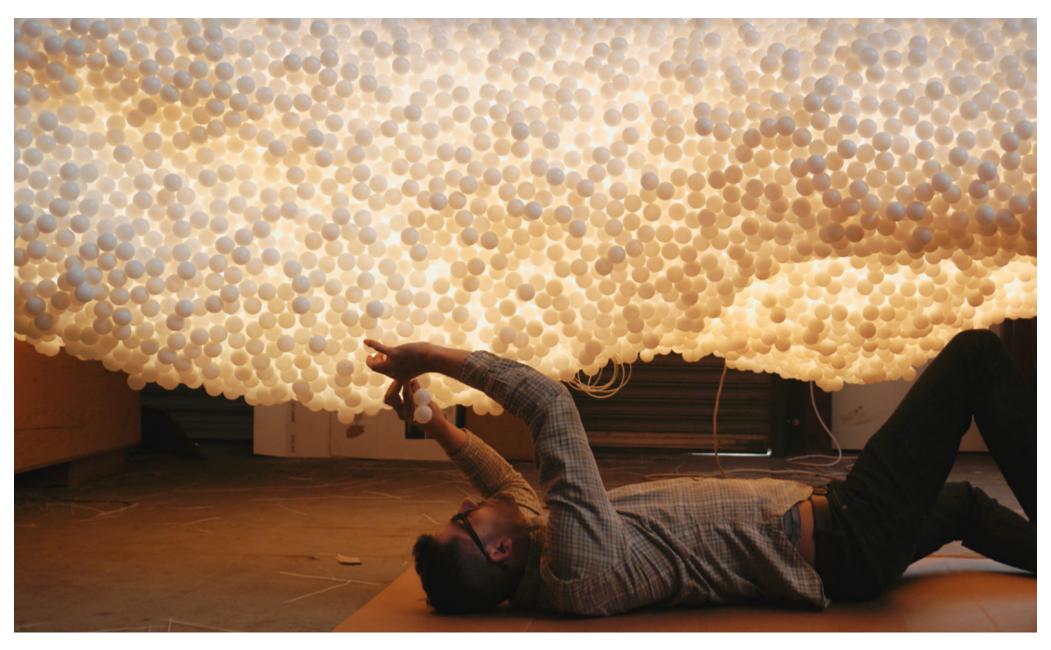

cloud installations

Graypants' hand-sculpted lighting installation features a programmable light show, concealed by thousands of ping-pong balls. Each Cloud chandelier is designed to be as unique as the environment in which it hangs, providing a window into the Pacific Northwest.

### Static or Dynamic

The Cloud can be illuminated by static or programmable LEDs; allowing the light, shadow, and color to respond elegantly to any dynamic daylight and weather conditions. As a custom lighting installation studio, we've successfully employed this technique in a variety of scenarios ranging from custom residential fixtures to large public installations.