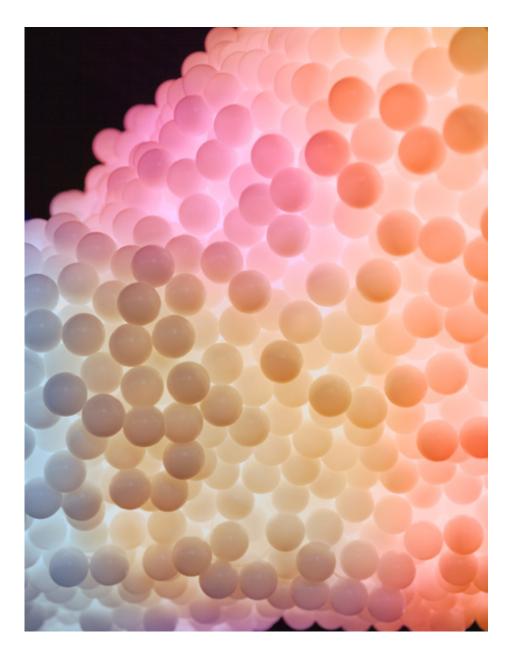

### Static or Dynamic

The Cloud can be illuminated by static or programmable LEDs; allowing the light, shadow, and color to respond elegantly to any dynamic daylight and weather conditions. As a custom lighting installation studio, we've successfully employed this technique in a variety of scenarios ranging from custom residential fixtures to large public installations.

Cloud installation at a private residence, Bahamas

Play with colors, patterns and explore ambiance for any occasion. Smart light technology allows access to the entire color spectrum, giving endless possibilities for creating custom light shows.