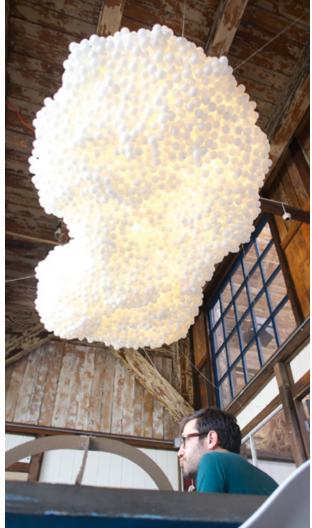

cloud installations

Graypants' hand-sculpted lighting installation features a programmable light show, concealed by thousands of ping-pong balls. Each Cloud chandelier is designed to be as unique as the environment in which it hangs, providing a window into the Pacific Northwest.

Cloud installation at the Bellevue Arts Museum, Bellevue, WA

Cloud installation at AirBnB HQ, San Francisco, CA

Cloud installation at Atlas Workbase, Seattle WA