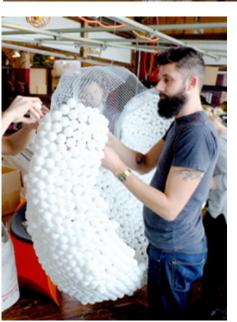

cloud installations

Graypants' hand-sculpted lighting installation features a programmable light show, concealed by thousands of ping-pong balls. Each Cloud chandelier is designed to be as unique as the environment in which it hangs, providing a window into the Pacific Northwest.

## DIY or let us help

We love custom projects and would be happy to design a layout tailored specifically for your space. We will work with designers, contractors and subcontractors to help facilitate coordination and make sure technical requirements are met. Contact us about your project!