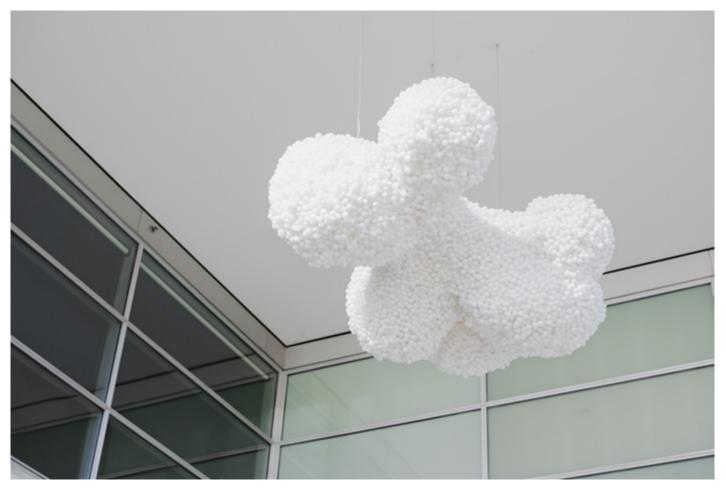

cloud installations

Graypants' hand-sculpted lighting installation features a programmable light show, concealed by thousands of ping-pong balls. Each Cloud chandelier is designed to be as unique as the environment in which it hangs, providing a window into the Pacific Northwest.

Cloud installation at the Bellevue Arts Museum, Bellevue, WA

Cloud installation at AirBnB HQ, San Francisco, CA

Cloud installation at Atlas Workbase, Seattle WA