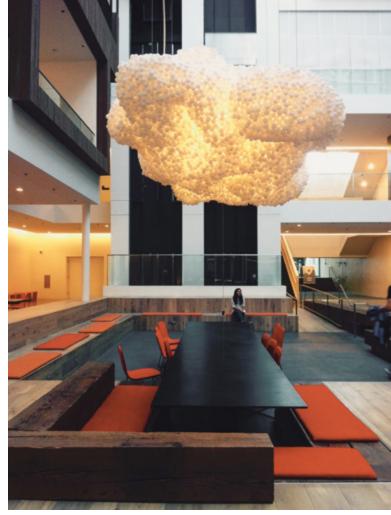

cloud installations

Graypants' hand-sculpted lighting installation features a programmable light show, concealed by thousands of ping-pong balls. Each Cloud chandelier is designed to be as unique as the environment in which it hangs, providing a window into the Pacific Northwest.

Cloud installation at the Bellevue Arts Museum, Bellevue, WA

Cloud installation at AirBnB HQ, San Francisco, CA

Cloud installation at Atlas Workbase, Seattle WA