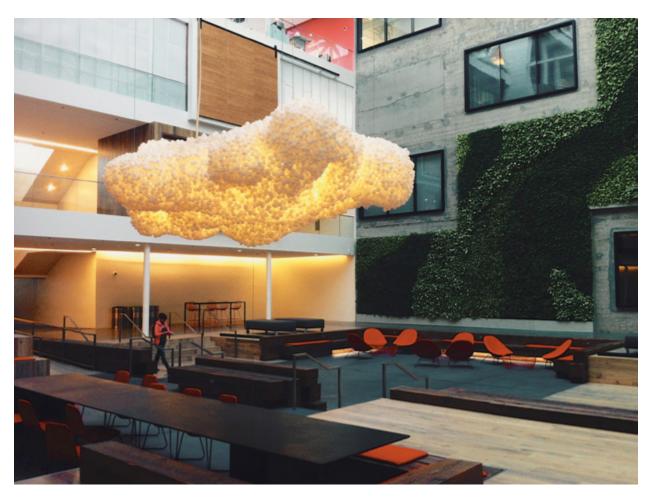

Cloud installation at the Bellevue Arts Museum, Bellevue, WA

Cloud installation at AirBnB HQ, San Francisco, CA

Cloud installation at Atlas Workbase, Seattle WA