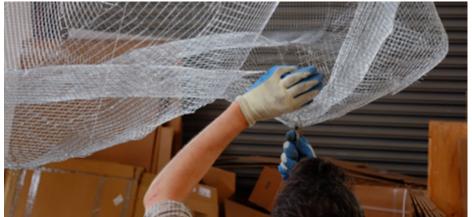

cloud installations

Graypants' hand-sculpted lighting installation features a programmable light show, concealed by thousands of ping-pong balls. Each Cloud chandelier is designed to be as unique as the environment in which it hangs, providing a window into the Pacific Northwest.

### Static or Dynamic

The Cloud can be illuminated by static or programmable LEDs; allowing the light, shadow, and color to respond elegantly to any dynamic daylight and weather conditions. As a custom lighting installation studio, we've successfully employed this technique in a variety of scenarios ranging from custom residential fixtures to large public installations.