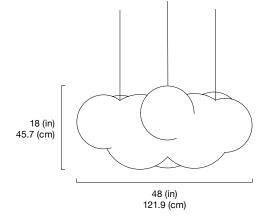

cloud installations



Graypants' hand-sculpted lighting installation features a programmable light show, concealed by thousands of ping-pong balls. Each Cloud chandelier is designed to be as unique as the environment in which it hangs, providing a window into the Pacific Northwest.





Cloud installation at the Bellevue Arts Museum, Bellevue, WA



Cloud installation at AirBnB HQ, San Francisco, CA







Cloud installation at Atlas Workbase, Seattle WA



# Fixed Size Type







Top View



# **Custom Size Type**

Sizing is customizable to accommodate any space.



Side View



Top View



### Static or Dynamic

The Cloud can be illuminated by static or programmable LEDs; allowing the light, shadow, and color to respond elegantly to any dynamic daylight and weather conditions. As a custom lighting installation studio, we've successfully employed this technique in a variety of scenarios ranging from custom residential fixtures to large public installations.



Cloud installation at a private residence, Bahamas



Play with colors, patterns and explore ambiance for any occasion. Smart light technology allows access to the entire color spectrum, giving endless possibilities for creating custom light shows.











## DIY or let us help

We love custom projects a