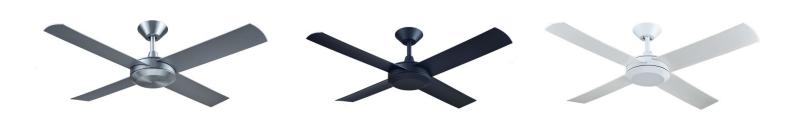

## **CONCEPT 3**

**CEILING** 

**HUNTER PACIFIC** 

| PRODUCT NAME | CONCEPT 3                                                                                          | FINISHES   | White, N                       |
|--------------|----------------------------------------------------------------------------------------------------|------------|--------------------------------|
| DESIGNER     | Hunter Pacific                                                                                     | DIMENSIONS | - Rotatio                      |
| MANUFACTURER | Hunter Pacific                                                                                     |            | - Top of approx                |
| PRODUCT CODE | 79-A3500 (White)<br>79-A3501 (Matt Black)<br>79-A3502 (Silver)                                     | MATERIAL   | Alumini                        |
| DETAILS      | - 3x Speeds<br>- Reversible for Summer & Winter<br>- Suitable Indoor and outdoor (provided the fan | WARRANTY   | - 2 Year<br>- 3 Year<br>(exclu |
|              | is fully undercover)                                                                               | CATEGORY   | Ceiling                        |

| FINISHES   | White, Matt Black, Silver.                                                                                                                           |  |  |
|------------|------------------------------------------------------------------------------------------------------------------------------------------------------|--|--|
| DIMENSIONS | - Rotational diameter: 52" (1320mm blade sweep) - Ceiling to top side of the blade: 260mm - Top of canopy cover to lowest point of fan: approx 330mm |  |  |
| MATERIAL   | Aluminium Body / Painted Timber Blades                                                                                                               |  |  |
| WARRANTY   | - 2 Year in Home Warranty<br>- 3 Years extended warrany on motor only<br>(excluding labour)                                                          |  |  |
| CATEGORY   | Ceiling                                                                                                                                              |  |  |