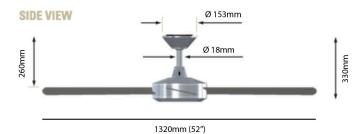

| FINISHES   | White, Matt Black, Silver.                                                                                                                           |  |  |
|------------|------------------------------------------------------------------------------------------------------------------------------------------------------|--|--|
| DIMENSIONS | - Rotational diameter: 52" (1320mm blade sweep) - Ceiling to top side of the blade: 260mm - Top of canopy cover to lowest point of fan: approx 330mm |  |  |
| MATERIAL   | Aluminium Body / Painted Timber Blades                                                                                                               |  |  |
| WARRANTY   | - 2 Year in Home Warranty<br>- 3 Years extended warrany on motor only<br>(excluding labour)                                                          |  |  |
| CATEGORY   | Ceiling                                                                                                                                              |  |  |