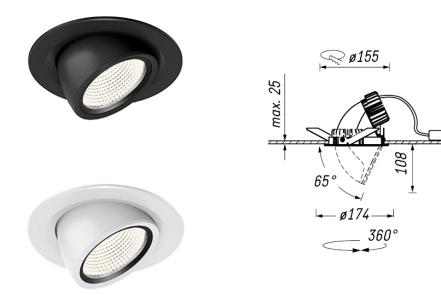

## CEILING/ARCHITECTURAL

BY ANSORG

**PUNTA PMR** 

| PRODUCT NAME | Punta PMR               | COLOUR<br>DEVIATION | SDCM ≤ 3                                          |
|--------------|-------------------------|---------------------|---------------------------------------------------|
| DESIGNER     | Ansorg                  | IP                  | 20                                                |
| MANUFACTURER | Ansorg                  | DIMENSIONS          | See line drawing                                  |
| PRODUCT CODE | Upon Request            | CONNECTION<br>DATA  | 220-240 V, 50/60 Hz <i>(110-277 V on request)</i> |
| CATEGORY     | Ceiling / Architectural | FINISHES            | White   Anthracite                                |
| LIGHT SOURCE | 26W   30W   34W   40W   | ORIGIN              | Germany                                           |
| DIMMABLE     | Νο                      | WARRANTY            | 1 Year                                            |