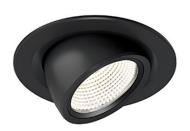

## **PUNTA PLR**

**CEILING/ARCHITECTURAL** 

**BY ANSORG** 

| PRODUCT NAME | Punta PLR               |
|--------------|-------------------------|
| DESIGNER     | Ansorg                  |
| MANUFACTURER | Ansorg                  |
| PRODUCT CODE | Upon Request            |
| CATEGORY     | Ceiling / Architectural |
| LIGHT SOURCE | 34W   40W   46W         |
| DIMMABLE     | No                      |

| COLOUR<br>DEVIATION | SDCM ≤ 3                                   |
|---------------------|--------------------------------------------|
| IP                  | 20                                         |
| DIMENSIONS          | See line drawing                           |
| CONNECTION<br>DATA  | 220-240 V, 50/60 Hz (110-277 V on request) |
| FINISHES            | White   Anthracite                         |
| ORIGIN              | Germany                                    |
| WARRANTY            | 1 Year                                     |