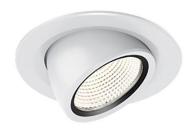

## **PUNTA PLR**

**CEILING/ARCHITECTURAL** 

**BY ANSORG** 

| PRODUCT NAME | Punta PLR               |
|--------------|-------------------------|
| DESIGNER     | Ansorg                  |
| MANUFACTURER | Ansorg                  |
| PRODUCT CODE | Upon Request            |
| CATEGORY     | Ceiling / Architectural |
| LIGHT SOURCE | 34W   40W   46W         |
| DIMMABLE     | No                      |

| COLOUR<br>DEVIATION | SDCM ≤ 3                                   |
|---------------------|--------------------------------------------|
| IP                  | 20                                         |
| DIMENSIONS          | See line drawing                           |
| CONNECTION<br>DATA  | 220-240 V, 50/60 Hz (110-277 V on request) |
| FINISHES            | White   Anthracite                         |
| ORIGIN              | Germany                                    |
| WARRANTY            | 1 Year                                     |