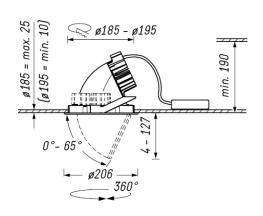

| COLOUR<br>DEVIATION | SDCM ≤ 3                                   |
|---------------------|--------------------------------------------|
| IP                  | 20                                         |
| DIMENSIONS          | See line drawing                           |
| CONNECTION<br>DATA  | 220-240 V, 50/60 Hz (110-277 V on request) |
| FINISHES            | White   Anthracite                         |
| ORIGIN              | Germany                                    |
| WARRANTY            | 1 Year                                     |