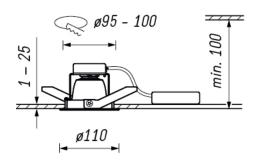

| COLOUR<br>DEVIATION | SDCM ≤ 3                                   |
|---------------------|--------------------------------------------|
| IP                  | 20                                         |
| DIMENSIONS          | See line drawing                           |
| CONNECTION DATA     | 220-240 V, 50/60 Hz (110-277 V on request) |
| FINISHES            | White   Anthrαcite   Silver                |
| ORIGIN              | Germany                                    |
| WARRANTY            | 1 Year                                     |