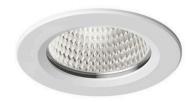

## MAXX MXD

CEILING/ARCHITECTURAL

BY ANSORG

| PRODUCT NAME | Maxx MXD                |
|--------------|-------------------------|
| DESIGNER     | Ansorg                  |
| MANUFACTURER | Ansorg                  |
| PRODUCT CODE | Upon Request            |
| CATEGORY     | Ceiling / Architectural |
| LIGHT SOURCE | 15W   19W               |
| DIMMABLE     | No                      |