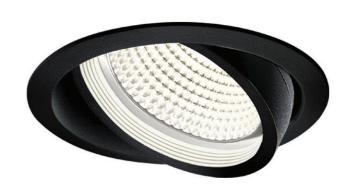

## **CBL**

| PRODUCT NAME | Cardo (CBL & CTL)                                                                    |
|--------------|--------------------------------------------------------------------------------------|
| DESIGNER     | Ansorg                                                                               |
| MANUFACTURER | Ansorg                                                                               |
| PRODUCT CODE | Upon Request                                                                         |
| CATEGORY     | Architectural                                                                        |
| LIGHT SOURCE | LED 22W & 32W (CBL)<br>LED 30W & 40W (CTL)                                           |
| LUMENS       | 2000 lm (22W, CBL)<br>3000 lm (32W, CBL)<br>3000 LM (30W, CTL)<br>4000 lm (40W, CTL) |