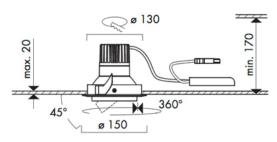

| DIMMABLE   | No                          |
|------------|-----------------------------|
| IP         | 20                          |
| DIMENSIONS | See line drawings           |
| FINISHES   | White   Silver   Anthracite |
| ORIGIN     | Germany                     |
| WARRANTY   | 1 Year                      |
|            | •                           |