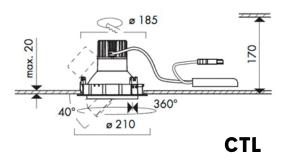

| DIMMABLE   | No                          |
|------------|-----------------------------|
| IP         | 20                          |
| DIMENSIONS | See line drawings           |
| FINISHES   | White   Silver   Anthracite |
| ORIGIN     | Germany                     |
| WARRANTY   | 1 Year                      |
|            | •                           |