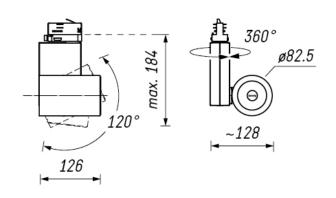

| COLOUR<br>DEVIATION | SDCM ≤ 3                                   |
|---------------------|--------------------------------------------|
| IP                  | 20                                         |
| DIMENSIONS          | See line drawing                           |
| CONNECTION<br>DATA  | 220-240 V, 50/60 Hz (110-277 V on request) |
| FINISHES            | White   Anthracite   Silver                |
| ORIGIN              | Germany                                    |
| WARRANTY            | 1 Year                                     |