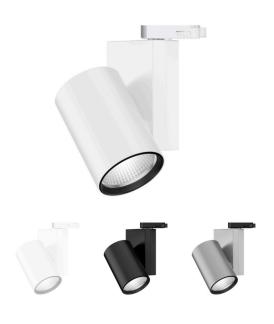

## **BIT BMT**

CEILING/ARCHITECTURAL

**BY ANSORG** 

| PRODUCT NAME | Bit BMT                     |
|--------------|-----------------------------|
| DESIGNER     | Ansorg                      |
| MANUFACTURER | Ansorg                      |
| PRODUCT CODE | Upon Request                |
| CATEGORY     | Ceiling / Architectural     |
| LIGHT SOURCE | 19W   23W   27W   31W   35W |
| DIMMABLE     | No                          |

| COLOUR<br>DEVIATION | SDCM ≤ 3                                   |
|---------------------|--------------------------------------------|
| IP                  | 20                                         |
| DIMENSIONS          | See line drawing                           |
| CONNECTION<br>DATA  | 220-240 V, 50/60 Hz (110-277 V on request) |
| FINISHES            | White   Anthracite   Silver                |
| ORIGIN              | Germany                                    |
| WARRANTY            | 1 Year                                     |