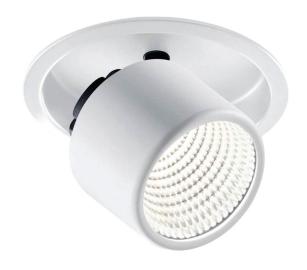

## BOP BKL RECESSED SPOTLIGHT ARCHITECTURAL

**BY ANSORG** 

| PRODUCT NAME | Bop BKL Recessed Spotlight                      |
|--------------|-------------------------------------------------|
| DESIGNER     | Ansorg                                          |
| MANUFACTURER | Ansorg                                          |
| PRODUCT CODE | Upon Request                                    |
| CATEGORY     | Architectural                                   |
| LIGHT SOURCE | LED 22W, 30W or 40W                             |
| LUMENS       | 2000 lm (22W)<br>3000 lm (30W)<br>4000 lm (40W) |