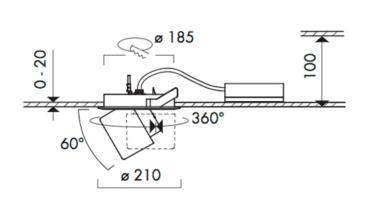

| DIMMABLE   | No                          |
|------------|-----------------------------|
| IP         | 20                          |
| DIMENSIONS | See line drawing            |
| FINISHES   | White   Silver   Anthracite |
| ORIGIN     | Germany                     |
| WARRANTY   | 1 Year                      |
|            |                             |