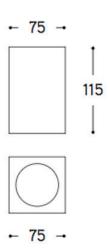

| FINISHES     | Plaster<br>Cement     |
|--------------|-----------------------|
| IP           | 44                    |
| ORIGIN       | Italy                 |
| LIGHT SOURCE | 1.2W LED (@ 350mA)    |
| DIMENSIONS   | 75 (W) x 115 ( (H) mm |
| WARRANTY     | 3 years               |