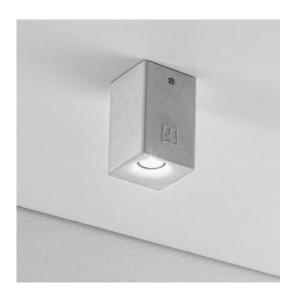

## NADIR 2 OUTDOOR

CEILING/OUTDOOR

BY ALDO BERNARDI

| PRODUCT NAME | Nadir 2 Outdoor                                 |
|--------------|-------------------------------------------------|
| DESIGNER     | Aldo Bernardi                                   |
| MANUFACTURER | Aldo Bernardi                                   |
| PRODUCT CODE | 116-NADIR1/G (Plaster)<br>116-NADIR1/C (Cement) |
| CATEGORY     | Ceiling/Outdoor                                 |
| MATERIAL     | Plaster<br>Cement                               |

| FINISHES     | Plaster<br>Cement     |
|--------------|-----------------------|
| IP           | 44                    |
| ORIGIN       | Italy                 |
| LIGHT SOURCE | 1.2W LED (@ 350mA)    |
| DIMENSIONS   | 75 (W) x 115 ( (H) mm |
| WARRANTY     | 3 years               |