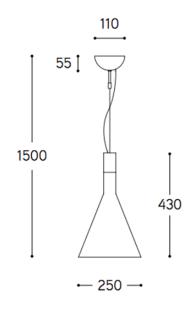

| FINISHES     | Corten              |
|--------------|---------------------|
| IP           | 20                  |
| ORIGIN       | Italy               |
| LIGHT SOURCE | Max 42W E27         |
| DIMENSIONS   | Ø 250 x 1500 (H) mm |
| WARRANTY     | 2 years             |