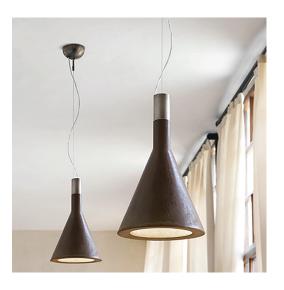

| PROJECT |  |
|---------|--|
| ТҮРЕ    |  |
| NOTES   |  |
|         |  |

SUSPENSION

BY ALDO BERNARDI

FUNNEL

| PRODUCT NAME | Funnel            |
|--------------|-------------------|
| DESIGNER     | Aldo Bernardi     |
| MANUFACTURER | Aldo Bernardi     |
| PRODUCT CODE | 116-FUNNEL        |
| CATEGORY     | Suspension        |
| MATERIAL     | Fiber Concrete    |
| DIMMABLE     | Dependant on bulb |

| FINISHES     | Corten              |
|--------------|---------------------|
| IP           | 20                  |
| ORIGIN       | Italy               |
| LIGHT SOURCE | Max 42W E27         |
| DIMENSIONS   | Ø 250 x 1500 (H) mm |
| WARRANTY     | 2 years             |