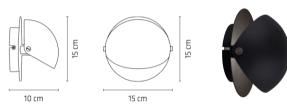

Product Name: VOLÉE

Product Name: Dejavù

Manufacturer: Tooy IP: 40 Light Source: 10W Material: Metal Finishes: Black | Brass | Chrome | Gold

160

Designer: Odo Fioravanti Manufacturer: Fontana Arte IP: 20 Light Source: 7.5W Material: Aluminium Finishes: Grey | Yellow | White