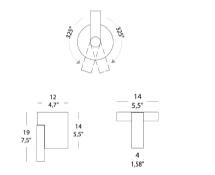

## ADJUSTABLE WALL LIGHTS

Product Name: 10 Designer: Claesson Koivisto Rune Manufacturer: Fontana Arte **IP:** 20 Light Source: 2 x 4.5W LED Material: Aluminium Finishes: Grey | Red | White

Product Name: Tee Designer: Thomas Darø Manufacturer: Darø **IP:** 20 Light Source: LED 5.5W GU10 Material: Metal Shade | Chrome Aluminium Base Finishes: Matt White | Matt Black | Matt Ivory