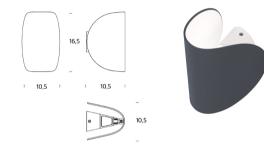

## ADJUSTABLE WALL LIGHTS

Product Name: 10 Designer: Claesson Koivisto Rune Manufacturer: Fontana Arte **IP:** 20 Light Source: 2 x 4.5W LED Material: Aluminium Finishes: Grey | Red | White

Product Name: Tee Designer: Thomas Darø Manufacturer: Darø **IP:** 20 Light Source: LED 5.5W GU10 Material: Metal Shade | Chrome Aluminium Base Finishes: Matt White | Matt Black | Matt Ivory