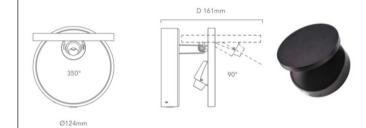

## ADJUSTABLE WALL LIGHTS

Product Name: Gisario Designer: Kjeld Darø Manufacturer: Darø IP: 20 Light Source: LED 2.6W G9 Material: Solid Metal Finishes: White | Black | Satin Chrome

Product Name: Vane
Designer: Romani Saccani Architetti Associati
Manufacturer: Morosini
IP: 40
Light Source: 10W
Material: Metal
Finishes: White | Black | Gold | Copper