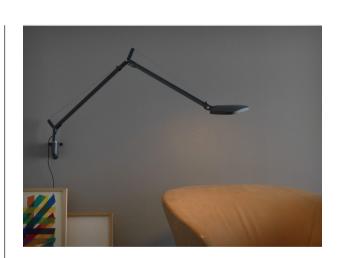

## ADJUSTABLE WALL LIGHTS

Product Name: 10 Designer: Claesson Koivisto Rune Manufacturer: Fontana Arte **IP:** 20 Light Source: 2 x 4.5W LED Material: Aluminium Finishes: Grey | Red | White

Product Name: Tee Designer: Thomas Darø Manufacturer: Darø **IP:** 20 Light Source: LED 5.5W GU10 Material: Metal Shade | Chrome Aluminium Base Finishes: Matt White | Matt Black | Matt Ivory