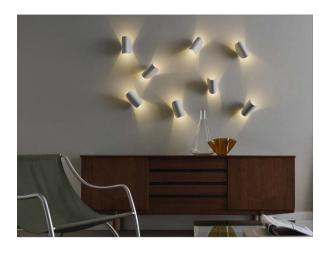

## ADJUSTABLE WALL LIGHTS

Product Name: Gisario Designer: Kjeld Darø Manufacturer: Darø IP: 20 Light Source: LED 2.6W G9 Material: Solid Metal Finishes: White | Black | Satin Chrome

Product Name: Vane
Designer: Romani Saccani Architetti Associati
Manufacturer: Morosini
IP: 40
Light Source: 10W
Material: Metal
Finishes: White | Black | Gold | Copper