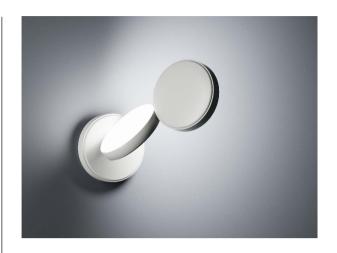

Product Name: Optunia Designer: Claesson Koivisto Rune Manufacturer: Fontana Arte **IP:** 20 Light Source: 2 x 11W LED Material: Glass | Metal Finishes: Bronze | Chrome | White

10 Gibberd Rd, Balcatta WA 6021 T 1300 438 609 | radiantlighting.com.au