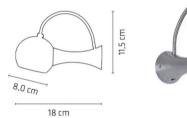

Product Name: Optunia Designer: Claesson Koivisto Rune Manufacturer: Fontana Arte **IP:** 20 Light Source: 2 x 11W LED Material: Glass | Metal Finishes: Bronze | Chrome | White

10 Gibberd Rd, Balcatta WA 6021 T 1300 438 609 | radiantlighting.com.au