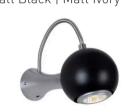

## ADJUSTABLE WALL LIGHTS

Product Name: 10 Designer: Claesson Koivisto Rune Manufacturer: Fontana Arte **IP:** 20 Light Source: 2 x 4.5W LED Material: Aluminium Finishes: Grey | Red | White

Product Name: Tee Designer: Thomas Darø Manufacturer: Darø **IP:** 20 Light Source: LED 5.5W GU10 Material: Metal Shade | Chrome Aluminium Base Finishes: Matt White | Matt Black | Matt Ivory