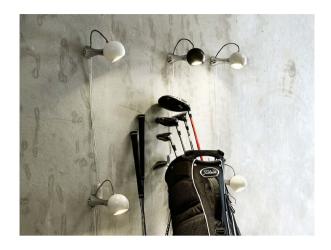

## ADJUSTABLE WALL LIGHTS

Product Name: 10 Designer: Claesson Koivisto Rune Manufacturer: Fontana Arte **IP:** 20 Light Source: 2 x 4.5W LED Material: Aluminium Finishes: Grey | Red | White

Product Name: Tee Designer: Thomas Darø Manufacturer: Darø **IP:** 20 Light Source: LED 5.5W GU10 Material: Metal Shade | Chrome Aluminium Base Finishes: Matt White | Matt Black | Matt Ivory