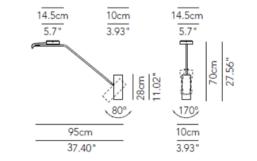

## ADJUSTABLE WALL LIGHTS

Product Name: 10 Designer: Claesson Koivisto Rune Manufacturer: Fontana Arte **IP:** 20 Light Source: 2 x 4.5W LED Material: Aluminium Finishes: Grey | Red | White

Product Name: Tee Designer: Thomas Darø Manufacturer: Darø **IP:** 20 Light Source: LED 5.5W GU10 Material: Metal Shade | Chrome Aluminium Base Finishes: Matt White | Matt Black | Matt Ivory

Product Name: Optunia Designer: Claesson Koivisto Rune Manufacturer: Fontana Arte **IP:** 20 Light Source: 2 x 11W LED Material: Glass | Metal Finishes: Bronze | Chrome | White

10 Gibberd Rd, Balcatta WA 6021 T 1300 438 609 | radiantlighting.com.au