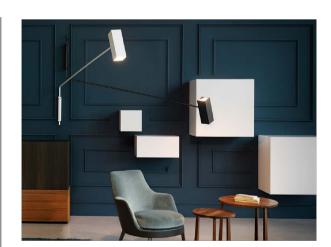

## INSPIRATION BOARD

## ADJUSTABLE WALL LIGHTS

Product Name: Gisario Designer: Kjeld Darø Manufacturer: Darø IP: 20 Light Source: LED 2.6W G9 Material: Solid Metal Finishes: White | Black | Satin Chrome

Product Name: Vane
Designer: Romani Saccani Architetti Associati
Manufacturer: Morosini
IP: 40
Light Source: 10W
Material: Metal
Finishes: White | Black | Gold | Copper