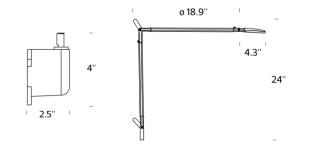

## ADJUSTABLE WALL LIGHTS

Product Name: Gisario Designer: Kjeld Darø Manufacturer: Darø IP: 20 Light Source: LED 2.6W G9 Material: Solid Metal Finishes: White | Black | Satin Chrome

Product Name: Vane
Designer: Romani Saccani Architetti Associati
Manufacturer: Morosini
IP: 40
Light Source: 10W
Material: Metal
Finishes: White | Black | Gold | Copper

Product Name: Slide Designer: Faze Manufacturer: Faze IP: 40 Light Source: Ambient - 6W | Reading - 2.6W Material: Aluminium & PMMA Finishes: Black | White | Silver

Product Name: Gordon 561.49 Designer: Corrado Dotti