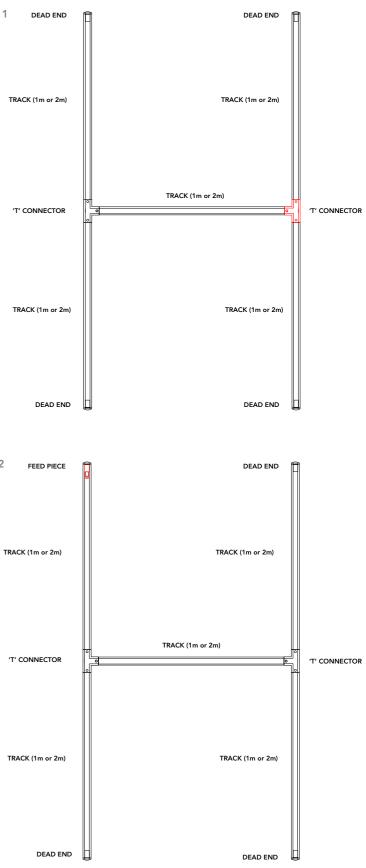

#### T CONFIGURATION

FEED PIECE

'T' CONNECTOR

DEAD END

TRACK (1m or 2m)

#### CONFIGURATION TYPE

| H CONFIGURATION  | V 1 |
|------------------|-----|
| FEED PIECE       |     |
| 'T' CONNECTOR    |     |
| DEAD END         | TRA |
| TRACK (1m or 2m) |     |