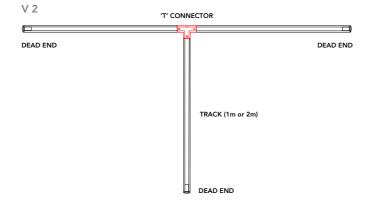

#### CONFIGURATION TYPE

| H CONFIGURATION  | V 1 |
|------------------|-----|
| FEED PIECE       |     |
| 'T' CONNECTOR    |     |
| DEAD END         | TRA |
| TRACK (1m or 2m) |     |