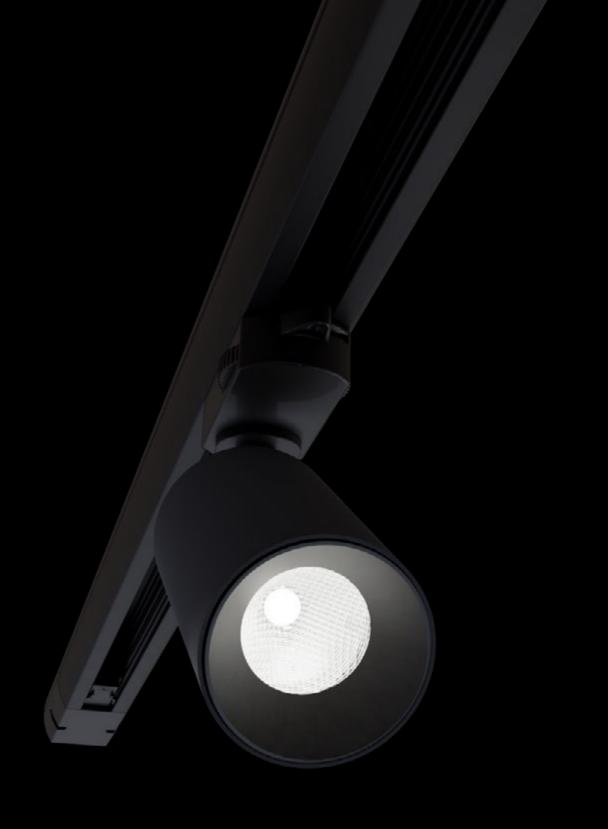

#### COMPONENTS GUIDE

Minimal, functional and versatile. The AIR TRACK provides an ideal solution for accent lighting in both residential and commercial spaces.

## Versatile design

Minimal, functional and versatile. The AIR TRACK, provides an ideal solution for accent lighting in both residential and commercial spaces.

## Enhancing accessories

The accessories for the AIR TRACK allow you to completely customise the design to suit your interior space, with multiple baffle ring colours to choose from or a honeycomb lens to soften the light. The AIR TRACK can adapt to your needs.