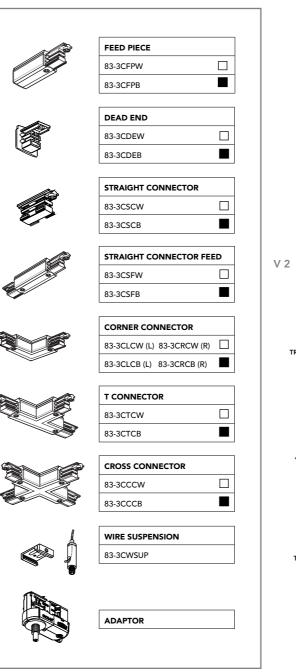

br>(mm) | <b>b</b><br>(mm) |
|-----------|------------------|
| 250       |                  |
| 250       | 1000             |

### **CONFIGURATION GUIDE**

### CONFIGURATION TYPE

STRAIGHT CONFIGURATION

FEED PIECE STRAIGHT CONNECTOR FEED DEAD END TRACK (1m or 2m)

STRAIGHT CONNECTOR



CONFIGURATION VARIATIONS (V)

#### L CONFIGURATION

FEED PIECE CORNER CONNECTOR DEAD END TRACK (1m or 2m) V 1 TRACK (1m or 2m) CORNER CONNECTOR FEED PIECE TRACK (1m or 2m) DEAD END DEAD END DEAD END DEAD END DEAD END

#### T CONFIGURATION

FEED PIECE

'T' CONNECTOR

DEAD END

TRACK (1m or 2m)





#### CONFIGURATION TYPE

| H CONFIGURATION  | V 1 |
|------------------|-----|
| FEED PIECE       |     |
| 'T' CONNECTOR    |     |
| DEAD END         | TRA |
| TRACK (1m or 2m) |     |

#### COMPONENTS GUIDE







Minimal, functional and versatile. The AIR TRACK provides an ideal solution for accent lighting in both residential and commercial spaces.



# Air Track

Air Track

## Versatile design

Minimal, functional and versatile. The AIR TRACK, provides an ideal solution for accent lighting in both residential and commercial spaces.





## Enhancing accessories

The accessories for the AIR TRACK allow you to completely customise the design to suit your interior space, with multiple baffle ring colours to choose from or a honeycomb lens to soften the light. The AIR TRACK can adapt to your needs.





Available in two beam angles Providing the perfect light for any application.



Available in two finishes Providing options to suit any space.



**High quality aluminium housing** Providing st