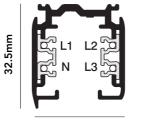

# **3 Circut Track**

Three Circuit Track utilises 3 live copper conductors to allow 3 lighting circuits to be individually dimmed or switched on and/or off. When a track light is added, it can be assigned to one of the three circuits via a dial.

SPECIFICATIONS & MEASUREMENTS

31.5mm

LENGTHS
1000mm
2000mm