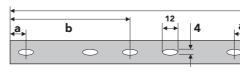

BLACK

WHITE

L = TRACK LENGTH

| a<br>(mm) | <b>b</b><br>(mm) |
|-----------|------------------|
| 250       |                  |
| 250       | 1000             |