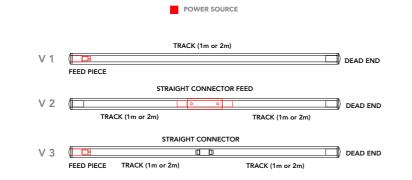

### CONFIGURATION TYPE

STRAIGHT CONFIGURATION

FEED PIECE STRAIGHT CONNECTOR FEED DEAD END TRACK (1m or 2m)

STRAIGHT CONNECTOR

CONFIGURATION VARIATIONS (V)

#### L CONFIGURATION

FEED PIECE CORNER CONNECTOR DEAD END TRACK (1m or 2m) V 1 TRACK (1m or 2m) CORNER CONNECTOR FEED PIECE TRACK (1m or 2m) DEAD END DEAD END DEAD END DEAD END DEAD END

#### T CONFIGURATION

FEED PIECE

'T' CONNECTOR

DEAD END

TRACK (1m or 2m)