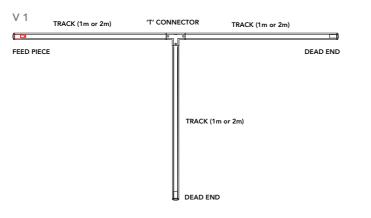

#### T CONFIGURATION

FEED PIECE

'T' CONNECTOR

DEAD END

TRACK (1m or 2m)

#### CONFIGURATION TYPE

| H CONFIGURATION  | V 1 |
|------------------|-----|
| FEED PIECE       |     |
| 'T' CONNECTOR    |     |
| DEAD END         | TRA |
| TRACK (1m or 2m) |     |