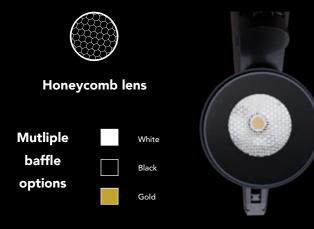

## Enhancing accessories

The accessories for the AIR TRACK allow you to completely customise the design to suit your interior space, with multiple baffle ring colours to choose from or a honeycomb lens to soften the light. The AIR TRACK can adapt to your needs.