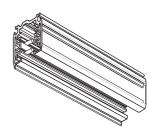

# **3 Circut Track**

Three Circuit Track utilises 3 live copper conductors to allow 3 lighting circuits to be individually dimmed or switched on and/or off. When a track light is added, it can be assigned to one of the three circuits via a dial.

SPECIFICATIONS & MEASUREMENTS





31.5mm

LENGTHS
1000mm
2000mm

# MOUNTING GUIDE



L (mm) 1000 2000

LOAD BEARING GUIDE

 Suspended Track
 If you place a wire suspension every metre as recommended, you can attach 25kg to a metre of conductor rail and single weights up to 5kg. If you only install a wire suspension every 2 metres, you may only attach 10kg and single weights of only up to 1kg.

 Mounted Track
 When using mounted track you can attach up to 20kg. However this will also depend on the ceiling type and the number of screws fastening the track to the ceiling.

Available in 2 colours

BLACK

WHITE

L = TRACK LENGTH

| a<br>(mm) | <b>b</b><br>(mm) |
|-----------|------------------|
| 250       |                  |
| 250       | 1000             |

### **CONFIGURATION GUIDE**

### CONFIGURATION TYPE

STRAIGHT CONF