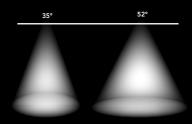

## **Built in driver**

With built-in phase cut dimming, the AIR SURFACE has the added benefit of a simple installation.

Available in two beam angles Providing the perfect light for any application.

Available in two finishes Providing variety for any space.