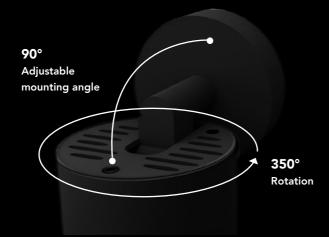

## 90° Adjustable/ 350° Rotation

Rotatable, flexible and dimmable, the AIR SURFACE is the perfect light to meet all of your needs; whether it be accent, task or ambient lighting. Ideal as a bedside reading light, for highlighting artwork, or strategically placed to create atmosphere.