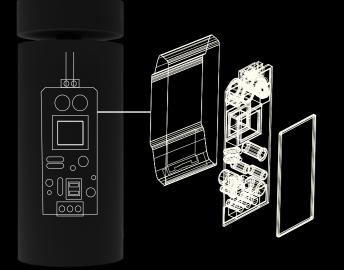

## **Built in driver**

With built-in phase cut dimming, the AIR SURFACE has the added benefit of a simple installation.

Available in two beam angles Providing the perfect light for any application.

Available in two finishes Providing variety for any space.