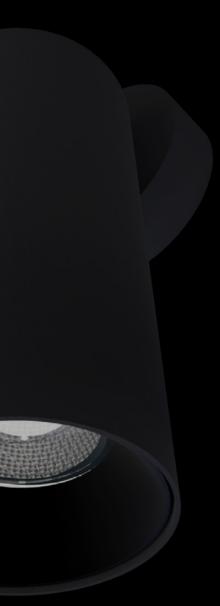

## **Air Surface**

Perfect for both wall-mounted and ceiling applications, the FAZE AIR SURFACE can be used to enhance ambience, as well as highlight special features in the interior environment. The AIR is also available as a Track Light, providing endless design opportunities.

Air Surface

## 90° Adjustable/ 350° Rotation

Rotatable, flexible and dimmable, the AIR SURFACE is the perfect light to meet all of your needs; whether it be accent, task or ambient lighting. Ideal as a bedside reading light, for highlighting artwork, or strategically placed to create atmosphere.