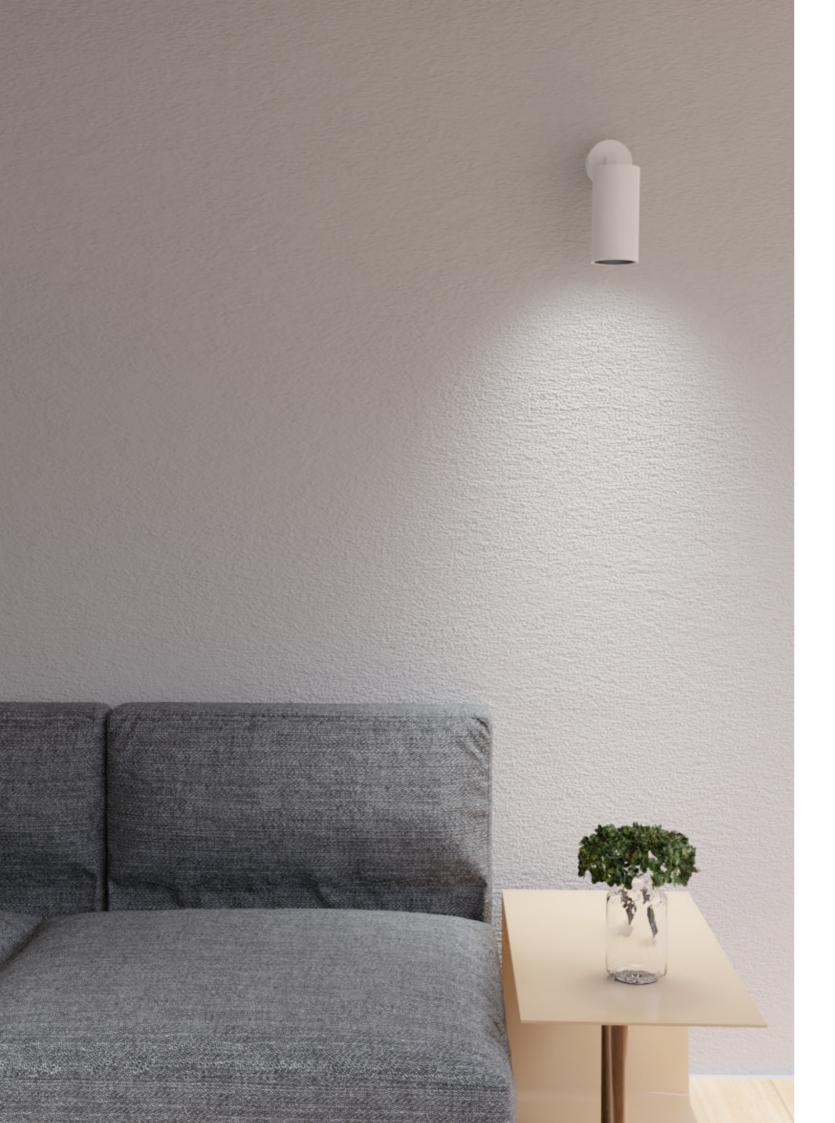

## **Air Surface**

Perfect for both wall-mounted and ceiling applications, the FAZE AIR SURFACE can be used to enhance ambience, as well as highlight special features in the interior environment. The AIR is also available as a Track Light, providing endless design opportunities.

## 90° Adjustable/ 350° Rotation

Rotatable, flexible and dimmable, the AIR SURFACE is the perfect light to meet all of your needs; whether it be accent, task or ambient lighting. Ideal as a bedside reading light, for highlighting artwork, or strategically placed to create atmosphere.