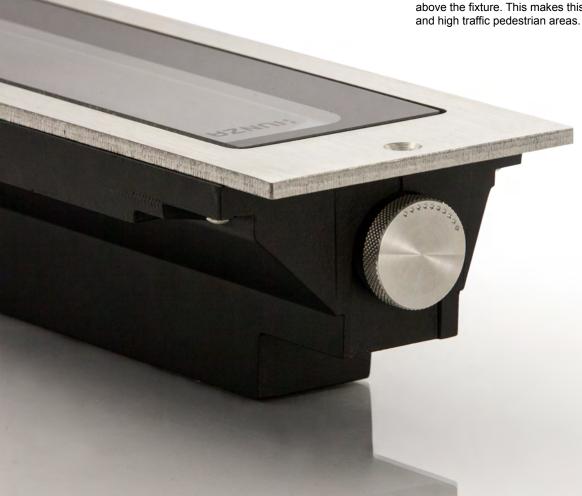

## Hunza's new in-grade Adjustable Linear Lite

A key feature of the Hunza Adjustable Linear Lite is the 90 degree adjustability achieved by simply turning the control knob at the end of the fixture. This feature allows the user to angle the light at the wall surface where required. Each 'dot' on the control indicates 10 degrees of adjustment allowing the user to easily select an angle, before installing the fixture into the stainless steel mounting canister (provided).

This, combined with an offset LED board situated within a channel, means the fixture has very low glare once recessed. In fact, glare is completely eliminated from all viewing angles except from directly above the fixture. This makes this product ideal for washing walls and high traffic pedestrian areas.