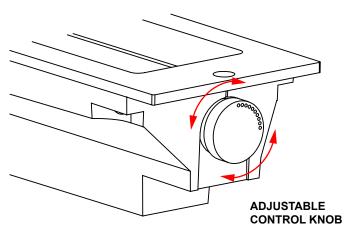

## Hunza's new in-grade Adjustable Linear Lite

A key feature of the Hunza Adjustable Linear Lite is the 90 degree adjustability achieved by simply turning the control knob at the end of the fixture. This feature allows the user to angle the light at the wall surface where required. Each 'dot' on the control indicates 10 degrees of adjustment allowing the user to easily select an angle, before installing the fixture into the stainless steel mounting canister (provided).