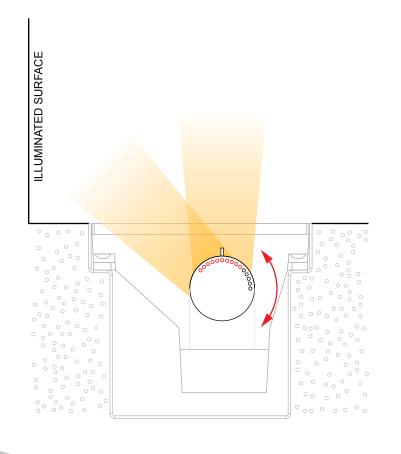

## Hunza's new in-grade Adjustable Linear Lite

A key feature of the Hunza Adjustable Linear Lite is the 90 degree adjustability achieved by simply turning the control knob at the end of the fixture. This feature allows the user to angle the light at the wall surface where required. Each 'dot' on the control indicates 10 degrees of adjustment allowing the user to easily select an angle, before installing the fixture into the stainless steel mounting canister (provided).

This, combined with an offset LED board situated within a channel, means the fixture has very low glare once recessed. In fact, glare is completely eliminated from all viewing angles except from directly above the fixture. This makes this product ideal for washing walls and high traffic pedestrian areas.