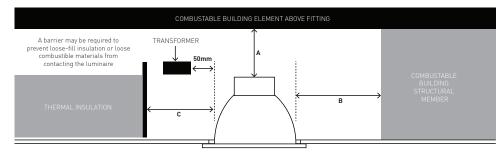

WARNING - RISK OF OVERHEATING OR FIRE IF THE CLEARANCE DISTANCES ARE COMPROMISED. Minimum clearance for luminaire: In accordance with AS/NZS 60598.2.2:2016

For warranty information please visit radiantlighting.com.au/warranty

- A Height clearance to building element (HCB) = **0mm**
- **B** Side clearance to building element (SCB) = **0mm**
- C Side clearance to insulation (SCI) = 0mm