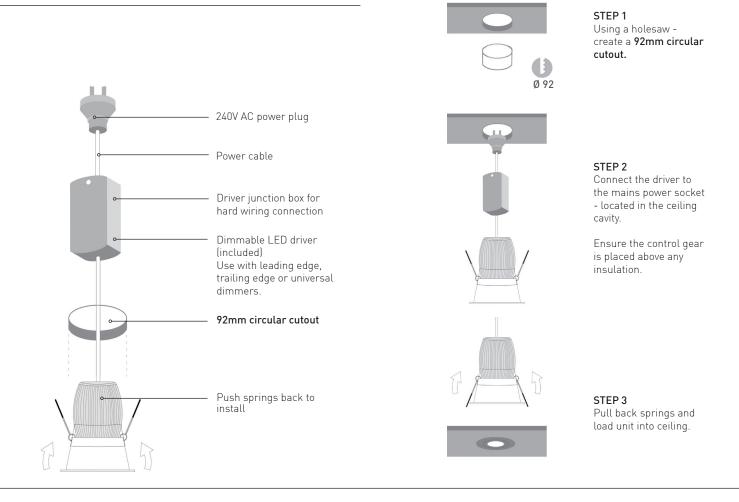

## Installation Instructions

| Category Recessed Downlight              |   |
|------------------------------------------|---|
| Power 13 Watts                           |   |
| IP Rating 20 (Ceiling Space) 44 (Fascia) |   |
| Material Aluminium                       | A |
| Warranty 7 Years                         |   |