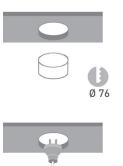

## Installation Instructions

STEP 1 Using a holesaw create a 76mm circular cutout.

STEP 2
Connect the driver to the mains power socket - located in the ceiling cavity.

Ensure the control gear is placed above any insulation.