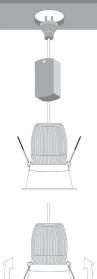

## Installation Instructions

STEP 1 Using a holesaw create a 76mm circular cutout.

STEP 2
Connect the driver to the mains power socket - located in the ceiling cavity.

Ensure the control gear is placed above any insulation.

STEP 3
Pull back springs and load unit into ceiling.

| Category Recessed Downlight              |   |
|------------------------------------------|---|
| Power 11 Watts                           |   |
| IP Rating 20 (Ceiling Space) 44 (Fascia) |   |
| Material Aluminium                       | A |
| Warranty 7 Years                         |   |