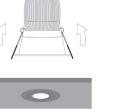

STEP 3
Pull back springs and load unit into ceiling.

| Category Recessed Downlight              |   |
|------------------------------------------|---|
| Power 11 Watts                           |   |
| IP Rating 20 (Ceiling Space) 44 (Fascia) |   |
| Material Aluminium                       | A |
| Warranty 7 Years                         |   |