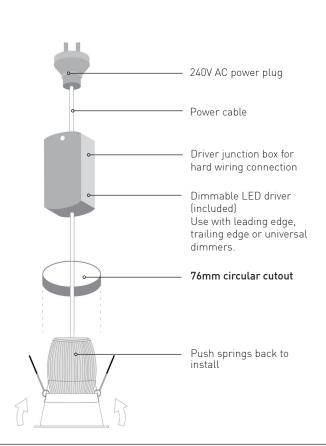

## Installation Instructions

STEP 1 Using a holesaw create a 76mm circular cutout.

STEP 2
Connect the driver to the mains power socket - located in the ceiling cavity.

Ensure the control gear is placed above any insulation.

STEP 3
Pull back springs and load unit into ceiling.

| Category Recessed Downlight              |   |
|------------------------------------------|---|
| Power 11 Watts                           |   |
| IP Rating 20 (Ceiling Space) 44 (Fascia) |   |
| Material Aluminium                       | A |
| Warranty 7 Years                         |   |