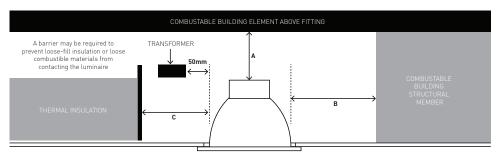

WARNING - RISK OF OVERHEATING OR FIRE IF THE CLEARANCE DISTANCES ARE COMPROMISED. Minimum clearance for luminaire: In accordance with AS/NZS 60598.2.2:2016

- A Height clearance to building element (HCB) = **0mm**
- **B** Side clearance to building element (SCB) = **0mm**
- **C** Side clearance to insulation (SCI) = **0mm**