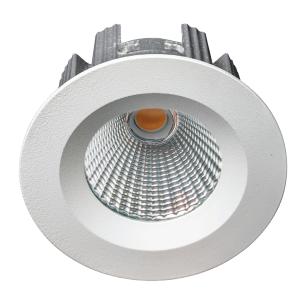

## LITE MINI

**Driver Specifications** 

The high-performance Faze LITE features the latest in LED technology with high lumen per watt efficacy and visually dynamic illumination.

- + Precision reflector with clear lens for better light distribution and performance.
- + Specially designed heat sink for class leading heat dissipation. IC-4 rated.