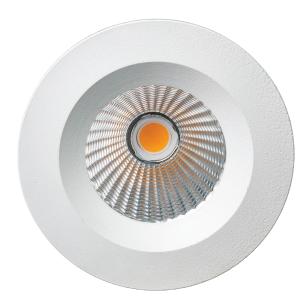

## LITE MINI

**Driver Specifications** 

The high-performance Faze LITE features the latest in LED technology with high lumen per watt efficacy and visually dynamic illumination.

- + Precision reflector with clear lens for better light distribution and performance.
- + Specially designed heat sink for class leading heat dissipation. IC-4 rated.