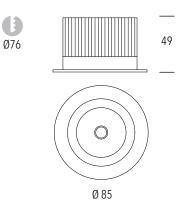

## FAZE

## LITE MINI

**Driver Specifications** 



The high-performance Faze LITE features the latest in LED technology with high lumen per watt efficacy and visually dynamic illumination.

- + Precision reflector with clear lens for better light distribution and performance.
- + Specially designed heat sink for class leading heat dissipation. IC-4 rated.

## Dimensions (mm)



## **General Specifications**

| LED      | 10W                                    |                                        |                                           |
|----------|----------------------------------------|----------------------------------------|-------------------------------------------|
| Lumens   | 850                                    | -                                      |                                           |
| Colour   | 3000K, Warm White<br>4000K, Cool White | L 104 x W 43 x H 24 mm                 |                                           |
| CRI      | 92+                                    | Power                                  | 240V Remote Dimmable<br>Driver (included) |
| Efficacy | Up to 85lm/W                           | Dimming