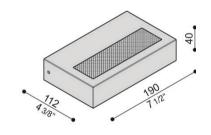

## TREND RANGE WALL LIGHTS

Product Name: Trend 220 Designer: Lombardo Manufacturer: Lombardo

IP: 66

Light Source: LED 11W Material: Aluminium / Glass

Finishes: White, Grey High Tech, Corten or Grey

Anthracite

Product Name: Trend Up&Down 220

Designer: Lombardo Manufacturer: Lombardo

IP: 66

Light Source: LED 11W Material: Aluminium / Glass

Finishes: White, Grey High Tech, Corten or Grey

Anthracite

Product Name: Trend 110 Designer: Lombardo Manufacturer: Lombardo