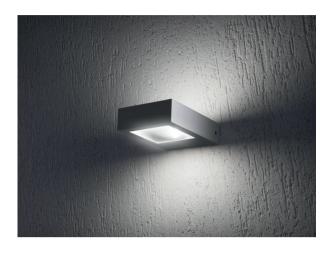

Anthracite

Product Name: Trend Flat 125

Designer: Lombardo Manufacturer: Lombardo

IP: 55

Light Source: LED 7W Material: Aluminium / Glass

Finishes: White, Grey High Tech, Corten or Grey

Anthracite

## TREND RANGE WALL LIGHTS

Product Name: Trend Flat Up&Down 125

Designer: Lombardo Manufacturer: Lombardo

IP: 55

Light Source: LED 7W Material: Aluminium / Glass

Finishes: White, Grey High Tech, Corten or Grey