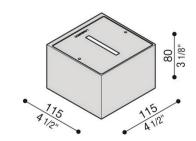

Anthracite

Product Name: Trend Flat 125

Designer: Lombardo Manufacturer: Lombardo

IP: 55

Light Source: LED 7W Material: Aluminium / Glass

Finishes: White, Grey High Tech, Corten or Grey

Anthracite

## TREND RANGE WALL LIGHTS

Product Name: Trend Flat Up&Down 125

Designer: Lombardo Manufacturer: Lombardo

IP: 55

Light Source: LED 7W Material: Aluminium / Glass

Finishes: White, Grey High Tech, Corten or Grey