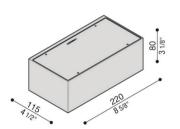

## TREND RANGE WALL LIGHTS

Product Name: Trend 220 Designer: Lombardo Manufacturer: Lombardo

IP: 66

Light Source: LED 11W Material: Aluminium / Glass

Finishes: White, Grey High Tech, Corten or Grey

Anthracite