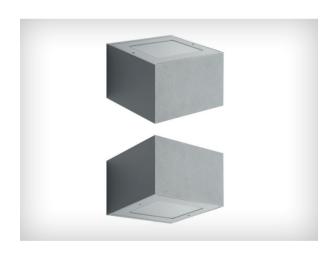

Product Name: Trend Up&Down 220

Designer: Lombardo Manufacturer: Lombardo

IP: 66

Light Source: LED 11W Material: Aluminium / Glass

Finishes: White, Grey High Tech, Corten or Grey

Anthracite

Product Name: Trend 110 Designer: Lombardo Manufacturer: Lombardo