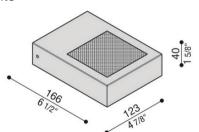

Anthracite

Product Name: Trend Flat 125

Designer: Lombardo Manufacturer: Lombardo

IP: 55

Light Source: LED 7W Material: Aluminium / Glass

Finishes: White, Grey High Tech, Corten or Grey

Anthracite

## TREND RANGE WALL LIGHTS

Product Name: Trend Flat Up&Down 125

Designer: Lombardo Manufacturer: Lombardo

IP: 55

Light Source: LED 7W Material: Aluminium / Glass

Finishes: White, Grey High Tech, Corten or Grey