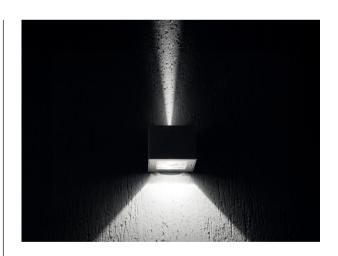

Product Name: Trend Up&Down 220

Designer: Lombardo Manufacturer: Lombardo

IP: 66

Light Source: LED 11W Material: Aluminium / Glass

Finishes: White, Grey High Tech, Corten or Grey

Anthracite

Product Name: Trend 110 Designer: Lombardo Manufacturer: Lombardo

IP: 66

Light Source: LED 4W Material: Aluminium / Glass

Finishes: White, Grey High Tech, Corten or Grey

Anthracite

Product Name: Trend Up&Down 110

Designer: Lombardo Manufacturer: Lombardo

IP: 66

Light Source: LED 7W Material: Aluminium / Glass