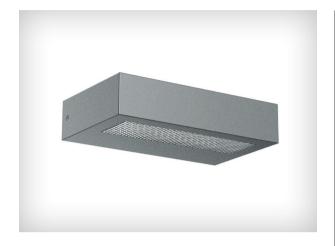

Anthracite

Product Name: Trend Flat 125

Designer: Lombardo Manufacturer: Lombardo

IP: 55

Light Source: LED 7W Material: Aluminium / Glass

Finishes: White, Grey High Tech, Corten or Grey

Anthracite

## TREND RANGE WALL LIGHTS

Product Name: Trend Flat Up&Down 125

Designer: Lombardo Manufacturer: Lombardo

IP: 55

Light Source: LED 7W Material: Aluminium / Glass

Finishes: White, Grey High Tech, Corten or Grey