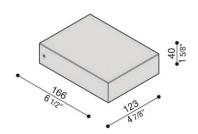

Anthracite

Product Name: Trend Flat 200 Designer: Lombardo

IP: 55

Light Source: LED 7W Material: Aluminium / Glass

Manufacturer: Lombardo

Finishes: White, Grey High Tech, Corten or Grey

Anthracite

Product Name: Trend Flat Up&Down 200

Designer: Lombardo Manufacturer: Lombardo

IP: 55

Light Source: LED 7W Material: Aluminium / Glass

Finishes: White, Grey High Tech, Corten or Grey

Anthracite