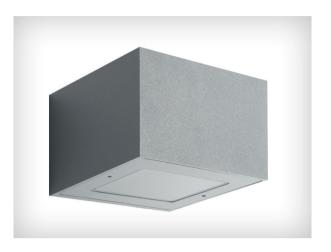

## TREND RANGE WALL LIGHTS

Product Name: Trend 220 Designer: Lombardo Manufacturer: Lombardo

IP: 66

Light Source: LED 11W Material: Aluminium / Glass

Finishes: White, Grey High Tech, Corten or Grey

Anthracite