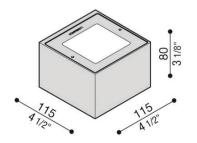

Product Name: Trend Up&Down 220

Designer: Lombardo Manufacturer: Lombardo

IP: 66

Light Source: LED 11W Material: Aluminium / Glass

Finishes: White, Grey High Tech, Corten or Grey

Anthracite

Product Name: Trend 110 Designer: Lombardo Manufacturer: Lombardo