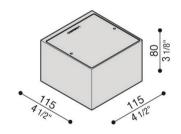

## TREND RANGE WALL LIGHTS

Product Name: Trend 220 Designer: Lombardo Manufacturer: Lombardo

IP: 66

Light Source: LED 11W Material: Aluminium / Glass

Finishes: White, Grey High Tech, Corten or Grey

Anthracite