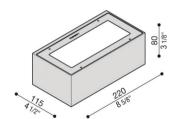

Product Name: Trend Up&Down 220

Designer: Lombardo Manufacturer: Lombardo

IP: 66

Light Source: LED 11W Material: Aluminium / Glass

Finishes: White, Grey High Tech, Corten or Grey

Anthracite

Product Name: Trend 110 Designer: Lombardo Manufacturer: Lombardo