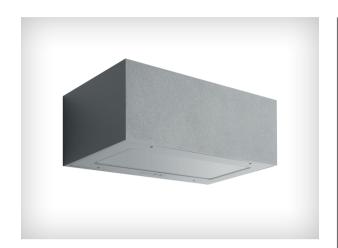

## TREND RANGE WALL LIGHTS

Product Name: Trend 220 Designer: Lombardo Manufacturer: Lombardo

IP: 66

Light Source: LED 11W Material: Aluminium / Glass

Finishes: White, Grey High Tech, Corten or Grey

Anthracite