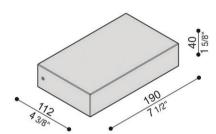

## TREND RANGE WALL LIGHTS

Product Name: Trend 220 Designer: Lombardo Manufacturer: Lombardo

IP: 66

Light Source: LED 11W Material: Aluminium / Glass

Finishes: White, Grey High Tech, Corten or Grey

Anthracite

Product Name: Trend Up&Down 220

Designer: Lombardo Manufacturer: Lombardo

IP: 66

Light Source: LED 11W Material: Aluminium / Glass

Finishes: White, Grey High Tech, Corten or Grey

Anthracite

Product Name: Trend 110 Designer: Lombardo Manufacturer: Lombardo