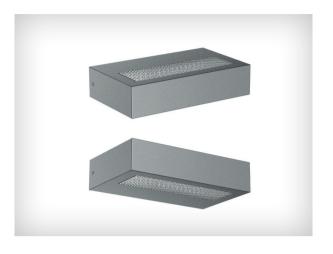

## TREND RANGE WALL LIGHTS

Product Name: Trend 220 Designer: Lombardo Manufacturer: Lombardo

IP: 66

Light Source: LED 11W Material: Aluminium / Glass

Finishes: White, Grey High Tech, Corten or Grey

Anthracite

Product Name: Trend Up&Down 220

Designer: Lombardo Manufacturer: Lombardo

IP: 66

Light Source: LED 11W Material: Aluminium / Glass

Finishes: White, Grey High Tech, Corten or Grey

Anthracite

Product Name: Trend 110 Designer: Lombardo Manufacturer: Lombardo