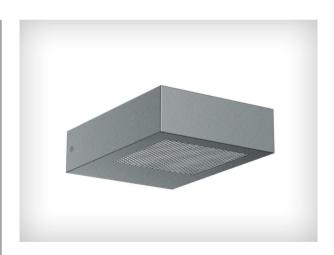

Anthracite

Product Name: Trend Flat 200 Designer: Lombardo

IP: 55

Light Source: LED 7W Material: Aluminium / Glass

Manufacturer: Lombardo

Finishes: White, Grey High Tech, Corten or Grey

Anthracite

Product Name: Trend Flat Up&Down 200

Designer: Lombardo Manufacturer: Lombardo

IP: 55

Light Source: LED 7W Material: Aluminium / Glass

Finishes: White, Grey High Tech, Corten or Grey

Anthracite