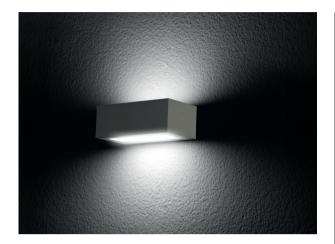

Product Name: Trend Up&Down 220

Designer: Lombardo Manufacturer: Lombardo

IP: 66

Light Source: LED 11W Material: Aluminium / Glass

Finishes: White, Grey High Tech, Corten or Grey

Anthracite

Product Name: Trend 110 Designer: Lombardo Manufacturer: Lombardo