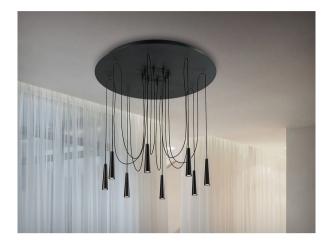

## MULTI-LIGHT PENDANTS

Product Name: Nabila Designer: Corrado Dotti Designer

Manufacturer: Tooy

IP: 20

Light Source: 12 x MAX 25W - G9 Material: Borosilicate glass | Metal Finishes: Black and Brushed Brass