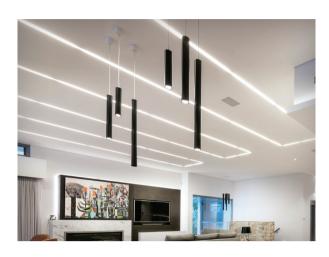

IP: 20

Light Source: LED CRI 85, 2700 K, 3000 K or 4000 K

Material: Aluminium

Finishes: Anodised Natural, Anodised Black or

White Satin Matt

Product Name: Tubo Designer: Novalux Manufacturer: Novalux

IP: 20