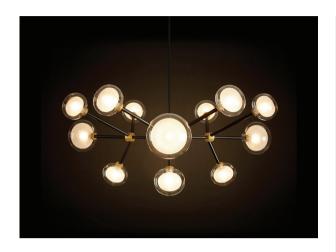

## MULTI-LIGHT PENDANTS

Product Name: Nabila Designer: Corrado Dotti Designer

Manufacturer: Tooy

IP: 20

Light Source: 12 x MAX 25W - G9 Material: Borosilicate glass | Metal Finishes: Black and Brushed Brass