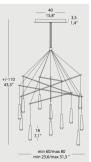

Light Source: LED 3,1W (3000K, CRI>80)

Material: Aluminium with Satin

Finishes: Matt Black

Product Name: Mikado S2L Designer: Filippo Mambretti Manufacturer: Morisini

IP: 20

Light Source: LED 2 x 3.1W 3000K

Material: Aluminium Finishes: Matt Black

Product Name: Mikado S3L / S5L Designer: Filippo Mambretti Manufacturer: Morisini

IP: 20

Light Source: LED 3.1W 3000K

Material: Aluminium Finishes: Matt Black

Product Name: Mikado LA6 / LA12 / LA18

Designer: Filippo Mambretti Manufacturer: Morisini

IP: 20

Light Source: LED 3.1W 3000K

Material: Aluminium Finishes: Matt Black