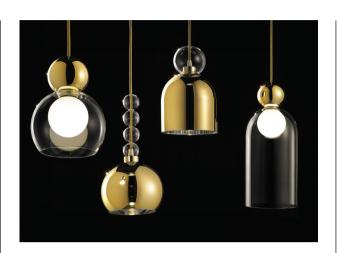

Product Name: Orb 2L / 3L / 6L Designer: Büro Famos

IP: 20

Light Source: 1 x LED 7W 3000K

Material: PMMA/Metal

Manufacturer: Modo

Finishes: White, Black, Chrome, Copper or Brass

Product Name: Dew Designer: Emmanuel Babled Manufacturer: Kundalini

IP: 20

Light Source: LED 4W 3000K

Material: Glass Finishes: Glass