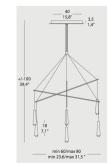

Light Source: LED 3,1W (3000K, CRI>80)

Material: Aluminium with Satin

Finishes: Matt Black

Product Name: Mikado S2L Designer: Filippo Mambretti Manufacturer: Morisini

IP: 20

Light Source: LED 2 x 3.1W 3000K

Material: Aluminium Finishes: Matt Black

Product Name: Mikado S3L / S5L Designer: Filippo Mambretti Manufacturer: Morisini

IP: 20

Light Source: LED 3.1W 3000K

Material: Aluminium Finishes: Matt Black

Product Name: Mikado LA6 / LA12 / LA18

Designer: Filippo Mambretti Manufacturer: Morisini

IP: 20

Light Source: LED 3.1W 3000K

Material: Aluminium Finishes: Matt Black