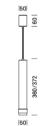

IP: 20

Light Source: LED CRI 85, 2700 K, 3000 K or 4000 K

Material: Aluminium

Finishes: Anodised Natural, Anodised Black or

White Satin Matt

Product Name: Tubo Designer: Novalux Manufacturer: Novalux

IP: 20