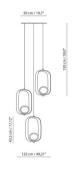

Product Name: Orb 2L / 3L / 6L Designer: Büro Famos

IP: 20

Light Source: 1 x LED 7W 3000K

Material: PMMA/Metal

Manufacturer: Modo

Finishes: White, Black, Chrome, Copper or Brass

Product Name: Dew Designer: Emmanuel Babled Manufacturer: Kundalini

IP: 20

Light Source: LED 4W 3000K

Material: Glass Finishes: Glass