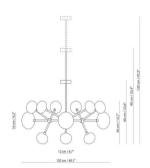

## MULTI-LIGHT PENDANTS

Product Name: Nabila Designer: Corrado Dotti Designer

Manufacturer: Tooy

IP: 20

Light Source: 12 x MAX 25W - G9 Material: Borosilicate glass | Metal Finishes: Black and Brushed Brass