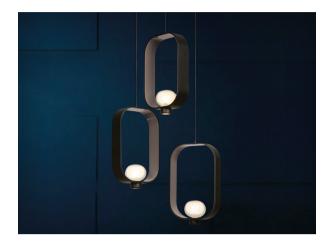

## MULTI-LIGHT PENDANTS

Product Name: Nabila Designer: Corrado Dotti Designer

Manufacturer: Tooy

IP: 20

Light Source: 12 x MAX 25W - G9 Material: Borosilicate glass | Metal Finishes: Black and Brushed Brass

Product Name: Muse Chandelier Designer: Corrado Dotti Designer

Manufacturer: Tooy

IP: 20

Light Source: 4 x max 18W - G9 Material: Borosilicate glass | Metal Finishes: Black/Copper or Black/Brass

Product Name: Muse Suspension Designer: Corrado Dotti Designer

Manufacturer: Tooy

IP: 20

Light Source: 5 x max 18W - G9
Material: Borosilicate glass | Metal
Finishes: Black/Copper or Black/Brass

Product Name: Filipa Chandelier Designer: Corrado Dotti Designer

Manufacturer: Tooy