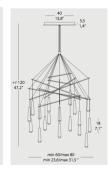

Light Source: LED 3,1W (3000K, CRI>80)

Material: Aluminium with Satin

Finishes: Matt Black

Product Name: Mikado S2L Designer: Filippo Mambretti Manufacturer: Morisini

IP: 20

Light Source: LED 2 x 3.1W 3000K

Material: Aluminium Finishes: Matt Black

Product Name: Mikado S3L / S5L Designer: Filippo Mambretti Manufacturer: Morisini

IP: 20

Light Source: LED 3.1W 3000K

Material: Aluminium Finishes: Matt Black

Product Name: Mikado LA6 / LA12 / LA18

Designer: Filippo Mambretti Manufacturer: Morisini

IP: 20

Light Source: LED 3.1W 3000K

Material: Aluminium Finishes: Matt Black