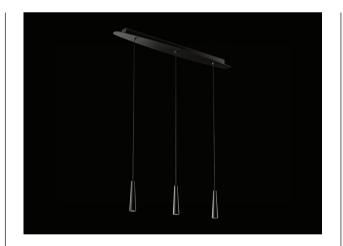

Material: Aluminium Finishes: Matt Black

Product Name: Mikado S3L / S5L Designer: Filippo Mambretti Manufacturer: Morisini

IP: 20

Light Source: LED 3.1W 3000K

Material: Aluminium Finishes: Matt Black

Product Name: Mikado LA6 / LA12 / LA18