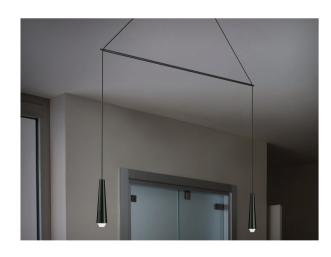

Light Source: LED 3,1W (3000K, CRI>80)

Material: Aluminium with Satin

Finishes: Matt Black

Product Name: Mikado S2L Designer: Filippo Mambretti Manufacturer: Morisini

IP: 20

Light Source: LED 2 x 3.1W 3000K

Material: Aluminium Finishes: Matt Black

Product Name: Mikado S3L / S5L Designer: Filippo Mambretti Manufacturer: Morisini

IP: 20

Light Source: LED 3.1W 3000K

Material: Aluminium Finishes: Matt Black

Product Name: Mikado LA6 / LA12 / LA18