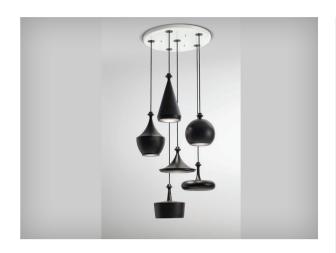

## MULTI-LIGHT PENDANTS

Product Name: L7 Multilustri Designer: Aldo Bernardi Manufacturer: Aldo Bernardi

IP: 20

Light Source: E27 or LED Material: Ceramic

Finishes: Refer to product on the website

Product Name: Memoria Designer: Dima Loginoff Manufacturer: Evi Style