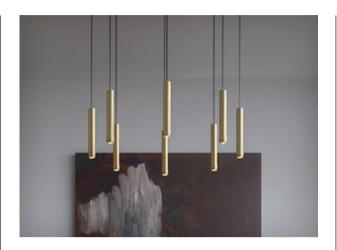

IP: 20

Light Source: LED CRI 85, 2700 K, 3000 K or 4000 K

Material: Aluminium

Finishes: Anodised Natural, Anodised Black or

White Satin Matt

Product Name: Tubo Designer: Novalux Manufacturer: Novalux

IP: 20