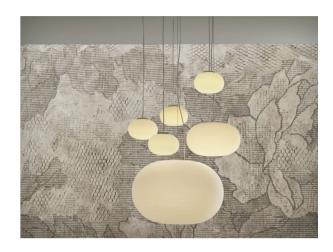

## MULTI-LIGHT PENDANTS

Product Name: Bianca Designer: Matti Klenell Manufacturer: Fontana Arte

IP: 20

Light Source: 4,5W LED (2700 K, CRI>80, Lm 350)

Material: Glass Finishes: White

Product Name: Vertico Designer: Ribag Manufacturer: Ribag