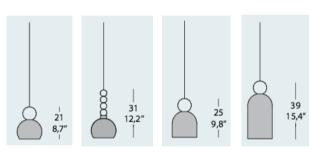

Product Name: Orb 2L / 3L / 6L Designer: Büro Famos

IP: 20

Light Source: 1 x LED 7W 3000K

Material: PMMA/Metal

Manufacturer: Modo

Finishes: White, Black, Chrome, Copper or Brass

Product Name: Dew Designer: Emmanuel Babled Manufacturer: Kundalini

IP: 20

Light Source: LED 4W 3000K

Material: Glass Finishes: Glass