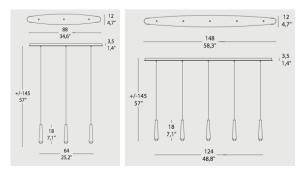

Material: Aluminium Finishes: Matt Black

Product Name: Mikado S3L / S5L Designer: Filippo Mambretti Manufacturer: Morisini

IP: 20

Light Source: LED 3.1W 3000K

Material: Aluminium Finishes: Matt Black

Product Name: Mikado LA6 / LA12 / LA18

Designer: Filippo Mambretti Manufacturer: Morisini

IP: 20

Light Source: LED 3.1W 3000K

Material: Aluminium Finishes: Matt Black