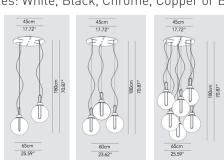

Product Name: Orb 2L / 3L / 6L Designer: Büro Famos

IP: 20

Light Source: 1 x LED 7W 3000K

Material: PMMA/Metal

Manufacturer: Modo

Finishes: White, Black, Chrome, Copper or Brass

Product Name: Dew Designer: Emmanuel Babled Manufacturer: Kundalini