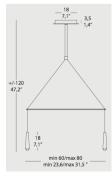

Light Source: LED 3,1W (3000K, CRI>80)

Material: Aluminium with Satin

Finishes: Matt Black

Product Name: Mikado S2L Designer: Filippo Mambretti Manufacturer: Morisini

IP: 20

Light Source: LED 2 x 3.1W 3000K

Material: Aluminium Finishes: Matt Black

Product Name: Mikado S3L / S5L Designer: Filippo Mambretti Manufacturer: Morisini

IP: 20

Light Source: LED 3.1W 3000K

Material: Aluminium Finishes: Matt Black

Product Name: Mikado LA6 / LA12 / LA18