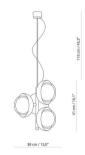

Light Source: LED 3,1W (3000K, CRI>80)

Material: Aluminium with Satin

Finishes: Matt Black

Product Name: Mikado S2L Designer: Filippo Mambretti Manufacturer: Morisini

IP: 20

Light Source: LED 2 x 3.1W 3000K

Material: Aluminium Finishes: Matt Black

Product Name: Mikado S3L / S5L Designer: Filippo Mambretti Manufacturer: Morisini

IP: 20

Light Source: LED 3.1W 3000K

Material: Aluminium Finishes: Matt Black

Product Name: Mikado LA6 / LA12 / LA18

Designer: Filippo Mambretti Manufacturer: Morisini

IP: 20

Light Source: LED 3.1W 3000K

Material: Aluminium Finishes: Matt Black