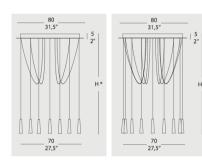

## MULTI-LIGHT PENDANTS

Product Name: Bianca Designer: Matti Klenell Manufacturer: Fontana Arte

IP: 20

Light Source: 4,5W LED (2700 K, CRI>80, Lm 350)

Material: Glass Finishes: White

Product Name: Vertico Designer: Ribag Manufacturer: Ribag