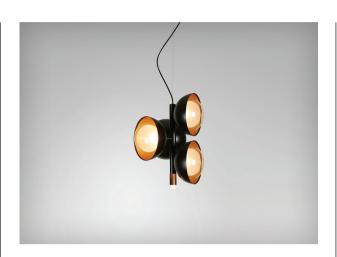

Manufacturer: Tooy

IP: 20

Light Source: 5 x max 18W - G9
Material: Borosilicate glass | Metal
Finishes: Black/Copper or Black/Brass

Product Name: Filipa Chandelier Designer: Corrado Dotti Designer

Manufacturer: Tooy