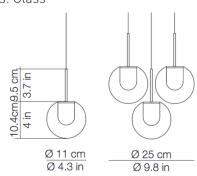

Product Name: Orb 2L / 3L / 6L Designer: Büro Famos

IP: 20

Light Source: 1 x LED 7W 3000K

Material: PMMA/Metal

Manufacturer: Modo

Finishes: White, Black, Chrome, Copper or Brass

Product Name: Dew Designer: Emmanuel Babled Manufacturer: Kundalini