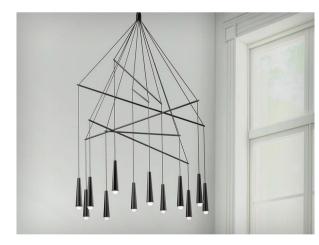

Light Source: LED 3,1W (3000K, CRI>80)

Material: Aluminium with Satin

Finishes: Matt Black

Product Name: Mikado S2L Designer: Filippo Mambretti Manufacturer: Morisini

IP: 20

Light Source: LED 2 x 3.1W 3000K

Material: Aluminium Finishes: Matt Black

Product Name: Mikado S3L / S5L Designer: Filippo Mambretti Manufacturer: Morisini

IP: 20

Light Source: LED 3.1W 3000K

Material: Aluminium Finishes: Matt Black

Product Name: Mikado LA6 / LA12 / LA18

Designer: Filippo Mambretti Manufacturer: Morisini

IP: 20

Light Source: LED 3.1W 3000K

Material: Aluminium Finishes: Matt Black