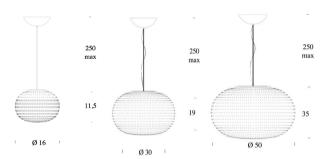

## MULTI-LIGHT PENDANTS

Product Name: Bianca Designer: Matti Klenell Manufacturer: Fontana Arte

IP: 20

Light Source: 4,5W LED (2700 K, CRI>80, Lm 350)

Material: Glass Finishes: White

Product Name: Vertico Designer: Ribag Manufacturer: Ribag