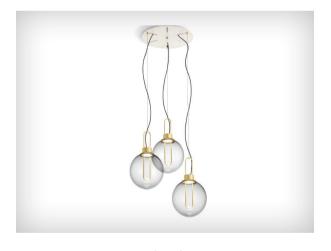

Product Name: Orb 2L / 3L / 6L Designer: Büro Famos

IP: 20

Light Source: 1 x LED 7W 3000K

Material: PMMA/Metal

Manufacturer: Modo

Finishes: White, Black, Chrome, Copper or Brass

Product Name: Dew Designer: Emmanuel Babled Manufacturer: Kundalini