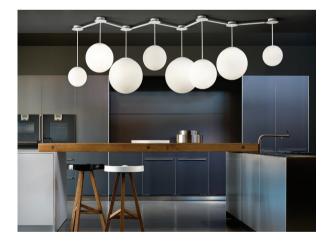

Light Source: LED 1 x 7W GU10

Material: Aluminium

Finishes: White, Grey or Black

Product Name: Multiball Designer: Roberto Paoli Manufacturer: Modo

IP: 20

Light Source: E27 42W Material: PMMA Finishes: White