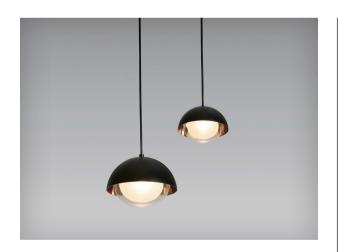

Product Name: Muse Chandelier Designer: Corrado Dotti Designer

Manufacturer: Tooy

IP: 20

Light Source: 4 x max 18W - G9 Material: Borosilicate glass | Metal Finishes: Black/Copper or Black/Brass

Product Name: Muse Suspension Designer: Corrado Dotti Designer