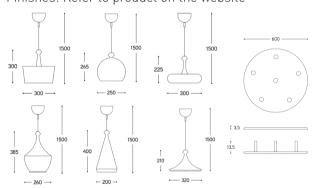

## MULTI-LIGHT PENDANTS

Product Name: L7 Multilustri Designer: Aldo Bernardi Manufacturer: Aldo Bernardi

IP: 20

Light Source: E27 or LED Material: Ceramic

Finishes: Refer to product on the website

Product Name: Memoria Designer: Dima Loginoff Manufacturer: Evi Style