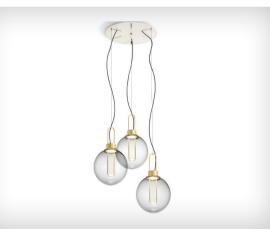

Product Name: Memoria Designer: Dima Loginoff Manufacturer: Evi Style IP: 20 Light Source: 4,6W 440 Lm 3000K Cri>80 Material: Glass Finishes: Transparent, Gold, Chrome or Copper

Product Name: Mikado S3L / S5L