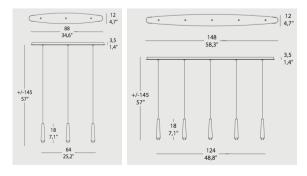

Designer: Filippo Mambretti Manufacturer: Morisini IP: 20 Light Source: LED 2 x 3.1W 3000K Material: Aluminium Finishes: Matt Black

Designer: Filippo Mambretti Manufacturer: Morisini IP: 20 Light Source: LED 3.1W 3000K Material: Aluminium

Finishes: Matt Black

Designer: Filippo Mambretti Manufacturer: Morisini IP: 20 Light Source: LED 3.1W 3000K Material: Aluminium Finishes: Matt Black

10 Gibberd Rd, Balcatta WA 6021 T 1300 438 609 | radiantlighting.com.au