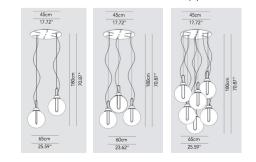

## MULTI-LIGHT PENDANTS

Product Name: L7 Multilustri Designer: Aldo Bernardi Manufacturer: Aldo Bernardi IP: 20 Light Source: E27 or LED Material: Ceramic Finishes: Refer to product on the website

Product Name: Mikado S2L

Product Name: Memoria Designer: Dima Loginoff Manufacturer: Evi Style IP: 20 Light Source: 4,6W 440 Lm 3000K Cri>80 Material: Glass Finishes: Transparent, Gold, Chrome or Copper

Product Name: Mikado S3L / S5L