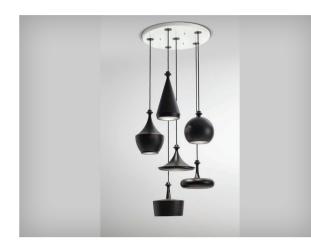

## MULTI-LIGHT PENDANTS

Product Name: L7 Multilustri Designer: Aldo Bernardi Manufacturer: Aldo Bernardi IP: 20 Light Source: E27 or LED Material: Ceramic Finishes: Refer to product on the website

Product Name: Mikado S2L

Product Name: Memoria Designer: Dima Loginoff Manufacturer: Evi Style IP: 20 Light Source: 4,6W 440 Lm 3000K Cri>80 Material: Glass Finishes: Transparent, Gold, Chrome or Copper

Product Name: Mikado S3L / S5L

Product Name: Santral LA8 / LA16 / LA24 Designer: Filippo Mamberetti Manufacturer: Morosini IP: 20 Light Source: LED 3,1W (3000K, CRI>80) Material: Aluminium with Satin Finishes: Matt Black

Product Name: Mikado LA6 / LA12 / LA18