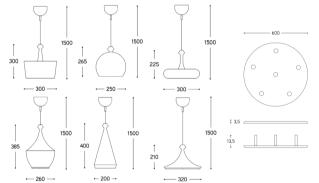

## MULTI-LIGHT PENDANTS

Product Name: L7 Multilustri Designer: Aldo Bernardi Manufacturer: Aldo Bernardi IP: 20 Light Source: E27 or LED Material: Ceramic Finishes: Refer to product on the website

Product Name: Mikado S2L

Product Name: Memoria Designer: Dima Loginoff Manufacturer: Evi Style IP: 20 Light Source: 4,6W 440 Lm 3000K Cri>80 Material: Glass Finishes: Transparent, Gold, Chrome or Copper

Product Name: Mikado S3L / S5L

Product Name: Santral LA8 / LA16 / LA24 Designer: Filippo Mamberetti Manufacturer: Morosini IP: 20 Light Source: LED 3,1W (3000K, CRI>80) Material: Aluminium with Satin Finishes: Matt Black

Product Name: Mikado LA6 / LA12 / LA18

Designer: Filippo Mambretti Manufacturer: Morisini IP: 20 Light Source: LED 2 x 3.1W 3000K Material: Aluminium Finishes: Matt Black

Designer: Filippo Mambretti Manufacturer: Morisini IP: 20 Light Source: LED 3.1W 3000K Material: Aluminium

Finishes: Matt Black

Designer: Filippo Mambretti Manufacturer: Morisini IP: 20 Light Source: LED 3.1W 3000K Material: Aluminium Finishes: Matt Black

10 Gibberd Rd, Balcatta WA 6021 T 1300 438 609 | radiantlighting.com.au