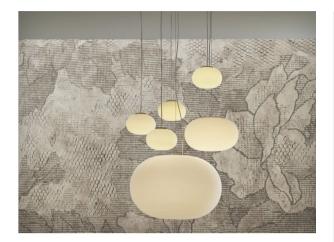

Manufacturer: Kundalini IP: 20 Light Source: LED 4W 3000K Material: Glass Finishes: Glass

10 Gibberd Rd, Balcatta WA 6021 T 1300 438 609 | radiantlighting.com.au