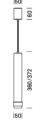

Product Name: Memoria Designer: Dima Loginoff Manufacturer: Evi Style IP: 20 Light Source: 4,6W 440 Lm 3000K Cri>80 Material: Glass Finishes: Transparent, Gold, Chrome or Copper

Product Name: Mikado S3L / S5L

Product Name: Santral LA8 / LA16 / LA24 Designer: Filippo Mamberetti Manufacturer: Morosini IP: 20 Light Source: LED 3,1W (3000K, CRI>80) Material: Aluminium with Satin Finishes: Matt Black

Product Name: Mikado LA6 / LA12 / LA18