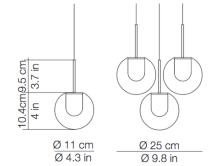

Product Name: Dew Designer: Emmanuel Babled

Manufacturer: Modo IP: 20 Light Source: E27 42W Material: PMMA

Finishes: White

Manufacturer: Modo IP: 20 Light Source: 1 x LED 7W 3000K Material: PMMA/Metal Finishes: White, Black, Chrome, Copper or Brass

Manufacturer: Kundalini IP: 20 Light Source: LED 4W 3000K Material: Glass Finishes: Glass

10 Gibberd Rd, Balcatta WA 6021 T 1300 438 609 | radiantlighting.com.au