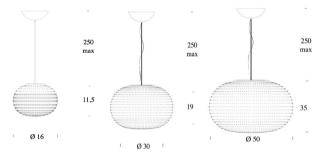

Manufacturer: Kundalini IP: 20 Light Source: LED 4W 3000K Material: Glass Finishes: Glass

10 Gibberd Rd, Balcatta WA 6021 T 1300 438 609 | radiantlighting.com.au