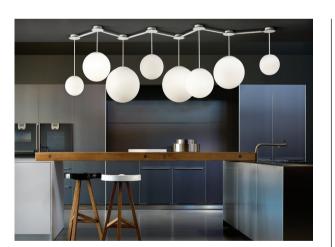

Product Name: Multiball Designer: Roberto Paoli

Product Name: Orb 2L / 3L / 6L Designer: Büro Famos

Product Name: Tubo Designer: Novalux Manufacturer: Novalux IP: 20 Light Source: LED 1 x 7W GU10 Material: Aluminium Finishes: White, Grey or Black