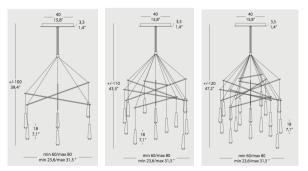

Product Name: Santral LA8 / LA16 / LA24 Designer: Filippo Mamberetti Manufacturer: Morosini IP: 20 Light Source: LED 3,1W (3000K, CRI>80) Material: Aluminium with Satin Finishes: Matt Black

Product Name: Mikado LA6 / LA12 / LA18