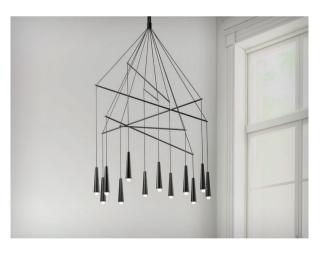

Product Name: Santral LA8 / LA16 / LA24 Designer: Filippo Mamberetti Manufacturer: Morosini IP: 20 Light Source: LED 3,1W (3000K, CRI>80) Material: Aluminium with Satin Finishes: Matt Black

Product Name: Mikado LA6 / LA12 / LA18