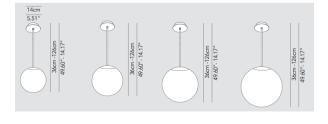

Product Name: Santral LA8 / LA16 / LA24 Designer: Filippo Mamberetti Manufacturer: Morosini IP: 20 Light Source: LED 3,1W (3000K, CRI>80) Material: Aluminium with Satin Finishes: Matt Black

Product Name: Mikado LA6 / LA12 / LA18

Designer: Filippo Mambretti Manufacturer: Morisini IP: 20 Light Source: LED 2 x 3.1W 3000K Material: Aluminium Finishes: Matt Black

Designer: Filippo Mambretti Manufacturer: Morisini IP: 20 Light Source: LED 3.1W 3000K Material: Aluminium