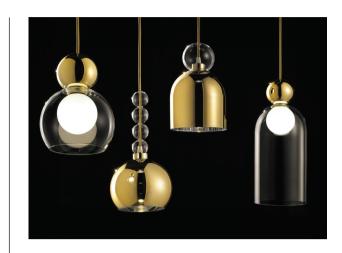

Product Name: Multiball Designer: Roberto Paoli

Product Name: Orb 2L / 3L / 6L Designer: Büro Famos

Product Name: Tubo Designer: Novalux Manufacturer: Novalux IP: 20 Light Source: LED 1 x 7W GU10 Material: Aluminium Finishes: White, Grey or Black

Product Name: Dew Designer: Emmanuel Babled

Manufacturer: Modo IP: 20 Light Source: E27 42W Material: PMMA

Finishes: White

Manufacturer: Modo IP: 20 Light Source: 1 x LED 7W 3000K Material: PMMA/Metal Finishes: White, Black, Chrome, Copper or Brass

Manufacturer: Kundalini IP: 20 Light Source: LED 4W 3000K Material: Glass Finishes: Glass

10 Gibberd Rd, Balcatta WA 6021 T 1300 438 609 | radiantlighting.com.au