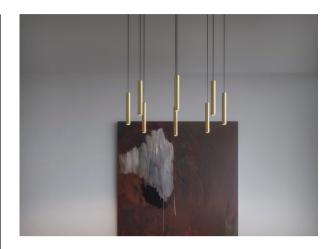

Product Name: Memoria Designer: Dima Loginoff Manufacturer: Evi Style IP: 20 Light Source: 4,6W 440 Lm 3000K Cri>80 Material: Glass Finishes: Transparent, Gold, Chrome or Copper

Product Name: Mikado S3L / S5L

Product Name: Santral LA8 / LA16 / LA24 Designer: Filippo Mamberetti Manufacturer: Morosini IP: 20 Light Source: LED 3,1W (3000K, CRI>80) Material: Aluminium with Satin Finishes: Matt Black

Product Name: Mikado LA6 / LA12 / LA18