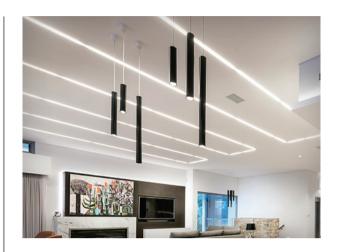

Product Name: Santral LA8 / LA16 / LA24 Designer: Filippo Mamberetti Manufacturer: Morosini IP: 20 Light Source: LED 3,1W (3000K, CRI>80) Material: Aluminium with Satin Finishes: Matt Black

Product Name: Mikado LA6 / LA12 / LA18