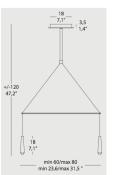

Product Name: Memoria Designer: Dima Loginoff Manufacturer: Evi Style IP: 20 Light Source: 4,6W 440 Lm 3000K Cri>80 Material: Glass Finishes: Transparent, Gold, Chrome or Copper

Product Name: Mikado S3L / S5L