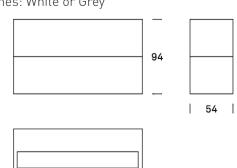

Material: Aluminium and Technopolymer Finishes: White or Polished Aluminium

14,3

10,2

Product Name: Cubo Designer: Ribag Manufacturer: Ribag

IP: 20

Light Source: LED 2 x 7W 3000K or 4000K

166

Material: Aluminium Finishes: White or Grey