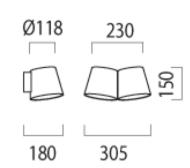

IP: 20

Light Source: LED 2 x 13W, 2700K/3000-CRI>80

Material: Die-cast Aluminium Finishes: Black, Blue, Pink or White

Product Name: Orsay Designer: B-Leuchten Manufacturer: Bankamp

IP: 20

Light Source: LED 6W 3000K