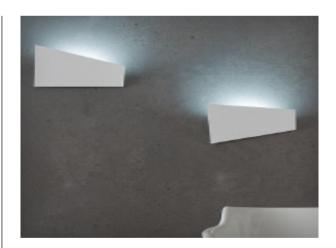

IP: 20

Light Source: LED 2 x 13W, 2700K/3000-CRI>80

Material: Die-cast Aluminium Finishes: Black, Blue, Pink or White

Product Name: Orsay Designer: B-Leuchten Manufacturer: Bankamp

IP: 20

Light Source: LED 6W 3000K