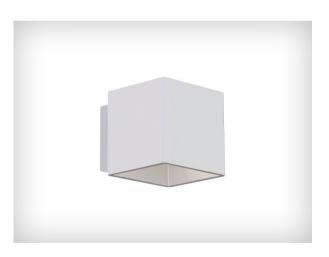

## COMPACT FIXED WALL LIGHTS

Product Name: Cube
Designer: B-Leuchten
Manufacturer: Bankamp

IP: 20

Light Source: LED 4W 3000K Material: Aluminium

Finishes: White or Brushed Aluminium

Product Name: Flex
Designer: Karim Rashid
Manufacturer: Fontana Arte