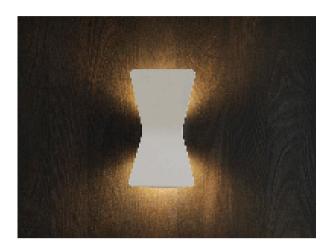

## COMPACT FIXED WALL LIGHTS

Product Name: Cube
Designer: B-Leuchten
Manufacturer: Bankamp

IP: 20

Light Source: LED 4W 3000K Material: Aluminium

Finishes: White or Brushed Aluminium

Product Name: Flex
Designer: Karim Rashid
Manufacturer: Fontana Arte

IP: 20

Light Source: LED 2 x 13W, 2700K/3000-CRI>80

Material: Die-cast Aluminium Finishes: Black, Blue, Pink or White

Product Name: Orsay Designer: B-Leuchten Manufacturer: Bankamp

IP: 20

Light Source: LED 6W 3000K