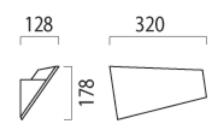

Material: Aluminium and Technopolymer Finishes: White or Polished Aluminium

14,3

10,2

Product Name: Cubo Designer: Ribag Manufacturer: Ribag

IP: 20

Light Source: LED 2 x 7W 3000K or 4000K

166

Material: Aluminium Finishes: White or Grey