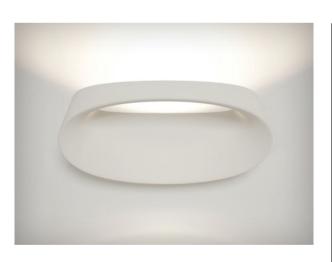

Light Source: LED 8.7W 3000K Material: Polycarbonate / Steel

Finishes: White

Product Name: Bonnet
Designer: Odo Fioravanti
Manufacturer: Fontana Arte

IP: 20

Light Source: LED COB 18W (2700 K - CRI >80,

2050 Lm

Material: Aluminium and Technopolymer Finishes: White or Polished Aluminium

14,3

10,2

Product Name: Cubo Designer: Ribag Manufacturer: Ribag

IP: 20

Light Source: LED 2 x 7W 3000K or 4000K

166

Material: Aluminium Finishes: White or Grey