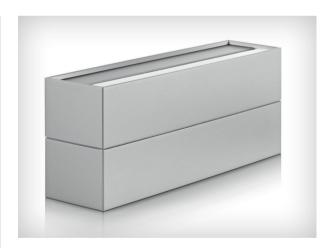

Product Name: Amak 2L Designer: R & S Cornelissen Manufacturer: Lucente

IP: 20

Light Source: LED 2 x 8.4W 3000K or 4000K

Material: Aluminium Finishes: White or Black

Product Name: Verso Designer: Mario Mazzer Manufacturer: Lucente