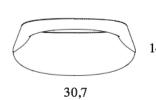

Light Source: LED 8.7W 3000K Material: Polycarbonate / Steel

Finishes: White

Product Name: Bonnet
Designer: Odo Fioravanti
Manufacturer: Fontana Arte

IP: 20

Light Source: LED COB 18W (2700 K - CRI >80,

2050 Lm

Material: Aluminium and Technopolymer Finishes: White or Polished Aluminium

14,3

10,2

Product Name: Cubo Designer: Ribag Manufacturer: Ribag

IP: 20

Light Source: LED 2 x 7W 3000K or 4000K

166

Material: Aluminium Finishes: White or Grey