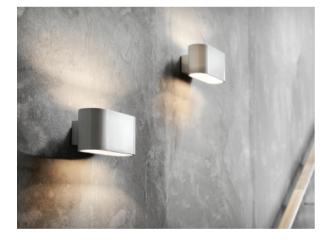

## COMPACT FIXED WALL LIGHTS

Product Name: Cube
Designer: B-Leuchten
Manufacturer: Bankamp

IP: 20

Light Source: LED 4W 3000K Material: Aluminium

Finishes: White or Brushed Aluminium

Product Name: Flex
Designer: Karim Rashid
Manufacturer: Fontana Arte