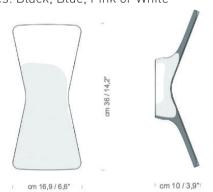

IP: 20

Light Source: LED 2 x 13W, 2700K/3000-CRI>80

Material: Die-cast Aluminium Finishes: Black, Blue, Pink or White

Product Name: Orsay Designer: B-Leuchten Manufacturer: Bankamp

IP: 20

Light Source: LED 6W 3000K