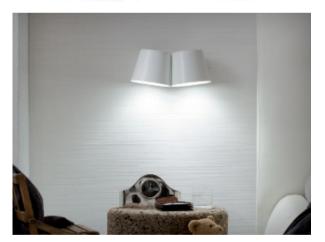

## COMPACT FIXED WALL LIGHTS

Product Name: Cube
Designer: B-Leuchten
Manufacturer: Bankamp

IP: 20

Light Source: LED 4W 3000K Material: Aluminium

Finishes: White or Brushed Aluminium

Product Name: Flex
Designer: Karim Rashid
Manufacturer: Fontana Arte

IP: 20

Light Source: LED 2 x 13W, 2700K/3000-CRI>80

Material: Die-cast Aluminium Finishes: Black, Blue, Pink or White

Product Name: Orsay Designer: B-Leuchten Manufacturer: Bankamp

IP: 20

Light Source: LED 6W 3000K