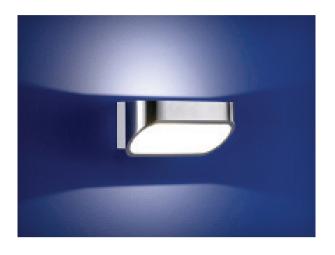

Light Source: LED 8.7W 3000K Material: Polycarbonate / Steel

Finishes: White

Product Name: Bonnet
Designer: Odo Fioravanti
Manufacturer: Fontana Arte

IP: 20

Light Source: LED COB 18W (2700 K - CRI >80,

2050 Lm