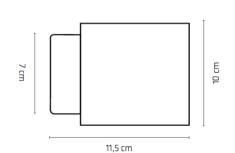

## COMPACT FIXED WALL LIGHTS

Product Name: Cube
Designer: B-Leuchten
Manufacturer: Bankamp

IP: 20

Light Source: LED 4W 3000K Material: Aluminium

Finishes: White or Brushed Aluminium

Product Name: Flex
Designer: Karim Rashid
Manufacturer: Fontana Arte