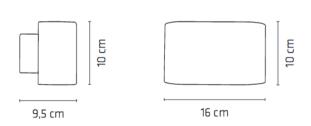

IP: 20

Light Source: Halogen 150W R7S

Material: Die-cast Varnished or Chromed Alumin-

ium

16 cm

Finishes: White or Chrome

Product Name: Kinoko Designer: De-Signum Manufacturer: Kundalini

IP: 20