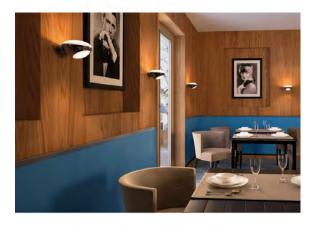

| PROJECT |  |
|---------|--|
| ТҮРЕ    |  |
| NOTES   |  |
|         |  |

WALL

TUA

**BY KUNDALINI** 

| PRODUCT NAME | Τυα                                                    | LIGHT SOURCE | LED 1 x 17W 2700K           |
|--------------|--------------------------------------------------------|--------------|-----------------------------|
| DESIGNER     | Behurt                                                 | LUMENS       | 1600 lm                     |
| MANUFACTURER | Kundalini                                              | FINISHES     | Black                       |
| CATEGORY     | Wall                                                   | IP           | 20                          |
| MATERIAL     | Die-cast Aluminium body<br>Acid-frosted Glass Diffuser | DIMENSIONS   | 18 (L) x 19 (W) x 11 (H) cm |
| PRODUCT CODE | 4-100265SNNL (Black)                                   | ORIGIN       | Italy                       |
| DIMMABLE     | Phase Cut Dimming                                      | WARRANTY     | 2 Years                     |