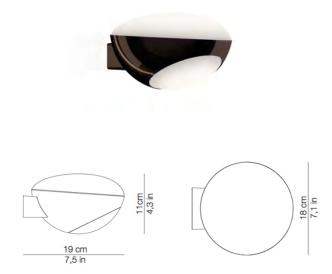

| PROJECT |  |
|---------|--|
| ТҮРЕ    |  |
| NOTES   |  |
|         |  |

WALL

TUA

**BY KUNDALINI** 

| PRODUCT NAME | Τυα                                                    | LIGHT SOURCE | LED 1 x 17W 2700K           |
|--------------|--------------------------------------------------------|--------------|-----------------------------|
| DESIGNER     | Behurt                                                 | LUMENS       | 1600 lm                     |
| MANUFACTURER | Kundalini                                              | FINISHES     | Black                       |
| CATEGORY     | Wall                                                   | IP           | 20                          |
| MATERIAL     | Die-cast Aluminium body<br>Acid-frosted Glass Diffuser | DIMENSIONS   | 18 (L) x 19 (W) x 11 (H) cm |
| PRODUCT CODE | 4-100265SNNL (Black)                                   | ORIGIN       | Italy                       |
| DIMMABLE     | Phase Cut Dimming                                      | WARRANTY     | 2 Years                     |