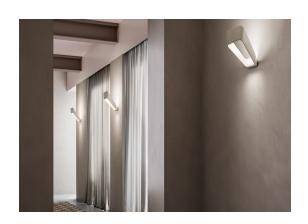

## **FRAME**

WALL

BY KUNDALINI

| PRODUCT NAME | Frame                                                   |
|--------------|---------------------------------------------------------|
| DESIGNER     | Benjamin Hubert                                         |
| MANUFACTURER | Kundalini                                               |
| CATEGORY     | Wall                                                    |
| MATERIAL     | Die-cast Aluminium                                      |
| PRODUCT CODE | 4-145050BLED (White, LED)<br>4-145050CLED (Chrome, LED) |
| DIMMABLE     | Phase Cut Dimming                                       |

| LIGHT SOURCE | Board LED 1 x 25W                |
|--------------|----------------------------------|
| FINISHES     | White / Chrome                   |
| IP           | 20                               |
| DIMENSIONS   | Ø 19.5 (L ) × 23 (H) × 14 (W) cm |
| ORIGIN       | Itαly                            |
| WARRANTY     | 2 Years                          |
|              |                                  |