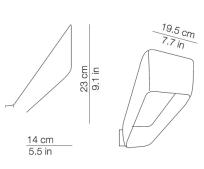

| LIGHT SOURCE | Board LED 1 x 25W                |
|--------------|----------------------------------|
| FINISHES     | White / Chrome                   |
| IP           | 20                               |
| DIMENSIONS   | Ø 19.5 (L ) × 23 (H) × 14 (W) cm |
| ORIGIN       | Itαly                            |
| WARRANTY     | 2 Years                          |
|              |                                  |