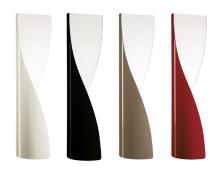

## **EVITA WALL**

WALL

BY KUNDALINI

| PRODUCT NAME | Evita Wall                                                                        |
|--------------|-----------------------------------------------------------------------------------|
| DESIGNER     | AquiliAlberg                                                                      |
| MANUFACTURER | Kundalini                                                                         |
| CATEGORY     | Wall                                                                              |
| MATERIAL     | Rotational-moulded Polyethylene                                                   |
| PRODUCT CODE | 4-155065B (White)<br>4-11505N (Black)<br>4-155065T (Dove-Grey)<br>4-155065R (Red) |

| LIGHT SOURCE | Board LED 1 x 18W               |
|--------------|---------------------------------|
| FINISHES     | White   Beige   Dove Grey   Red |
| IP           | 20                              |
| DIMENSIONS   | Ø 11 x 38 (H) cm                |
| ORIGIN       | Itαly                           |
| WARRANTY     | 2 Years                         |
| DIMMABLE     | Phase Cut Dimming               |