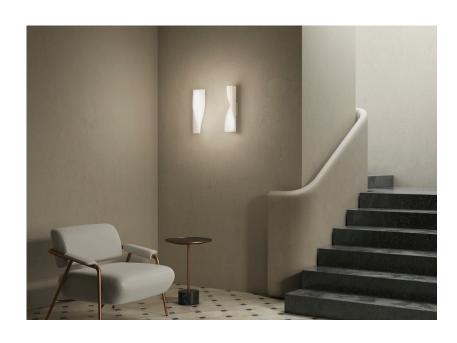

## **EVITA WALL**

WALL

BY KUNDALINI

| PRODUCT NAME | Evita Wall                                                                        |
|--------------|-----------------------------------------------------------------------------------|
| DESIGNER     | AquiliAlberg                                                                      |
| MANUFACTURER | Kundalini                                                                         |
| CATEGORY     | Wall                                                                              |
| MATERIAL     | Rotational-moulded Polyethylene                                                   |
| PRODUCT CODE | 4-155065B (White)<br>4-11505N (Black)<br>4-155065T (Dove-Grey)<br>4-155065R (Red) |