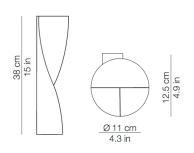

| LIGHT SOURCE | Board LED 1 x 18W               |
|--------------|---------------------------------|
| FINISHES     | White   Beige   Dove Grey   Red |
| IP           | 20                              |
| DIMENSIONS   | Ø 11 x 38 (H) cm                |
| ORIGIN       | Itαly                           |
| WARRANTY     | 2 Years                         |
| DIMMABLE     | Phase Cut Dimming               |