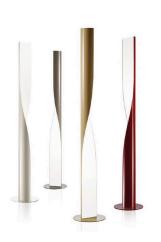

## **EVITA FLOOR**

**FLOOR** 

BY KUNDALINI

| PRODUCT NAME | Evita Floor                                                                            |
|--------------|----------------------------------------------------------------------------------------|
| DESIGNER     | AquiliAlberg                                                                           |
| MANUFACTURER | Kundalini                                                                              |
| CATEGORY     | Floor                                                                                  |
| MATERIAL     | Powder Coated Laser cut metal Structure<br>Opal Methacrylate                           |
| PRODUCT CODE | 4-K155060B (White)<br>4-K155060C (Beige)<br>4-K155060T (Dove-grey)<br>4-K155060R (Red) |
| DIMMABLE     | Yes - dimmer included                                                                  |

| LIGHT SOURCE | Fluorescent 2 x 54W E27         |
|--------------|---------------------------------|
| FINISHES     | White   Beige   Dove Grey   Red |
| IP           | 20                              |
| DIMENSIONS   | Ø 34.4 x 190 (H) cm             |
| ORIGIN       | Itαly                           |
| WARRANTY     | 2 Years                         |
|              | 1                               |