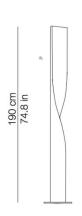

| LIGHT SOURCE | Fluorescent 2 x 54W E27         |
|--------------|---------------------------------|
| FINISHES     | White   Beige   Dove Grey   Red |
| IP           | 20                              |
| DIMENSIONS   | Ø 34.4 x 190 (H) cm             |
| ORIGIN       | Itαly                           |
| WARRANTY     | 2 Years                         |
|              | 1                               |