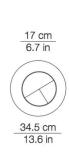

| LIGHT SOURCE | Fluorescent 2 x 54W E27         |
|--------------|---------------------------------|
| FINISHES     | White   Beige   Dove Grey   Red |
| IP           | 20                              |
| DIMENSIONS   | Ø 34.4 x 190 (H) cm             |
| ORIGIN       | Itαly                           |
| WARRANTY     | 2 Years                         |
|              | 1                               |