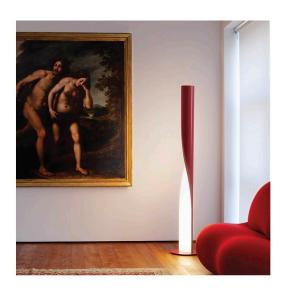

## **EVITA FLOOR**

**FLOOR** 

BY KUNDALINI

| PRODUCT NAME | Evita Floor                                                                            |
|--------------|----------------------------------------------------------------------------------------|
| DESIGNER     | AquiliAlberg                                                                           |
| MANUFACTURER | Kundalini                                                                              |
| CATEGORY     | Floor                                                                                  |
| MATERIAL     | Powder Coated Laser cut metal Structure<br>Opal Methacrylate                           |
| PRODUCT CODE | 4-K155060B (White)<br>4-K155060C (Beige)<br>4-K155060T (Dove-grey)<br>4-K155060R (Red) |
| DIMMABLE     | Yes - dimmer included                                                                  |

| LIGHT SOURCE | Fluorescent 2 x 54W E27         |
|--------------|---------------------------------|
| FINISHES     | White   Beige   Dove Grey   Red |
| IP           | 20                              |
| DIMENSIONS   | Ø 34.4 x 190 (H) cm             |
| ORIGIN       | Itαly                           |
| WARRANTY     | 2 Years                         |
|              | 1                               |