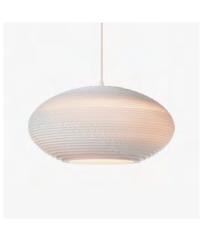

## **BY GRAYPANTS**

| PRODUCT NAME  | Disc                          |                                            |  |
|---------------|-------------------------------|--------------------------------------------|--|
| DESIGNER      | Graypants                     |                                            |  |
| MANUFACTURER  | Graypants                     |                                            |  |
| PRODUCT RANGE | Scraplights                   |                                            |  |
| CATEGORY      | Suspension                    |                                            |  |
| MATERIAL      | Recycled corrugated cardboard |                                            |  |
| PRODUCT CODE  |                               | Ø 61:<br>8-142 (Natural)<br>8-1142 (White) |  |
| LIGHT SOURCE  | 3 x 15W LED E27               |                                            |  |
| LUMEN OUTPUT  | Dependent on b                | ulb                                        |  |
| DIMMABLE      | Yes                           |                                            |  |

| FINISHES   | Natural or White                                                                           |
|------------|--------------------------------------------------------------------------------------------|
| DIMENSIONS | Ø 43 x 19 (H) cm<br>Ø 50 x 23 (H) cm<br>Ø 61 x 26 (H) cm                                   |
| IP         | 20                                                                                         |
| CANOPY     | Powder coated Black (Natural) Powder coated Grey (White)  Both dimensions: Ø 10 x H 2.5 cm |
| CORD       | Black Fabric (Natural)<br>White Fabric (White)<br>Both lengths: 2m (5m available)          |
| ORIGIN     | The Netherlands                                                                            |
| WARRANTY   | 1 Year                                                                                     |
|            |                                                                                            |