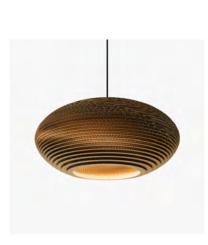

## **BY GRAYPANTS**

| PRODUCT NAME  | Disc                          |                                            |  |
|---------------|-------------------------------|--------------------------------------------|--|
| DESIGNER      | Graypants                     |                                            |  |
| MANUFACTURER  | Graypants                     |                                            |  |
| PRODUCT RANGE | Scraplights                   |                                            |  |
| CATEGORY      | Suspension                    |                                            |  |
| MATERIAL      | Recycled corrugated cardboard |                                            |  |
| PRODUCT CODE  |                               | Ø 61:<br>8-142 (Natural)<br>8-1142 (White) |  |
| LIGHT SOURCE  | 3 x 15W LED E27               |                                            |  |
| LUMEN OUTPUT  | Dependent on b                | ulb                                        |  |
| DIMMABLE      | Yes                           |                                            |  |

| FINISHES   | Natural or White                                                                           |
|------------|--------------------------------------------------------------------------------------------|
| DIMENSIONS | Ø 43 x 19 (H) cm<br>Ø 50 x 23 (H) cm<br>Ø 61 x 26 (H) cm                                   |
| IP         | 20                                                                                         |
| CANOPY     | Powder coated Black (Natural) Powder coated Grey (White)  Both dimensions: Ø 10 x H 2.5 cm |
| CORD       | Black Fabric (Natural)<br>White Fabric (White)<br>Both lengths: 2m (5m available)          |
| ORIGIN     | The Netherlands                                                                            |
| WARRANTY   | 1 Year                                                                                     |
|            |                                                                                            |