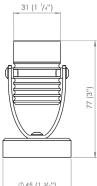

# OUTDOOR

The Modux One Pond, Spot and Spike luminaires are miniature spotlights with a swivel bracket that provides 45° elevation adjustment. The Pondlight has a weighted base and is

TYPE NOTES

PROJECT

designed to be installed underwater.

Ø45 (1 ¾)