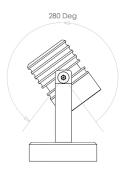

# OUTDOOR

The Modux One Pond, Spot and Spike luminaires are miniature spotlights with a swivel bracket that provides 45° elevation adjustment. The Pondlight has a weighted base and is

TYPE NOTES

PROJECT

designed to be installed underwater.