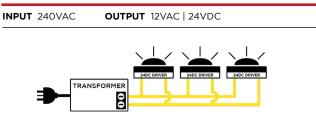

#### POWER SPECIFICATIONS

| DRIVER | SERIES WIRING   | 350mA Constant Current (Remote)                            |
|--------|-----------------|------------------------------------------------------------|
| DRIVER | PARALLEL WIRING | <b>12VAC (Integral)</b><br>Remote 12V Transformer Required |
|        |                 | <b>24VDC (Integral)</b><br>Remote 24V Driver Required      |

### SERIES WIRING

| INPUT 240VAC | OUTPUT DC Constant Current |
|--------------|----------------------------|
|              |                            |

LED DRIVER

•

PERTH +61 08 9240 1008 sales@radiantlighting.com.au