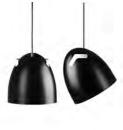

## BY DARO

| PRODUCT NAME | Bell+                                                                    |                                                                           |
|--------------|--------------------------------------------------------------------------|---------------------------------------------------------------------------|
| DESIGNER     | Thomas Holst Madsen                                                      |                                                                           |
| MANUFACTURER | Daro                                                                     |                                                                           |
| PRODUCT CODE | Oak Wood Rod:<br>Ø 16:<br>59-D10P116702 (White)<br>59-D10P116703 (Black) | Aluminium Rod:<br>Ø 16:<br>59-U10P116702 (White)<br>59-U10P116703 (Black) |
|              | Ø 20:<br>59-D10P120702 (White)<br>59-D10P120703 (Black)                  | Ø 20:<br>59-U10P12072 (White)<br>59-U10P12073 (Black)                     |
|              | Ø 30:<br>59-D10P130702 (White)<br>59-D10P130703 (Black)                  | Ø 30:<br>59-U10P13072 (White)<br>59-U10P13073 (Black)                     |
|              | Ø 70:<br>59-D10P170702 (White)<br>59-D10P170703 (Black)                  | Ø 70:<br>59-U10P17072 (White)<br>59-U10P17073 (Black)                     |
| CATEGORY     | Suspension                                                               |                                                                           |
| MATERIAL     | Aluminium   Oak Wood<br>Aluminium   Aluminium                            | 1                                                                         |

| LIGHT SOURCE | G9: Ø 16<br>E27: Ø 20, Ø 30, Ø 70                                            |
|--------------|------------------------------------------------------------------------------|
| FINISHES     | White   Black                                                                |
| DIMENSIONS   | Ø 16 x 16 (H) cm<br>Ø 20 x 20 (H) cm<br>Ø 30 x 30 (H) cm<br>Ø 70 x 70 (H) cm |
| DIMMABLE     | Dependant on bulb                                                            |
| IP           | 20                                                                           |
| ORIGIN       | Denmark                                                                      |
| WARRANTY     | 2 Years                                                                      |
|              |                                                                              |