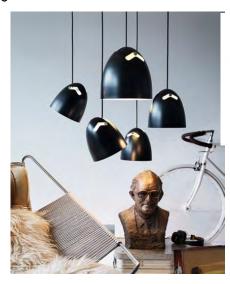

## BY DARO

| PRODUCT NAME | Bell+                                                                    |                                                                           |
|--------------|--------------------------------------------------------------------------|---------------------------------------------------------------------------|
| DESIGNER     | Thomas Holst Madsen                                                      |                                                                           |
| MANUFACTURER | Daro                                                                     |                                                                           |
| PRODUCT CODE | Oak Wood Rod:<br>Ø 16:<br>59-D10P116702 (White)<br>59-D10P116703 (Black) | Aluminium Rod:<br>Ø 16:<br>59-U10P116702 (White)<br>59-U10P116703 (Black) |
|              | Ø 20:<br>59-D10P120702 (White)<br>59-D10P120703 (Black)                  | Ø 20:<br>59-U10P12072 (White)<br>59-U10P12073 (Black)                     |
|              | Ø 30:<br>59-D10P130702 (White)<br>59-D10P130703 (Black)                  | Ø 30:<br>59-U10P13072 (White)<br>59-U10P13073 (Black)                     |
|              | Ø 70:<br>59-D10P170702 (White)<br>59-D10P170703 (Black)                  | Ø 70:<br>59-U10P17072 (White)<br>59-U10P17073 (Black)                     |
| CATEGORY     | Suspension                                                               |                                                                           |
| MATERIAL     | Aluminium   Oak Wood<br>Aluminium   Aluminium                            | 1                                                                         |

| LIGHT SOURCE | G9: Ø 16<br>E27: Ø 20, Ø 30, Ø 70                                            |
|--------------|------------------------------------------------------------------------------|
| FINISHES     | White   Black                                                                |
| DIMENSIONS   | Ø 16 x 16 (H) cm<br>Ø 20 x 20 (H) cm<br>Ø 30 x 30 (H) cm<br>Ø 70 x 70 (H) cm |
| DIMMABLE     | Dependant on bulb                                                            |
| IP           | 20                                                                           |
| ORIGIN       | Denmark                                                                      |
| WARRANTY     | 2 Years                                                                      |
|              |                                                                              |