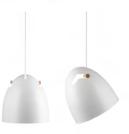

## BY DARO

| PRODUCT NAME | Bell+                                                                    |                                                                           |
|--------------|--------------------------------------------------------------------------|---------------------------------------------------------------------------|
| DESIGNER     | Thomas Holst Madsen                                                      |                                                                           |
| MANUFACTURER | Daro                                                                     |                                                                           |
| PRODUCT CODE | Oak Wood Rod:<br>Ø 16:<br>59-D10P116702 (White)<br>59-D10P116703 (Black) | Aluminium Rod:<br>Ø 16:<br>59-U10P116702 (White)<br>59-U10P116703 (Black) |
|              | Ø 20:<br>59-D10P120702 (White)<br>59-D10P120703 (Black)                  | Ø 20:<br>59-U10P12072 (White)<br>59-U10P12073 (Black)                     |
|              | Ø 30:<br>59-D10P130702 (White)<br>59-D10P130703 (Black)                  | Ø 30:<br>59-U10P13072 (White)<br>59-U10P13073 (Black)                     |
|              | Ø 70:<br>59-D10P170702 (White)<br>59-D10P170703 (Black)                  | Ø 70:<br>59-U10P17072 (White)<br>59-U10P17073 (Black)                     |
| CATEGORY     | Suspension                                                               |                                                                           |
| MATERIAL     | Aluminium   Oak Wood<br>Aluminium   Aluminium                            | 1                                                                         |

| LIGHT SOURCE | G9: Ø 16<br>E27: Ø 20, Ø 30, Ø 70                                            |
|--------------|------------------------------------------------------------------------------|
| FINISHES     | White   Black                                                                |
| DIMENSIONS   | Ø 16 x 16 (H) cm<br>Ø 20 x 20 (H) cm<br>Ø 30 x 30 (H) cm<br>Ø 70 x 70 (H) cm |
| DIMMABLE     | Dependant on bulb                                                            |
| IP           | 20                                                                           |
| ORIGIN       | Denmark                                                                      |
| WARRANTY     | 2 Years                                                                      |
|              |                                                                              |