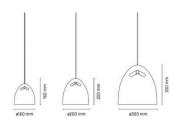

## BY DARO

| PRODUCT NAME | Bell+                                                                    |                                                                           |
|--------------|--------------------------------------------------------------------------|---------------------------------------------------------------------------|
| DESIGNER     | Thomas Holst Madsen                                                      |                                                                           |
| MANUFACTURER | Daro                                                                     |                                                                           |
| PRODUCT CODE | Oak Wood Rod:<br>Ø 16:<br>59-D10P116702 (White)<br>59-D10P116703 (Black) | Aluminium Rod:<br>Ø 16:<br>59-U10P116702 (White)<br>59-U10P116703 (Black) |
|              | Ø 20:<br>59-D10P120702 (White)<br>59-D10P120703 (Black)                  | Ø 20:<br>59-U10P12072 (White)<br>59-U10P12073 (Black)                     |
|              | Ø 30:<br>59-D10P130702 (White)<br>59-D10P130703 (Black)                  | Ø 30:<br>59-U10P13072 (White)<br>59-U10P13073 (Black)                     |
|              | Ø 70:<br>59-D10P170702 (White)<br>59-D10P170703 (Black)                  | Ø 70:<br>59-U10P17072 (White)<br>59-U10P17073 (Black)                     |
| CATEGORY     | Suspension                                                               |                                                                           |
| MATERIAL     | Aluminium   Oak Wood<br>Aluminium   Aluminium                            | 1                                                                         |

| LIGHT SOURCE | G9: Ø 16<br>E27: Ø 20, Ø 30, Ø 70                                            |
|--------------|------------------------------------------------------------------------------|
| FINISHES     | White   Black                                                                |
| DIMENSIONS   | Ø 16 x 16 (H) cm<br>Ø 20 x 20 (H) cm<br>Ø 30 x 30 (H) cm<br>Ø 70 x 70 (H) cm |
| DIMMABLE     | Dependant on bulb                                                            |
| IP           | 20                                                                           |
| ORIGIN       | Denmark                                                                      |
| WARRANTY     | 2 Years                                                                      |
|              |                                                                              |