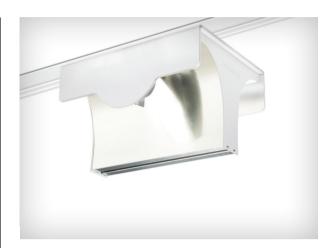

Product Name: Brick Designer: Ansorg Manufacturer: Ansorg

IP: 20

Light Source: LED 22W | 32, CRI 90. Finishes: White, Silver or Anthracite.

Product Name: Techno TBL Designer: Ansorg Manufacturer: Ansorg

IP: 20

Light Source: LED 30W | 40W Finishes: White, Black or Silver.

Product Name: Take TKL Spotlight

Designer: Ansorg Manufacturer: Absorg

IP: 20

Light Source: LED 30W | 40W | 47W Finishes: White, Silver or Anthracite.