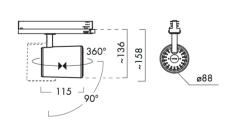

White Satin Matt.

Product Name: Suno TLS Spotlight

Designer: Ansorg Manufacturer: Ansorg

IP: 20

Light Source: LED 32W | 40W Finishes: White, Black or Silver.

Product Name: Bop BKL Designer: Ansorg Manufacturer: Ansorg

IP: 20

Light Source: LED 22W | 30W | 40W Finishes: White, Black or Silver.

Product Name: Kono KTM
Designer: Ansorg
Manufacturer: Ansorg

IP: 20

Light Source: LED 29W

Finishes: White, Silver or Anthracite.

Product Name: Coray Designer: Ansorg Manufacturer: Ansorg