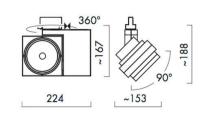

White Satin Matt.

Product Name: Suno TLS Spotlight

Designer: Ansorg Manufacturer: Ansorg

IP: 20

Light Source: LED 32W | 40W Finishes: White, Black or Silver.

Product Name: Bop BKL Designer: Ansorg Manufacturer: Ansorg

IP: 20

Light Source: LED 22W | 30W | 40W Finishes: White, Black or Silver.

Product Name: Kono KTM
Designer: Ansorg
Manufacturer: Ansorg

IP: 20

Light Source: LED 29W

Finishes: White, Silver or Anthracite.

Product Name: Coray Designer: Ansorg Manufacturer: Ansorg