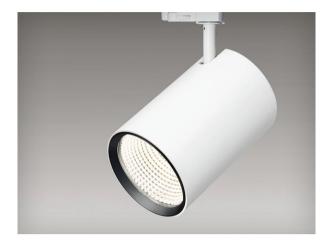

White Satin Matt.

Product Name: Suno TLS Spotlight

Designer: Ansorg Manufacturer: Ansorg

IP: 20

Light Source: LED 32W | 40W Finishes: White, Black or Silver.

Product Name: Bop BKL Designer: Ansorg Manufacturer: Ansorg