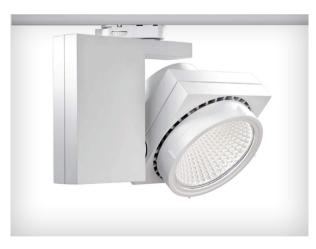

Product Name: Brick Designer: Ansorg Manufacturer: Ansorg

IP: 20

Light Source: LED 22W | 32, CRI 90. Finishes: White, Silver or Anthracite.

Product Name: Techno TBL Designer: Ansorg Manufacturer: Ansorg

IP: 20