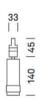

## TRACK LIGHTING

Product Name: Vertico Mounted Spotlight 2-Flame

Designer: Ribag Manufacturer: Ribag

IP: 20

Light Source: LED 2 x 15W, CRI 95, 3000K, 2500lm.

Material: Aluminium

Finishes: Anodised Natural, Anodised Black or

White Satin Matt.

Product Name: Vertico Track Mounted Spotlight

Designer: Ribag Manufacturer: Ribag

IP: 20

Light Source: LED CRI 95, 3000K, 1250lm.

Material: Aluminium

Finishes: Anodised Natural, Anodised Black or