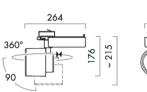

## TRACK LIGHTING

Product Name: Vertico Mounted Spotlight 2-Flame

Designer: Ribag Manufacturer: Ribag

IP: 20

Light Source: LED 2 x 15W, CRI 95, 3000K, 2500lm.

Material: Aluminium

Finishes: Anodised Natural, Anodised Black or

White Satin Matt.

Product Name: Vertico Track Mounted Spotlight

Designer: Ribag Manufacturer: Ribag

IP: 20

Light Source: LED CRI 95, 3000K, 1250lm.

Material: Aluminium

Finishes: Anodised Natural, Anodised Black or