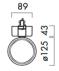

## TRACK LIGHTING

Product Name: Vertico Mounted Spotlight 2-Flame

Designer: Ribag Manufacturer: Ribag

IP: 20

Light Source: LED 2 x 15W, CRI 95, 3000K, 2500lm.

Material: Aluminium

Finishes: Anodised Natural, Anodised Black or

White Satin Matt.

Product Name: Vertico Track Mounted Spotlight

Designer: Ribag Manufacturer: Ribag

IP: 20

Light Source: LED CRI 95, 3000K, 1250lm.

Material: Aluminium

Finishes: Anodised Natural, Anodised Black or