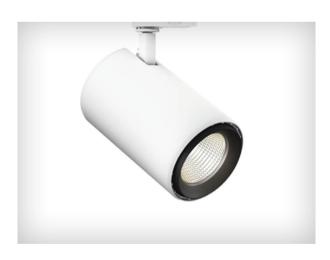

White Satin Matt.

Product Name: Suno TLS Spotlight

Designer: Ansorg Manufacturer: Ansorg

IP: 20

Light Source: LED 32W | 40W Finishes: White, Black or Silver.

Product Name: Bop BKL Designer: Ansorg Manufacturer: Ansorg