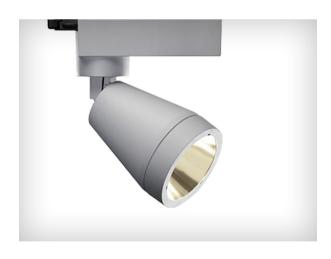

Light Source: LED 30W | 40W Finishes: White, Black or Silver.

Product Name: Take TKL Spotlight

Designer: Ansorg Manufacturer: Absorg

IP: 20

Light Source: LED 30W | 40W | 47W Finishes: White, Silver or Anthracite.