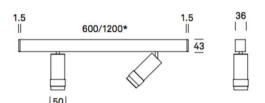

## TRACK LIGHTING

Product Name: Vertico Mounted Spotlight 2-Flame

Designer: Ribag Manufacturer: Ribag

IP: 20

Light Source: LED 2 x 15W, CRI 95, 3000K, 2500lm.

Material: Aluminium

Finishes: Anodised Natural, Anodised Black or

White Satin Matt.

Product Name: Vertico Track Mounted Spotlight

Designer: Ribag Manufacturer: Ribag

IP: 20

Light Source: LED CRI 95, 3000K, 1250lm.

Material: Aluminium

Finishes: Anodised Natural, Anodised Black or