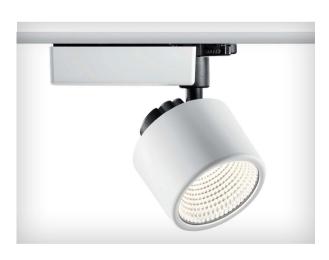

White Satin Matt.

Product Name: Suno TLS Spotlight

Designer: Ansorg Manufacturer: Ansorg

IP: 20

Light Source: LED 32W | 40W Finishes: White, Black or Silver.

Product Name: Bop BKL Designer: Ansorg Manufacturer: Ansorg