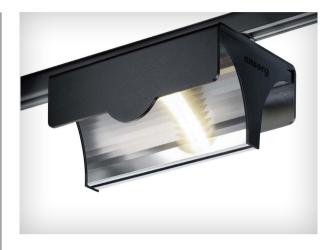

Product Name: Brick Designer: Ansorg Manufacturer: Ansorg

IP: 20

Light Source: LED 22W | 32, CRI 90. Finishes: White, Silver or Anthracite.

Product Name: Techno TBL Designer: Ansorg Manufacturer: Ansorg

IP: 20