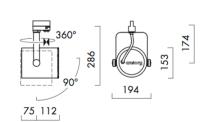

Product Name: Brick Designer: Ansorg Manufacturer: Ansorg

IP: 20

Light Source: LED 22W | 32, CRI 90. Finishes: White, Silver or Anthracite.

Product Name: Techno TBL Designer: Ansorg Manufacturer: Ansorg

IP: 20