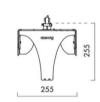

White Satin Matt.

Product Name: Suno TLS Spotlight

Designer: Ansorg Manufacturer: Ansorg

IP: 20

Light Source: LED 32W | 40W Finishes: White, Black or Silver.

Product Name: Bop BKL Designer: Ansorg Manufacturer: Ansorg