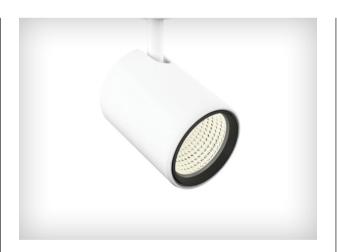

White Satin Matt.

Product Name: Suno TLS Spotlight

Designer: Ansorg Manufacturer: Ansorg

IP: 20

Light Source: LED 32W | 40W Finishes: White, Black or Silver.

Product Name: Bop BKL Designer: Ansorg Manufacturer: Ansorg

IP: 20

Light Source: LED 22W | 30W | 40W Finishes: White, Black or Silver.

Product Name: Kono KTM
Designer: Ansorg
Manufacturer: Ansorg

IP: 20

Light Source: LED 29W

Finishes: White, Silver or Anthracite.

Product Name: Coray Designer: Ansorg Manufacturer: Ansorg