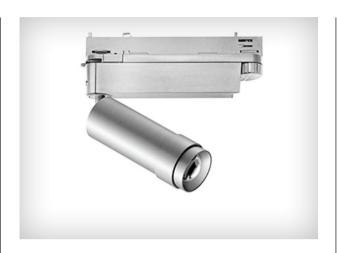

White Satin Matt.

Product Name: Suno TLS Spotlight

Designer: Ansorg Manufacturer: Ansorg

IP: 20

Light Source: LED 32W | 40W Finishes: White, Black or Silver.

Product Name: Bop BKL Designer: Ansorg Manufacturer: Ansorg