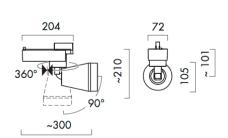

White Satin Matt.

Product Name: Suno TLS Spotlight

Designer: Ansorg Manufacturer: Ansorg

IP: 20

Light Source: LED 32W | 40W Finishes: White, Black or Silver.

Product Name: Bop BKL Designer: Ansorg Manufacturer: Ansorg