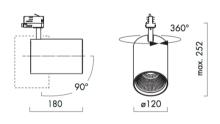

White Satin Matt.

Product Name: Suno TLS Spotlight

Designer: Ansorg Manufacturer: Ansorg

IP: 20

Light Source: LED 32W | 40W Finishes: White, Black or Silver.

Product Name: Bop BKL Designer: Ansorg Manufacturer: Ansorg