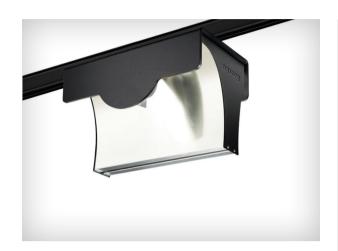

Vertico Track Mounted Spotlight

Designer: Ribag Manufacturer: Ribag

IP: 20

Light Source: LED CRI 95, 3000K, 1250lm.

Material: Aluminium

Finishes: Anodised Natural, Anodised Black or

White Satin Matt.







Product Name: Suno TLS Spotlight

Designer: Ansorg Manufacturer: Ansorg

IP: 20

Light Source: LED 32W | 40W Finishes: White, Black or Silver.





Product Name: Bop BKL Designer: Ansorg Manufacturer: Ansorg

IP: 20

Light Source: LED 22W | 30W | 40W Finishes: White, Black or Silver.







Product Name: Kono KTM
Designer: Ansorg
Manufacturer: Ansorg

IP: 20

Light Source: LED 29W

Finishes: White, Silver or Anthracite.





Product Name: Coray Designer: Ansorg Manufacturer: Ansorg

IP: 20

Light Source: LED 16W | 29W Finishes: White, Silver or Anthracite.





## TRACK LIGHTING



Product Name: Navo NSH Designer: Ansorg Manufacturer: Ansorg

IP: 20

Light Source: LED 52W

Finishes: White, Silver or Anthracite.







Product Name: Navo NSH DFF

Designer: Ansorg Manufacturer: Ansorg

IP: 20

Light Source: LED 104W, 1200lm. Finishes: White, Silver or Anthracite.







Product Name: Navo NSK/DDF Spotlight

Designer: Ansorg Manufacturer: Ansorg

IP: 20

Light Source: LED 70W | 100W Finishes: White, Silver or Anthracite.





Product Name: Brick Designer: Ansorg Manufacturer: Ansorg

IP: 20

Light Source: LED 22W | 32, CRI 90. Finishes: White, Silver or Anthracite.





Product Name: Techno TBL Designer: Ansorg Manufacturer: Ansorg

IP: 20

Light Source: LED 30W | 40W Finishes: White, Black or Silver.





Product Name: Take TKL Spotlight

Designer: Ansorg Manufacture