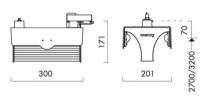

Product Name: Brick Designer: Ansorg Manufacturer: Ansorg

IP: 20

Light Source: LED 22W | 32, CRI 90. Finishes: White, Silver or Anthracite.

Product Name: Techno TBL Designer: Ansorg Manufacturer: Ansorg

IP: 20