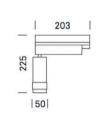

White Satin Matt.

Product Name: Suno TLS Spotlight

Designer: Ansorg Manufacturer: Ansorg

IP: 20

Light Source: LED 32W | 40W Finishes: White, Black or Silver.

Product Name: Bop BKL Designer: Ansorg Manufacturer: Ansorg