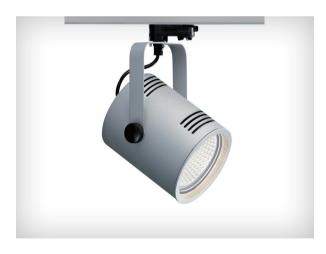

White Satin Matt.

Product Name: Suno TLS Spotlight

Designer: Ansorg Manufacturer: Ansorg

IP: 20

Light Source: LED 32W | 40W Finishes: White, Black or Silver.

Product Name: Bop BKL Designer: Ansorg Manufacturer: Ansorg