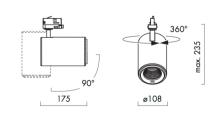

White Satin Matt.

Product Name: Suno TLS Spotlight

Designer: Ansorg Manufacturer: Ansorg

IP: 20

Light Source: LED 32W | 40W Finishes: White, Black or Silver.

Product Name: Bop BKL Designer: Ansorg Manufacturer: Ansorg