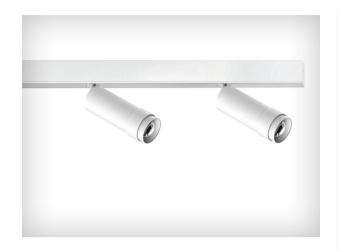

## TRACK LIGHTING

Product Name: Vertico Mounted Spotlight 2-Flame

Designer: Ribag Manufacturer: Ribag

IP: 20

Light Source: LED 2 x 15W, CRI 95, 3000K, 2500lm.

Material: Aluminium

Finishes: Anodised Natural, Anodised Black or

White Satin Matt.

Product Name: Vertico Track Mounted Spotlight

Designer: Ribag Manufacturer: Ribag

IP: 20

Light Source: LED CRI 95, 3000K, 1250lm.

Material: Aluminium

Finishes: Anodised Natural, Anodised Black or